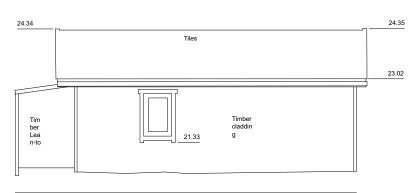

|          |      |    |      |  |

## **TYE** ARCHITECTS

poplar house limbersey lane maulden bedfordshire mk45 2ea

t: +44(0)1525 406677 e: nicolas@tyearchitects.com w: www.tyearchitects.com

Project: 2171 80a High Street, Meldreth, Cambs, SG8 6LA

Title: Outbuilding Elevations Dwg No: 2171b\_122

Purpose: Planning Scale: 1:100@A3 Revision: -

©Confidential copyright Tye Architects under berne & universal copyright convention. Information contained within this drawing is the sole copyright of Tye Architects and is not to be reproduced without their express permission. This document must not be copied without written permission and the contents must not be imparted to a third party nor be used for any unauthorised purpose.



Datum 20.00m

## Elevation 5



Datum 20.00m

## Elevation 7



Datum 20.00m

## Elevation 6



Datum 20.00m

Elevation 8