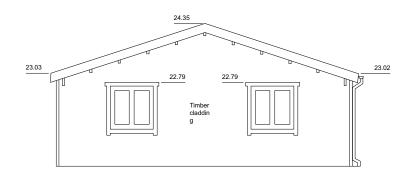

|          |      |    |      |  |

## **TYE** ARCHITECTS

poplar house limbersey lane maulden bedfordshire mk45 2ea

t: +44(0)1525 406677 e: nicolas@tyearchitects.com w: www.tyearchitects.com

Project: 2171 80a High Street, Meldreth, Cambs, SG8 6LA

Title: Outbuilding Elevations Dwg No: 2171b\_122

Purpose: Planning Scale: 1:100@A3 Revision: -

©Confidential copyright Tye Architects under berne & universal copyright convention. Information contained within this drawing is the sole copyright of Tye Architects and is not to be reproduced without their express permission. This document must not be copied without written permission and the contents must not be imparted to a third party nor be used for any unauthorised purpose.



Datum 20.00m

## Elevation 5



Datum 20.00m

## Elevation 7



Datum 20.00m

## Elevation 6



Datum 20.00m

Elevation 8