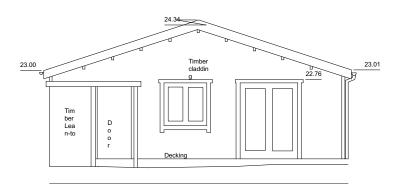

|          |      |    |      |  |

## **TYE** ARCHITECTS

poplar house limbersey lane maulden bedfordshire mk45 2ea

t: +44(0)1525 406677 e: nicolas@tyearchitects.com w: www.tyearchitects.com

Project: 2171 80a High Street, Meldreth, Cambs, SG8 6LA

Title: Outbuilding Elevations Dwg No: 2171b\_122

Purpose: Planning Scale: 1:100@A3 Revision: -

©Confidential copyright Tye Architects under berne & universal copyright convention. Information contained within this drawing is the sole copyright of Tye Architects and is not to be reproduced without their express permission. This document must not be copied without written permission and the contents must not be imparted to a third party nor be used for any unauthorised purpose.



Datum 20.00m

## Elevation 5



Datum 20.00m

## Elevation 7



Datum 20.00m

## Elevation 6



Datum 20.00m

Elevation 8