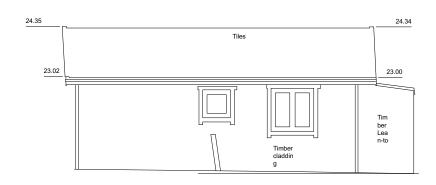

|

## **TYE** ARCHITECTS

poplar house limbersey lane maulden bedfordshire mk45 2ea

t: +44(0)1525 406677 e: nicolas@tyearchitects.com w: www.tyearchitects.com

Project: 2171 80a High Street, Meldreth, Cambs, SG8 6LA

Title: Outbuilding Elevations Dwg No: 2171b\_122

Purpose: Planning Scale: 1:100@A3 Revision: -

©Confidential copyright Tye Architects under berne & universal copyright convention. Information contained within this drawing is the sole copyright of Tye Architects and is not to be reproduced without their express permission. This document must not be copied without written permission and the contents must not be imparted to a third party nor be used for any unauthorised purpose.



Datum 20.00m

## Elevation 5



Datum 20.00m

## Elevation 7



Datum 20.00m

## Elevation 6



Datum 20.00m

Elevation 8