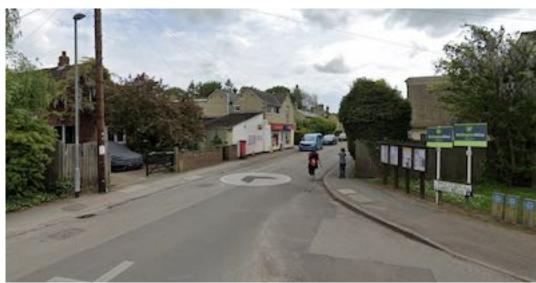

Varying styles of housing stock and proposals are significantly lower than ridges to neighbouring properties

View looking down Woolpack Way - no signs of site/building due to vegetation

Locally higher ridge houses to the north adjacent to the private road to the north of our site