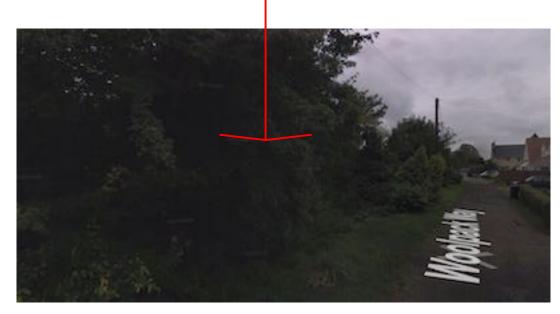

Varying styles of housing stock and proposals are significantly lower than ridges to neighbouring properties

View looking down Woolpack Way - no signs of site/building due to vegetation

Locally higher ridge houses to the north adjacent to the private road to the north of our site