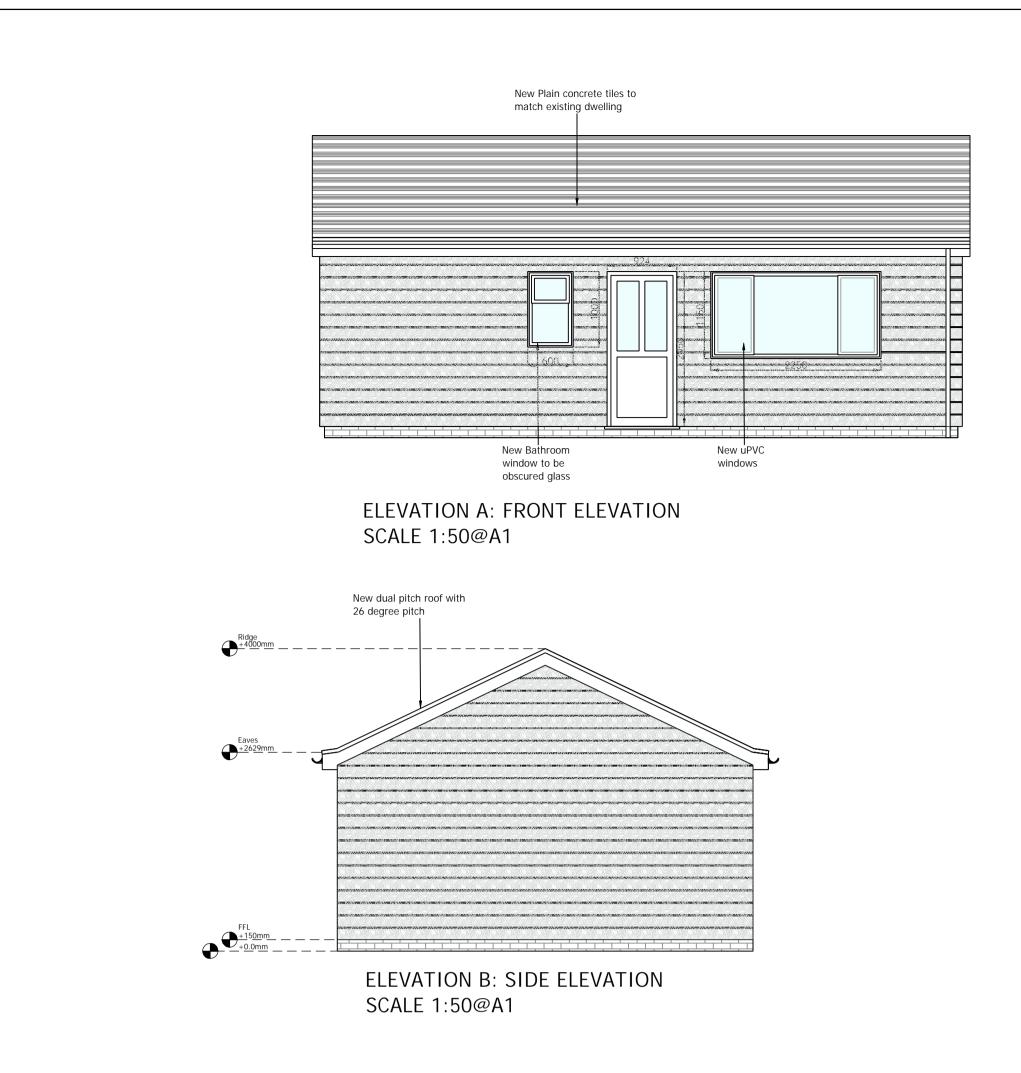

FLOOR PLAN: PLAN VIEW SCALE 1:50@A1

SCALE 1:50@A1

ELEVATION D: SIDE ELEVATION SCALE 1:50@A1

| GENERAL NOTES:                                             |  |  |  |  |  |
|------------------------------------------------------------|--|--|--|--|--|
| 1. THE DRAWING IS INTENDED FOR THE LOCAL AUTHORITY TO HELP |  |  |  |  |  |
| ILLUSTRATE COMPLIANCE TO THE BUILDINGS REGS. SHOULD THE    |  |  |  |  |  |
| CONTRACTOR FOOLOW THE DRAWINGS THEY ARE TO TAKE            |  |  |  |  |  |
| RESPONSIBILITY FOR THE CONSTRUCTION OF THE BUILDING        |  |  |  |  |  |
| INCLUDING COMPLIANCE TO THE REGS, FINAL DETAILS,           |  |  |  |  |  |
| APPEARANCE AND LOCATION OF ANY STRUCTURAL ELEMENTS         |  |  |  |  |  |
| 2. DRAWINGS TO BE READ IN CONJUNCTION WITH APPROVED        |  |  |  |  |  |
| PLANNING DRAWINGS AND APPROVED STRUCTURAL                  |  |  |  |  |  |
| CALCULATIONS. NO WORK IS TO COMMENCE ON SITE UNTIL ALL     |  |  |  |  |  |
| PLANNING CONDITIONS ARE APPROVED.                          |  |  |  |  |  |
| 3. CONTRACTOR TO CONFIRM ALL ON SITE DIMENSIONS AND        |  |  |  |  |  |
| LEVELS PRIOR TO MANUFACTURE /INSTALLATION.                 |  |  |  |  |  |
| 4. THIS DRAWING MUST NOT BE SCALED, WORK TO DIMENSIONS     |  |  |  |  |  |
| ONLY.                                                      |  |  |  |  |  |
| 5. ANY CONSTRUCTION/MANUFACTURE DRAWINGS IN THIS           |  |  |  |  |  |
| DOCUMENT ARE INDICATIVE. IT IS THE RESPONSIBILITY OF THE   |  |  |  |  |  |
| CONTRACTOR TO ENSURE THEY ARE FIT FOR PURPOSE, AND         |  |  |  |  |  |
| MAKE AMENDMENTS WHERE NECESSARY.                           |  |  |  |  |  |
| A THE CONTENTS OF THIS DOCUMENT ARE THE PROPERTY OF        |  |  |  |  |  |