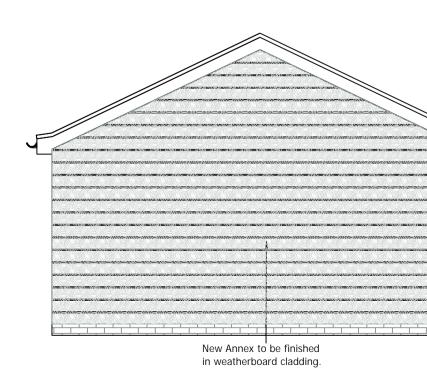

FLOOR PLAN: PLAN VIEW SCALE 1:50@A1

SCALE 1:50@A1

ELEVATION D: SIDE ELEVATION SCALE 1:50@A1

| GENERAL NOTES:                                             |  |  |  |  |  |
|------------------------------------------------------------|--|--|--|--|--|
| 1. THE DRAWING IS INTENDED FOR THE LOCAL AUTHORITY TO HELP |  |  |  |  |  |
| ILLUSTRATE COMPLIANCE TO THE BUILDINGS REGS. SHOULD THE    |  |  |  |  |  |
| CONTRACTOR FOOLOW THE DRAWINGS THEY ARE TO TAKE            |  |  |  |  |  |
| RESPONSIBILITY FOR THE CONSTRUCTION OF THE BUILDING        |  |  |  |  |  |
| INCLUDING COMPLIANCE TO THE REGS, FINAL DETAILS,           |  |  |  |  |  |
| APPEARANCE AND LOCATION OF ANY STRUCTURAL ELEMENTS         |  |  |  |  |  |
| 2. DRAWINGS TO BE READ IN CONJUNCTION WITH APPROVED        |  |  |  |  |  |
| PLANNING DRAWINGS AND APPROVED STRUCTURAL                  |  |  |  |  |  |
| CALCULATIONS. NO WORK IS TO COMMENCE ON SITE UNTIL ALL     |  |  |  |  |  |
| PLANNING CONDITIONS ARE APPROVED.                          |  |  |  |  |  |
| 3. CONTRACTOR TO CONFIRM ALL ON SITE DIMENSIONS AND        |  |  |  |  |  |
| LEVELS PRIOR TO MANUFACTURE /INSTALLATION.                 |  |  |  |  |  |
| 4. THIS DRAWING MUST NOT BE SCALED, WORK TO DIMENSIONS     |  |  |  |  |  |
| ONLY.                                                      |  |  |  |  |  |
| 5. ANY CONSTRUCTION/MANUFACTURE DRAWINGS IN THIS           |  |  |  |  |  |
| DOCUMENT ARE INDICATIVE. IT IS THE RESPONSIBILITY OF THE   |  |  |  |  |  |
| CONTRACTOR TO ENSURE THEY ARE FIT FOR PURPOSE, AND         |  |  |  |  |  |
| MAKE AMENDMENTS WHERE NECESSARY.                           |  |  |  |  |  |
| A THE CONTENTS OF THIS DOCUMENT ARE THE PROPERTY OF        |  |  |  |  |  |