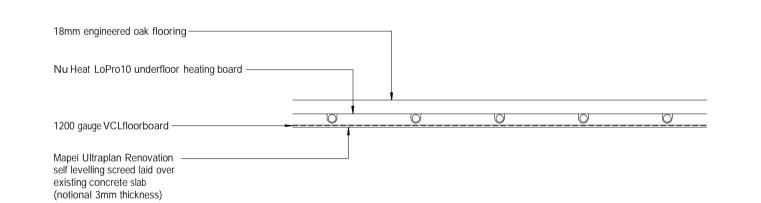

Ground Floor Plan



## Works to External Walls 1:5

Note - 'External' boarding to wall between Mill and Lean To to remain undisturbed, and no breather membrane installed



## Works to Mill Floor 1:5

(to main mill only, not side lean to extension)



## Works to Lean To Floor 1:5

## This drawing to be read in fully in conjunction with Structural Assessment Report by The Morton Partnership, dated April 2017. All works noted on this drawing are to be carried out in conjunction with noted works of repair/remediation set out inTMP's Report

| ROGER BALMER                                                                                                                                   |                                           |             |  |                                   |  |
|------------------------------------------------------------------------------------------------------------------------------------------------|-------------------------------------------|-------------|--|-----------------------------------|--|
| DESIGN