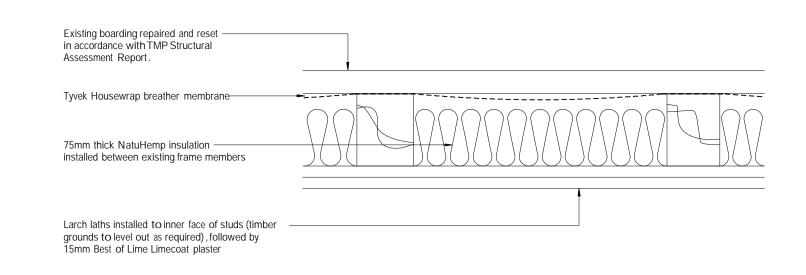

## Works to External Walls 1:5

Note - 'External' boarding to wall between Mill and Lean To to remain undisturbed, and no breather membrane installed