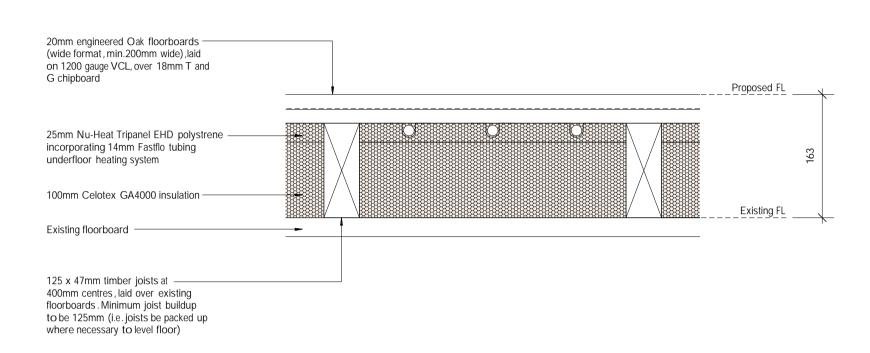

Ground Floor Plan



## Works to External Walls 1:5

Note - 'External' boarding to wall between Mill and Lean To to remain undisturbed, and no breather membrane installed



## Works to Mill Floor 1:5

(to main mill only, not side lean to extension)



## Works to Lean To Floor 1:5

## This drawing to be read in fully in conjunction with Structural Assessment Report by The Morton Partnership, dated April 2017. All works noted on this drawing are to be carried out in conjunction with noted works of repair/remediation set out inTMP's Report

| ROGER BALMER                                                                                                                                   |                                           |             |  |                                   |  |
|------------------------------------------------------------------------------------------------------------------------------------------------|---------------------------------