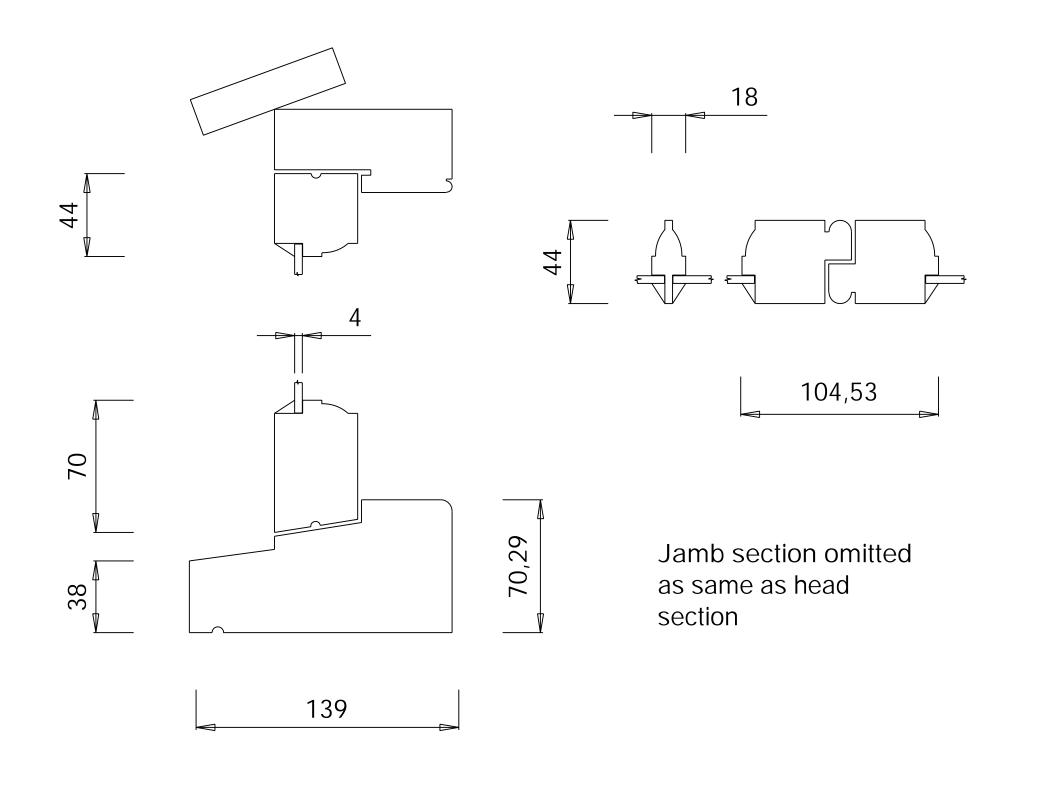

Any discrepancies should be reported immediately

Dimensions should be checked prior to approval of work, do not scale from this drawing.

> ©S.P. Cousins Joinery Ltd Note

When printing off PDF's.

It is the responsibility of the user to verify that the resulting prints are to scale on the

appropriate sized sheet.

Also that the scale bars on the plot measure correctly.

Any re-use or un-authorised reproductions with/ for industry competitors/ parties will be considered by S.P. Cousins Joinery Ltd as unlawful.



## S.P.Cousins Joinery Ltd

Registered in England No 4495526 Wood Cottage, Main Road, Wormingford, Colchester, Essex C063AX



E-mail:

spcwoodwork@gmail.com

Description

Project: Shirburn Mill
Drawing: Window GW 4 Sections
Revision: 1

Date: 04/10/2022

Scale: 1:2

Sheet Siz