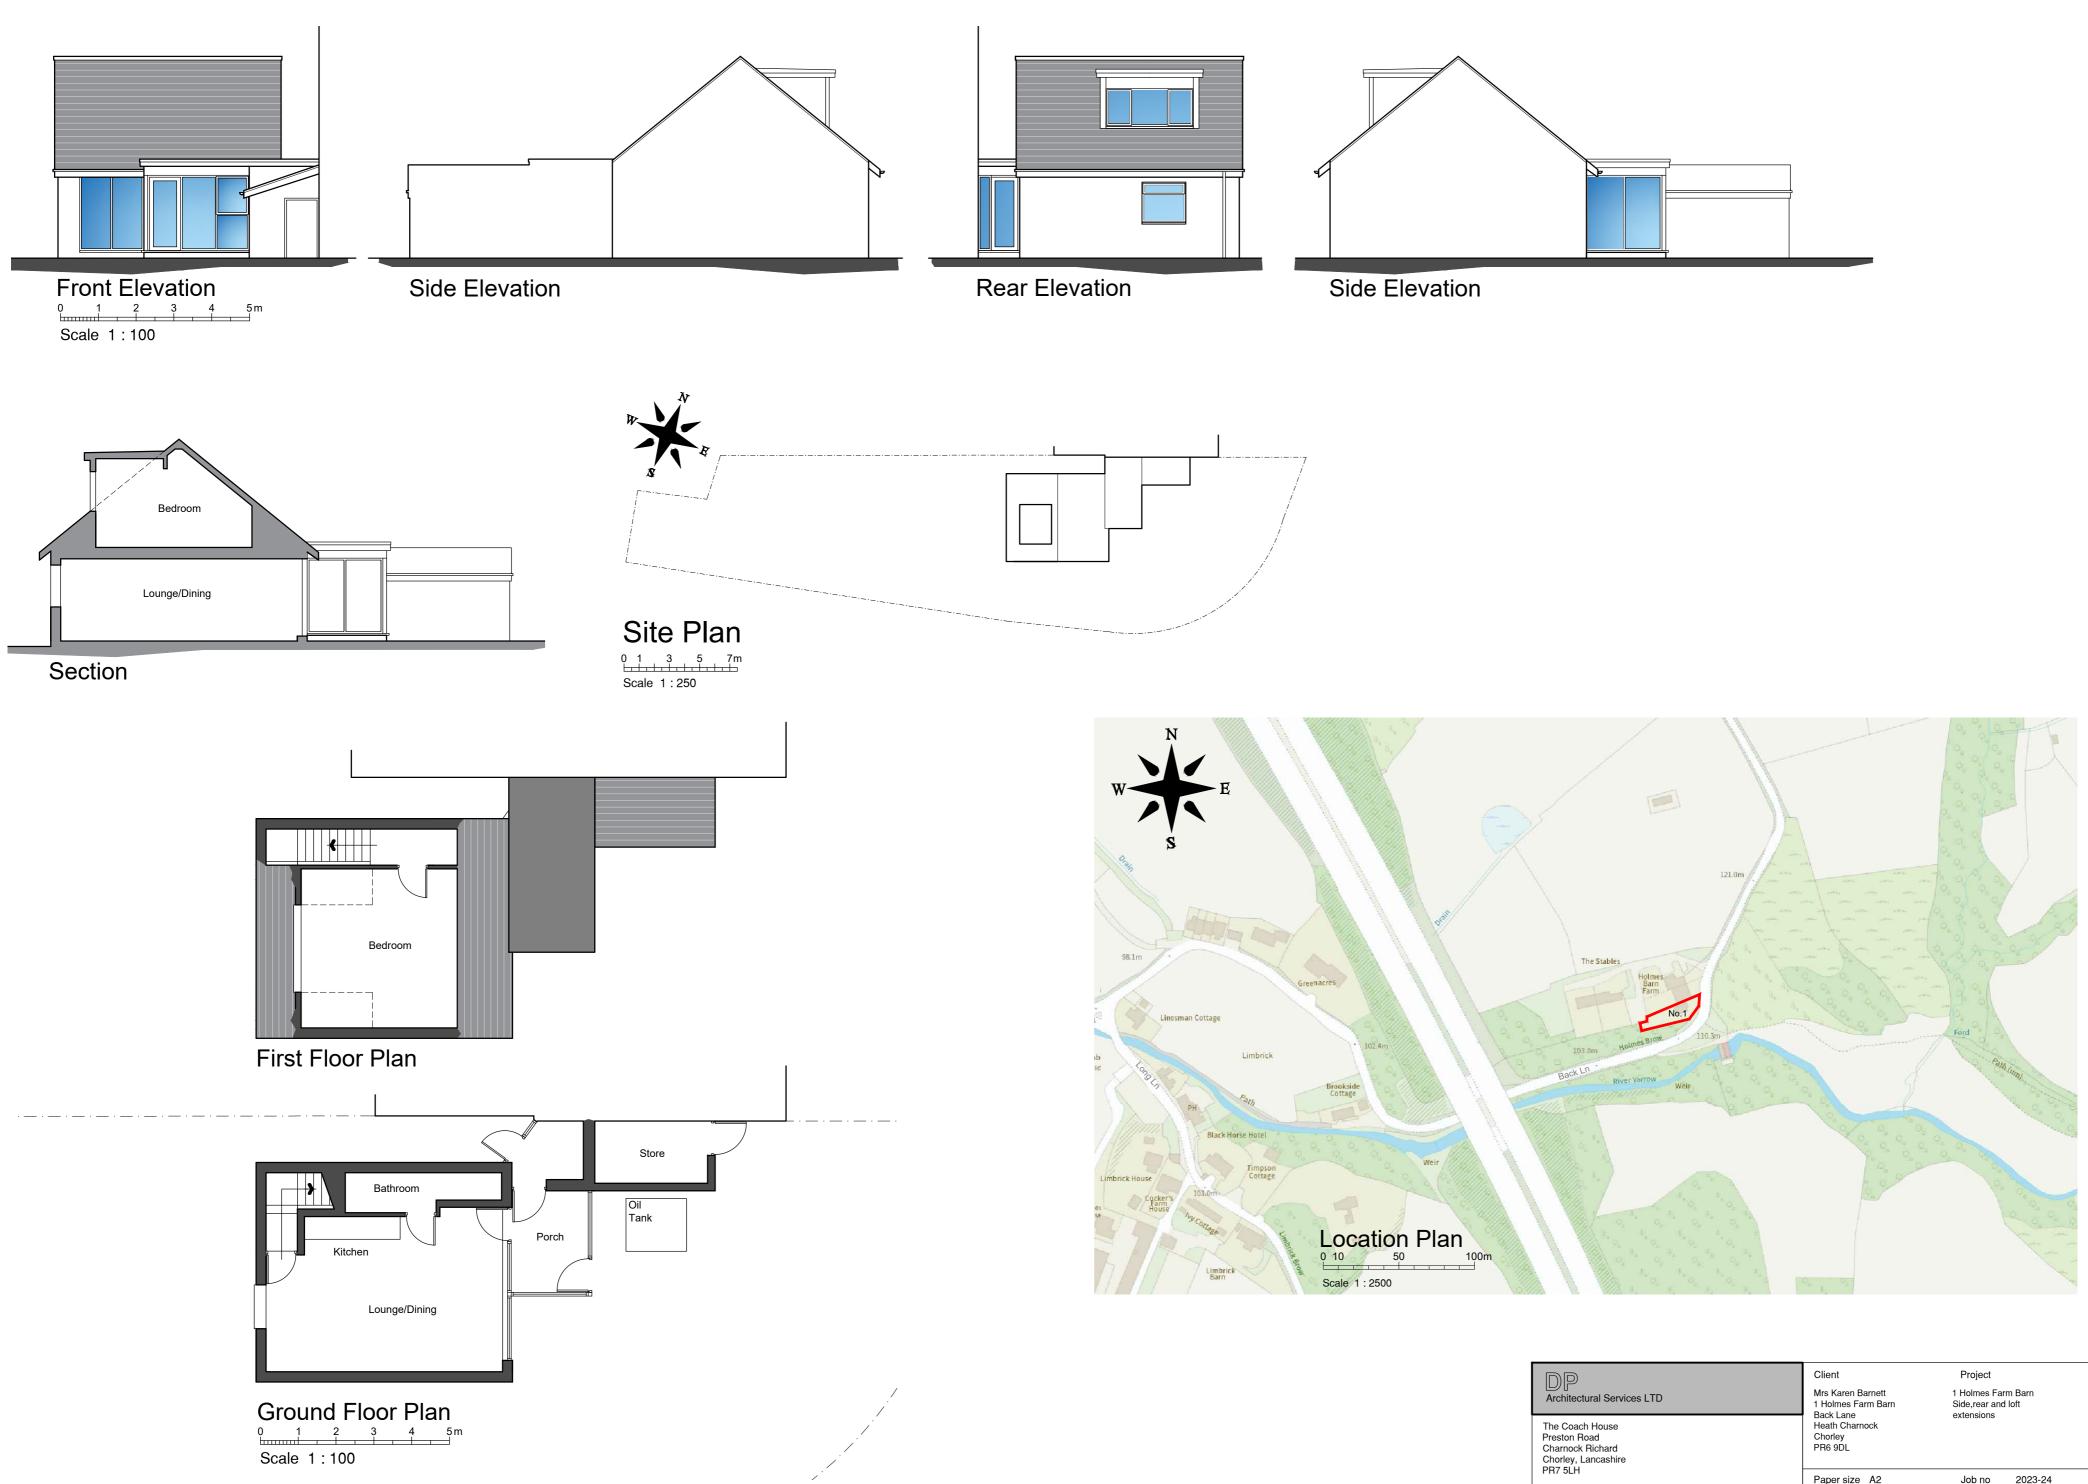

| DP<br>Architectural Services LTD                                                                                                              | Client                                                                                       | Project                                                | Drawings                      |
|-----------------------------------------------------------------------------------------------------------------------------------------------|----------------------------------------------------------------------------------------------|--------------------------------------------------------|-------------------------------|
|                                                                                                                                               | Mrs Karen Barnett<br>1 Holmes Farm Barn<br>Back Lane<br>Heath Charnock<br>Chorley<br>PR6 9DL | 1 Holmes Farm Barn<br>Side,rear and loft<br>extensions | Plans as<br>Existing          |
| The Coach House<br>Preston Road<br>Charnock Richard<br>Chorley, Lancashire<br>PR7 5LH<br>m. 07877 595100 t. 01257 471990 e.dparch69@gmail.com |                                                                                              |                                                        |                               |
|                                                                                                                                               | Paper size A2<br>Date Oct 2023                                                               | Job no 2023-24<br>Scale 1:100/250/2500                 | Drawing no Ex01<br>Revision . |