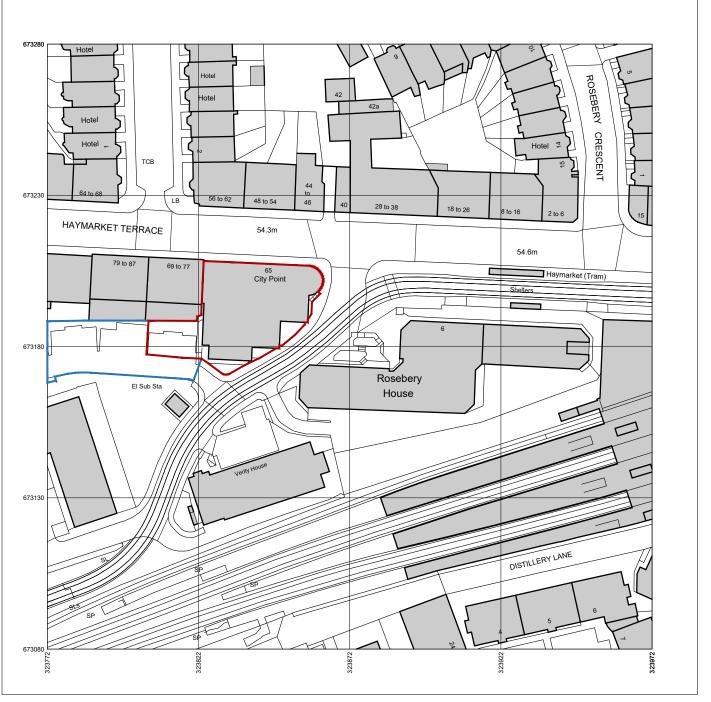

Produced on 07 June 2022 from the Ordnance Survey National Geographic Database and incorporating surveyed revision available at this date. This map shows the area bounded by 323772 673080,323972 673080,323972 673280,323772 673280,323772 673080

Reproduction in whole or part is prohibited without the prior permission of Ordnance Survey.

Crown copyright 2022. Supplied by copia ltd trading as UKPlanningMaps.com a licensed Ordnance Survey partner (100054135).

Data licence expires 07 June 2023. Unique plan reference: v4d/l808194/1092507

## Notes:

- 1. Do not scale from drawings.
- 2. All Dimensions to be checked on site.
- 3. All Dimensions in mm unless noted otherwise.

Key

Site Boundary

Ownership Boundary

P1 22/11/2022 For Planning

P2 11/09/2023 Non-material amendment application

North

JB

DT

Scale Bar

Project Citypoint, Edinburgh

Drawing Location Plan

Scale @ A3 1:1250

Drawing Number 1057.LP.01

P2 11/09/2023