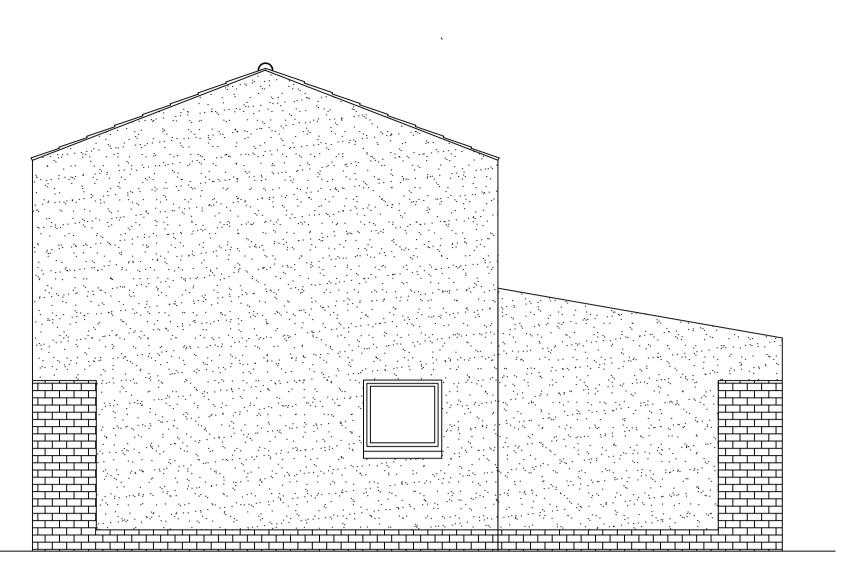

EXISTING FRONT ELEVATION

EXISTING REAR ELEVATION

EXISTING GROUND FLOOR PLAN

EXISTING SIDE ELEVATION ONE

EXISTING SIDE ELEVATION TWO

Client MZ Liya Project Form Ex Address 2 Bucks Edinbury

| ya Ma.                         | Date<br>29/08/2023 | ARCHITECTURAL SERVICES                     |
|--------------------------------|--------------------|--------------------------------------------|
|                                | Scale              | Planning & Property Consultants,           |
| Extension                      | 1/50 @ A I         | I 5 Howdenhall Loan,                       |
| ckstone Close<br>urgh EHIO GXA | Dwg No             | Edinburgh EHIG GUY                         |
|                                | 23/08/PL/00 I      | Tel: 0131 478 2182                         |
|                                | Rev:               | E Mail: george@gyarchitecturalservices.com |
|                                |                    | © Copyright of AS                          |
|                                |                    |                                            |