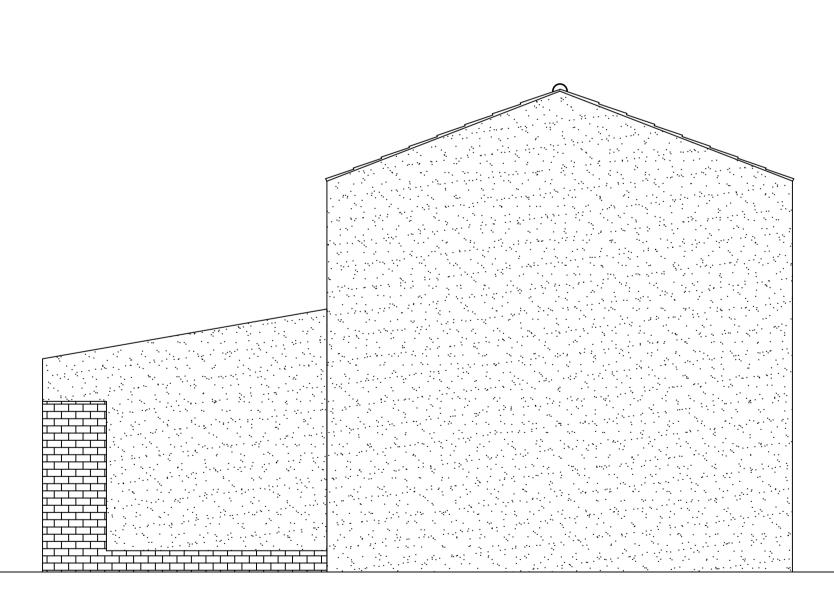

EXISTING FRONT ELEVATION

EXISTING REAR ELEVATION

EXISTING GROUND FLOOR PLAN

EXISTING SIDE ELEVATION ONE

EXISTING SIDE ELEVATION TWO

Client MZ Liya Project Form Ex Address 2 Bucks Edinbury

| ya Ma.                         | Date<br>29/08/2023 | ARCHITECTURAL SERVICES                     |
|--------------------------------|--------------------|--------------------------------------------|
|                                | Scale              | Planning & Property Consultants,           |
| Extension                      | 1/50 @ A I         | I 5 Howdenhall Loan,                       |
| ckstone Close<br>urgh EHIO GXA | Dwg No             | Edinburgh EHIG GUY                         |
|                                | 23/08/PL/00 I      | Tel: 0131 478 2182                         |
|                                | Rev:               | E Mail: george@gyarchitecturalservices.com |
|                                |                    | © Copyright of AS                          |
|                                |                    |                                            |