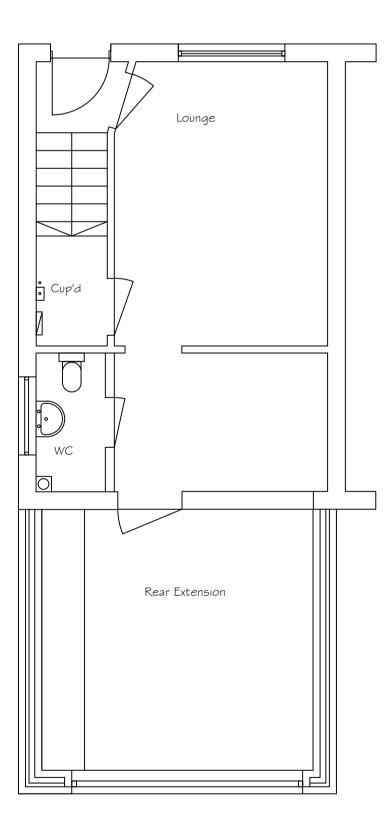

EXISTING FRONT ELEVATION

EXISTING REAR ELEVATION

EXISTING GROUND FLOOR PLAN

EXISTING SIDE ELEVATION ONE

EXISTING SIDE ELEVATION TWO

Client MZ Liya Project Form Ex Address 2 Bucks Edinbury

| ya Ma.                         | Date<br>29/08/2023 | ARCHITECTURAL SERVICES                     |
|--------------------------------|--------------------|--------------------------------------------|
|                                | Scale              | Planning & Property Consultants,           |
| Extension                      | 1/50 @ A I         | I 5 Howdenhall Loan,                       |
| ckstone Close<br>urgh EHIO GXA | Dwg No             | Edinburgh EHIG GUY                         |
|                                | 23/08/PL/00 I      | Tel: 0131 478 2182                         |
|                                | Rev:               | E Mail: george@gyarchitecturalservices.com |
|                                |                    | © Copyright of AS                          |
|                                |                    |                                            |