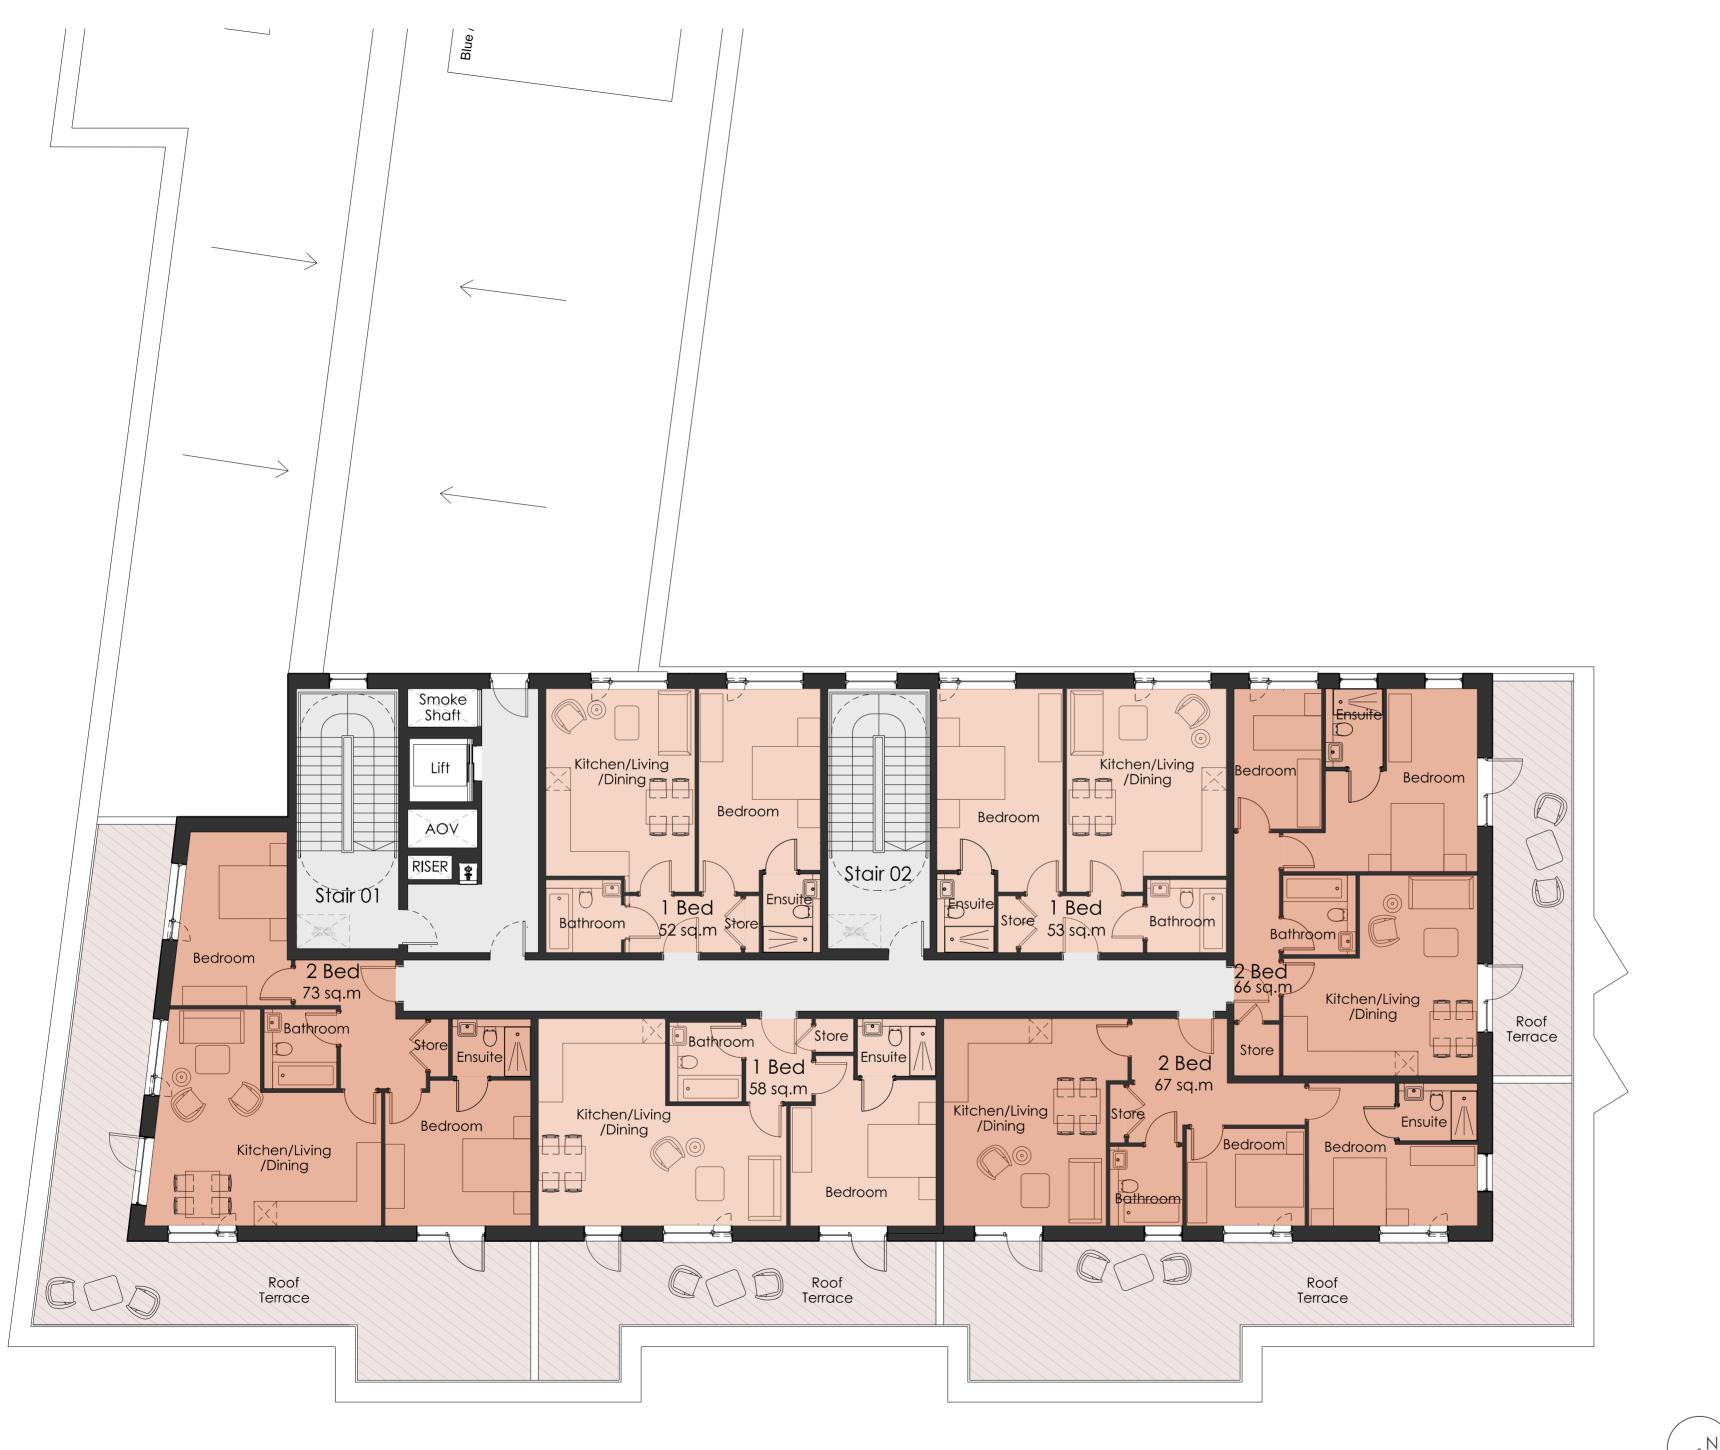

CIRCULATION

BALCONIES/ ROOF TERRACES

|                               | SUE FOR PLANNING                      | 06.11.202       |             |
|-------------------------------|---------------------------------------|-----------------|-------------|
| Revision                      |                                       | Date            | By Ch       |
| Title:                        | Block A Proposed Sixth Floor Plan     |                 |             |
|                               |                                       |                 |             |
| Project:                      | 23068_Salamander Street               |                 |             |
|                               | 23068_Salamander Street Dalton Metals | Scale           | 1:100       |
|                               |                                       | Scale           | 1:100<br>A2 |
| Project:<br>Client:<br>Stage: |                                       | Scale<br>Status |             |