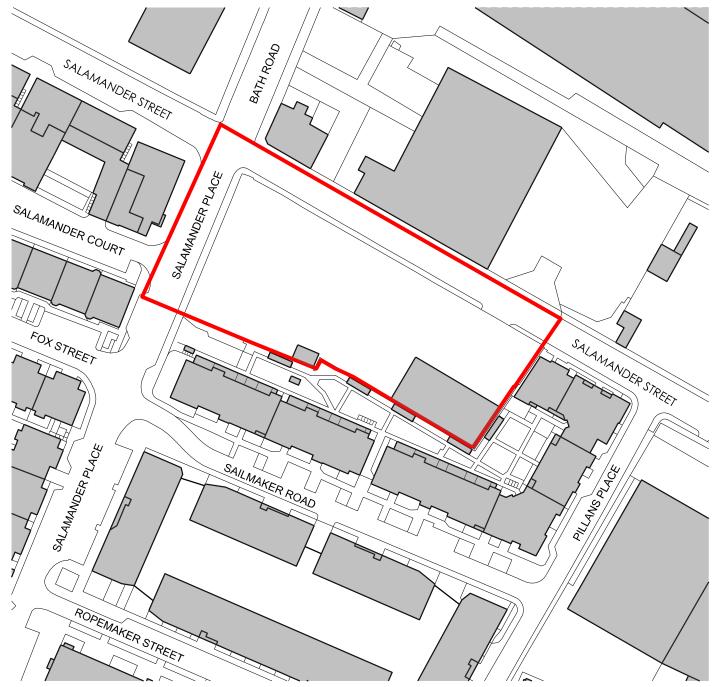

ISSUE FOR PLANNING 06.11.2023 AG KJ Revision Date

| Title:                               | Location Plan           |        |              |
|--------------------------------------|-------------------------|--------|--------------|
| Project:                             | 23068_Salamander Street |        |              |
| Client:                              | Dalton Metals           | Scale  | 1:1250<br>A4 |
| Stage:                               | PLANNING                | Status | Revision     |
| Reference: 23068S-56T-P0-00S-D-A-001 |                         |        | P01          |