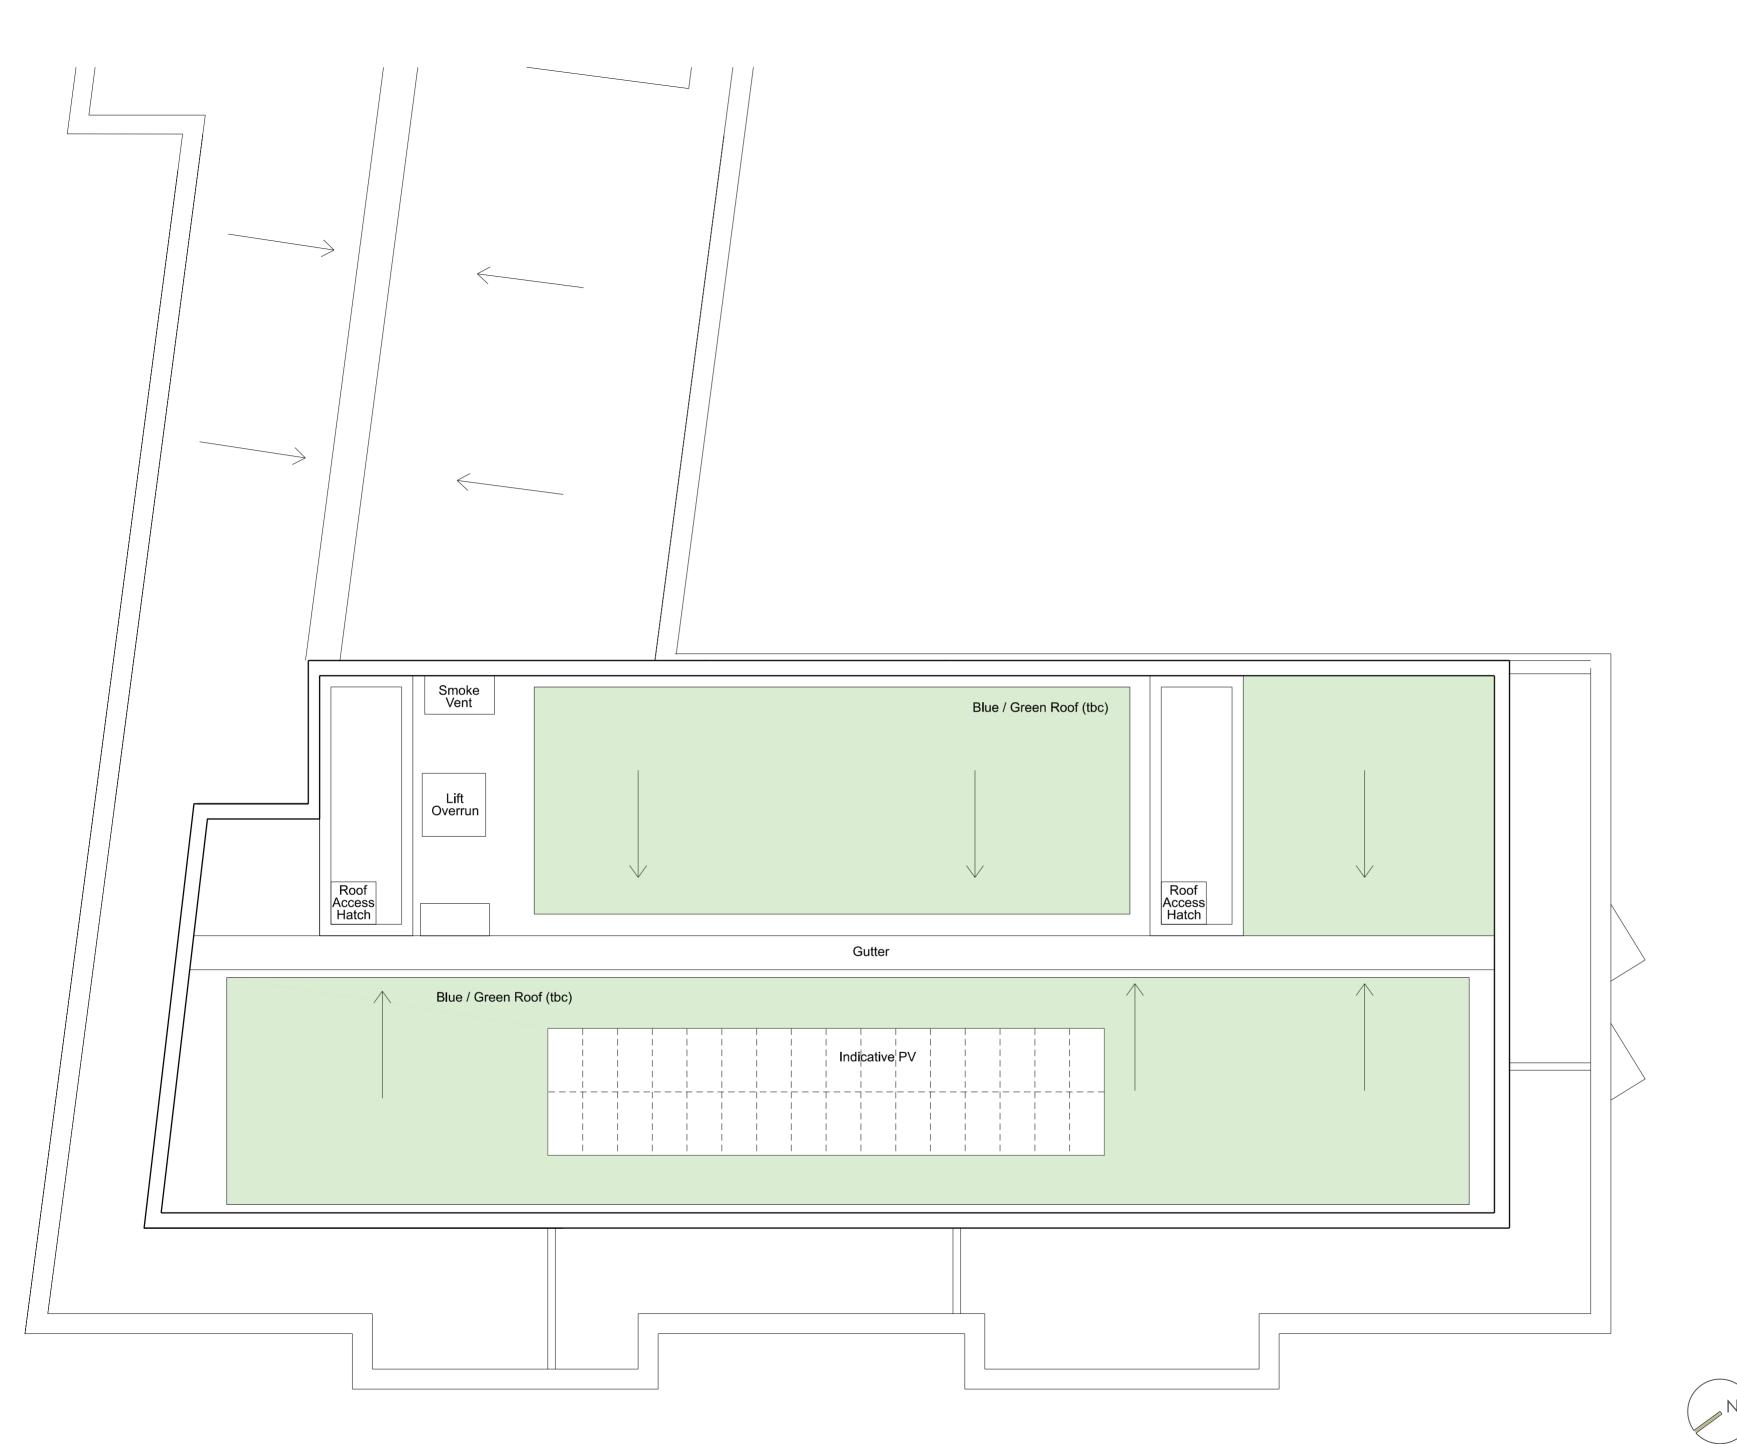

| P01 ISS  | UE FOR PLANNING            | 06.11.2023 | AG KJ    |
|----------|----------------------------|------------|----------|
| Revision |                            | Date       | By Chk   |
| Title:   | Block A Proposed Roof Plan |            |          |
| Project: | 23068_Salamander Street    |            |          |
| Client:  | Dalton Metals              | Scale      | 1:100    |
|          |                            |            | A2       |
| Stage:   | PLANNING                   | Status     | Revision |
| <u> </u> | 23068A-56T-P4-RFF-D-A-001  |            | P01      |