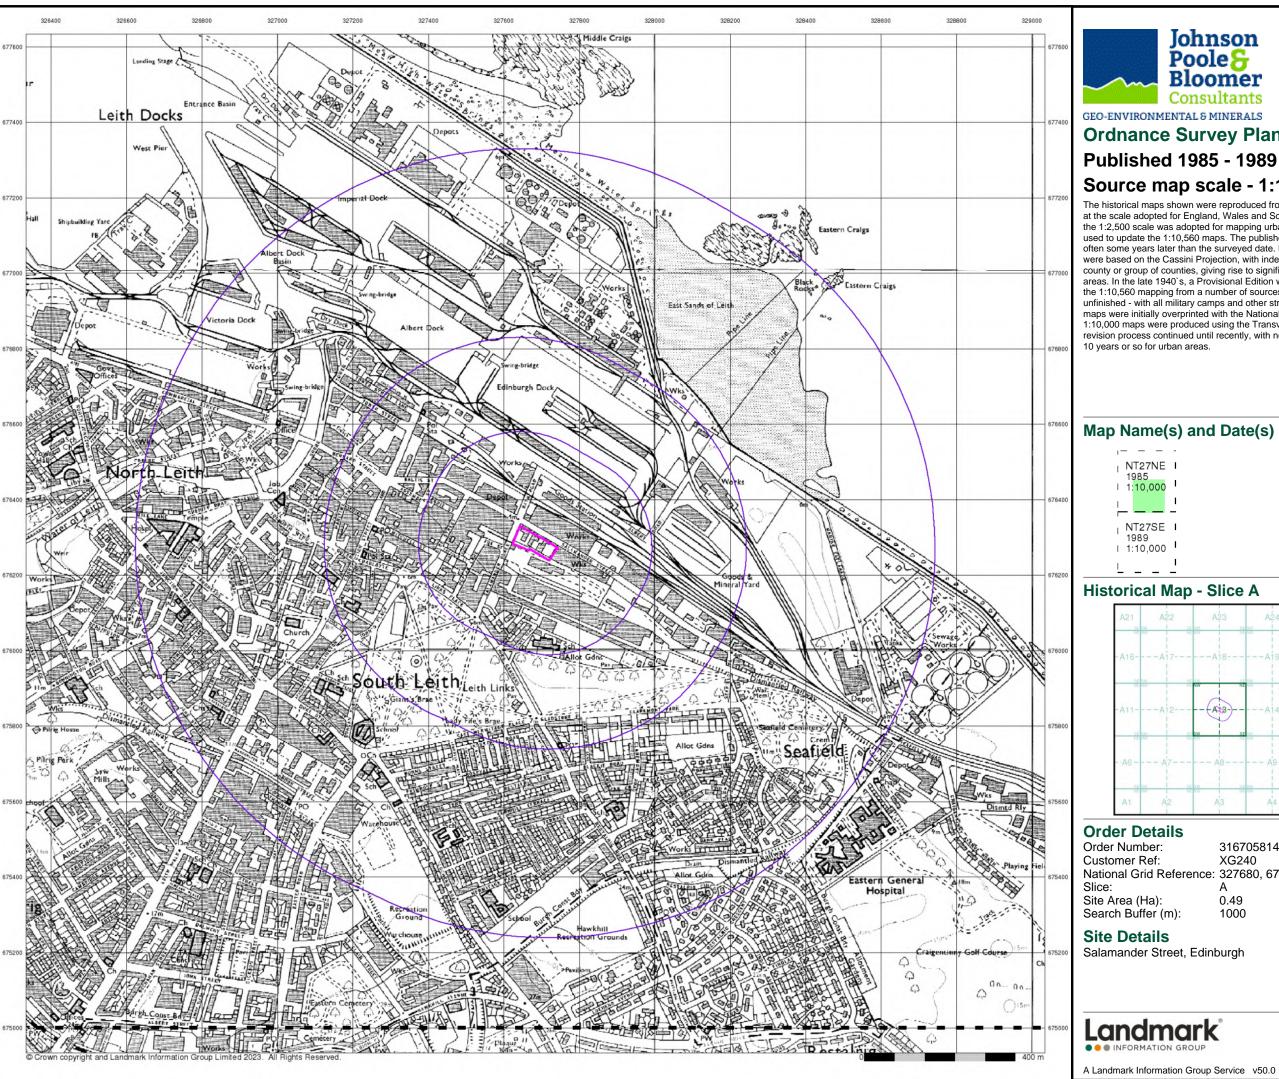

## Source map scale - 1:10,000

The historical maps shown were reproduced from maps predominantly held at the scale adopted for England, Wales and Scotland in the 1840's. In 1854 the 1:2,500 scale was adopted for mapping urban areas; these maps were used to update the 1:10,560 maps. The published date given therefore is often some years later than the surveyed date. Before 1938, all OS maps were based on the Cassini Projection, with independent surveys of a single county or group of counties, giving rise to significant inaccuracies in outlying areas. In the late 1940's, a Provisional Edition was produced, which updated the 1:10,560 mapping from a number of sources. The maps appear unfinished - with all military camps and other strategic sites removed. These maps were initially overprinted with the National Grid. In 1970, the first 1:10,000 maps were produced using the Transverse Mercator Projection. The revision process continued until recently, with new editions appearing every 10 years or so for urban areas.

### Map Name(s) and Date(s)

### **Historical Map - Slice A**

#### **Order Details**

Order Number: 316705814\_1\_1
Customer Ref: XG240
National Grid Reference: 327680, 676280

): ^---- (| |-----

Site Area (Ha): 0.49 Search Buffer (m): 1000

#### **Site Details**

Salamander Street, Edinburgh

ll: 0844 844 9952 IX: 0844 844 9951 Beb: www.envirocheck.

A Landmark Information Group Service v50.0 08-Sep-2023 Page 14 of 20

GEO-ENVIRONMENTAL & MINERALS