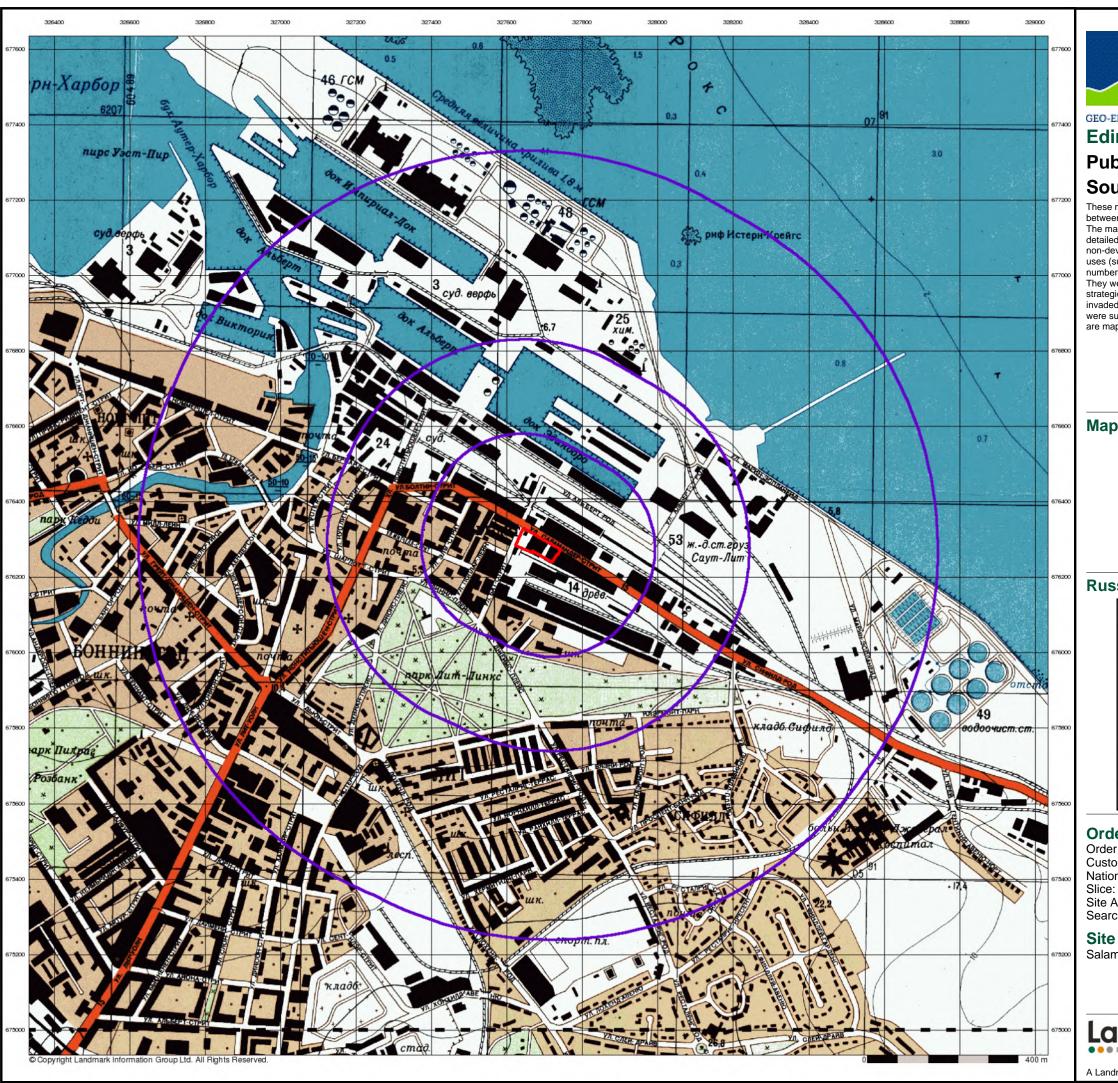

## Edinburgh

### **Published 1983**

### Source map scale - 1:10,000

These maps were produced by the Russian military during the Cold War between 1950 and 1997, and cover 103 towns and cities throughout the U.K. The maps are produced at 1:25,000, 1:10,000 and 1:5,000 scale, and show detailed land use, with colour-coded areas for development, green areas, and detailed land use, with colour-coded areas for development, green areas, and non-developed areas. Buildings are coloured black and important building uses (such as hospitals, post offices, factories etc.) are numbered, with a numbered key describing their use.

They were produced by the Russians for the benefit of navigation, as well as strategic military sites and transport hubs, for use if they were to have invaded the U.K. The detailed information provided indicates that the areas

were surveyed using land-based personnel, on the ground, in the cities that

## Russian Map - Slice A

#### **Order Details**

Order Number: 316705814\_1\_1 Customer Ref: XG240

National Grid Reference: 327680, 676280

Site Area (Ha): Search Buffer (m): 0.49 1000

**Site Details** 

Salamander Street, Edinburgh

0844 844 9952