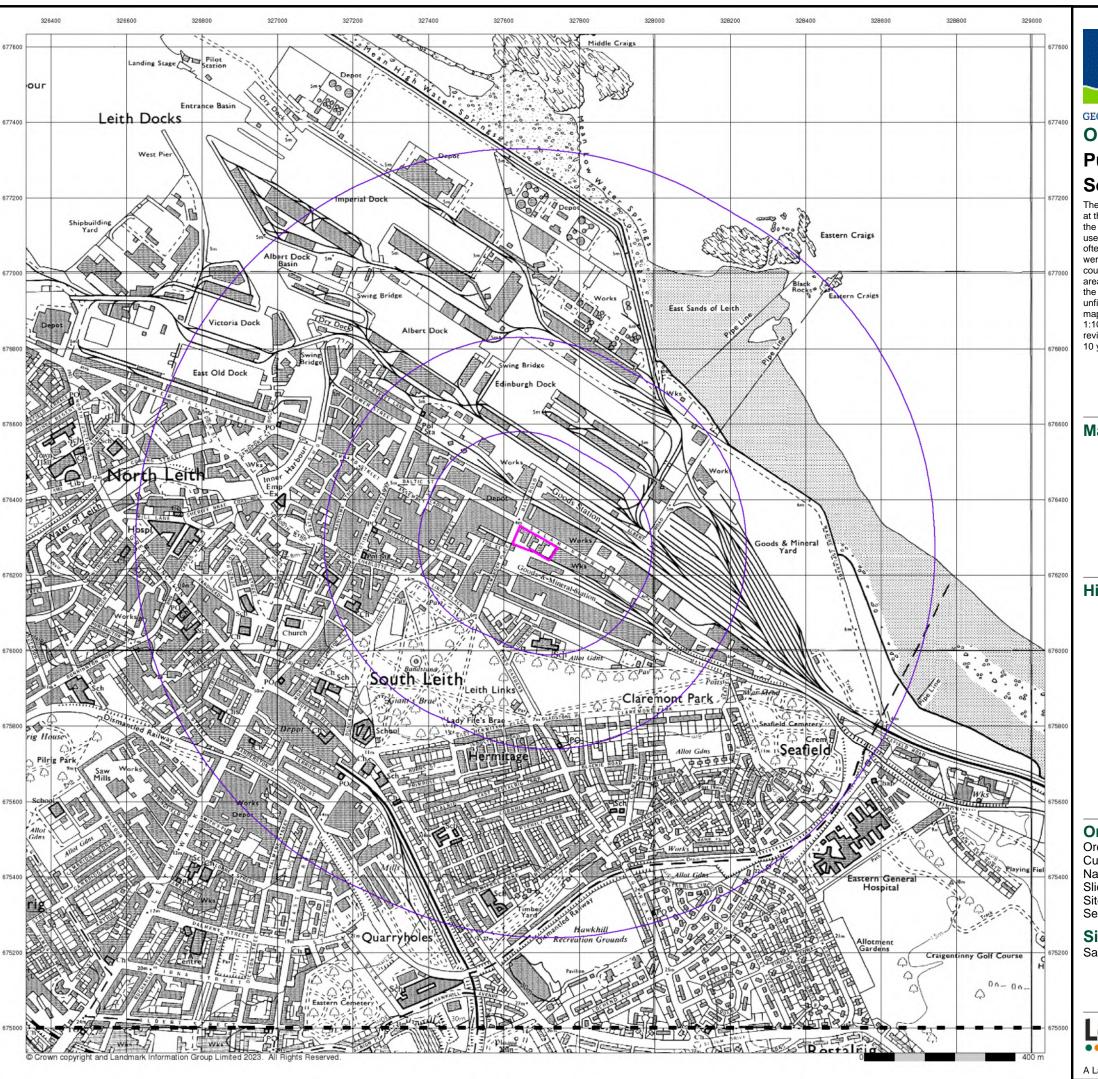

## Ordnance Survey Plan Published 1973 - 1976

## Source map scale - 1:10,000

The historical maps shown were reproduced from maps predominantly held at the scale adopted for England, Wales and Scotland in the 1840's. In 1854 the 1:2,500 scale was adopted for mapping urban areas; these maps were used to update the 1:10,560 maps. The published date given therefore is often some years later than the surveyed date. Before 1938, all OS maps were based on the Cassini Projection, with independent surveys of a single county or group of counties, giving rise to significant inaccuracies in outlying areas. In the late 1940's, a Provisional Edition was produced, which updated the 1:10,560 mapping from a number of sources. The maps appear unfinished - with all military camps and other strategic sites removed. These maps were initially overprinted with the National Grid. In 1970, the first 1:10,000 maps were produced using the Transverse Mercator Projection. The revision process continued until recently, with new editions appearing every 10 years or so for urban areas.

### **Historical Map - Slice A**

#### **Order Details**

Order Number: 316705814\_1\_1
Customer Ref: XG240
National Grid Reference: 327680, 676280

): ^---- (| |-----

Site Area (Ha): 0.49 Search Buffer (m): 1000

#### **Site Details**

Salamander Street, Edinburgh

ll: 0844 844 9952 IX: 0844 844 9951 Beb: www.envirocheck.

A Landmark Information Group Service v50.0 08-Sep-2023 Page 14 of 20

GEO-ENVIRONMENTAL & MINERALS