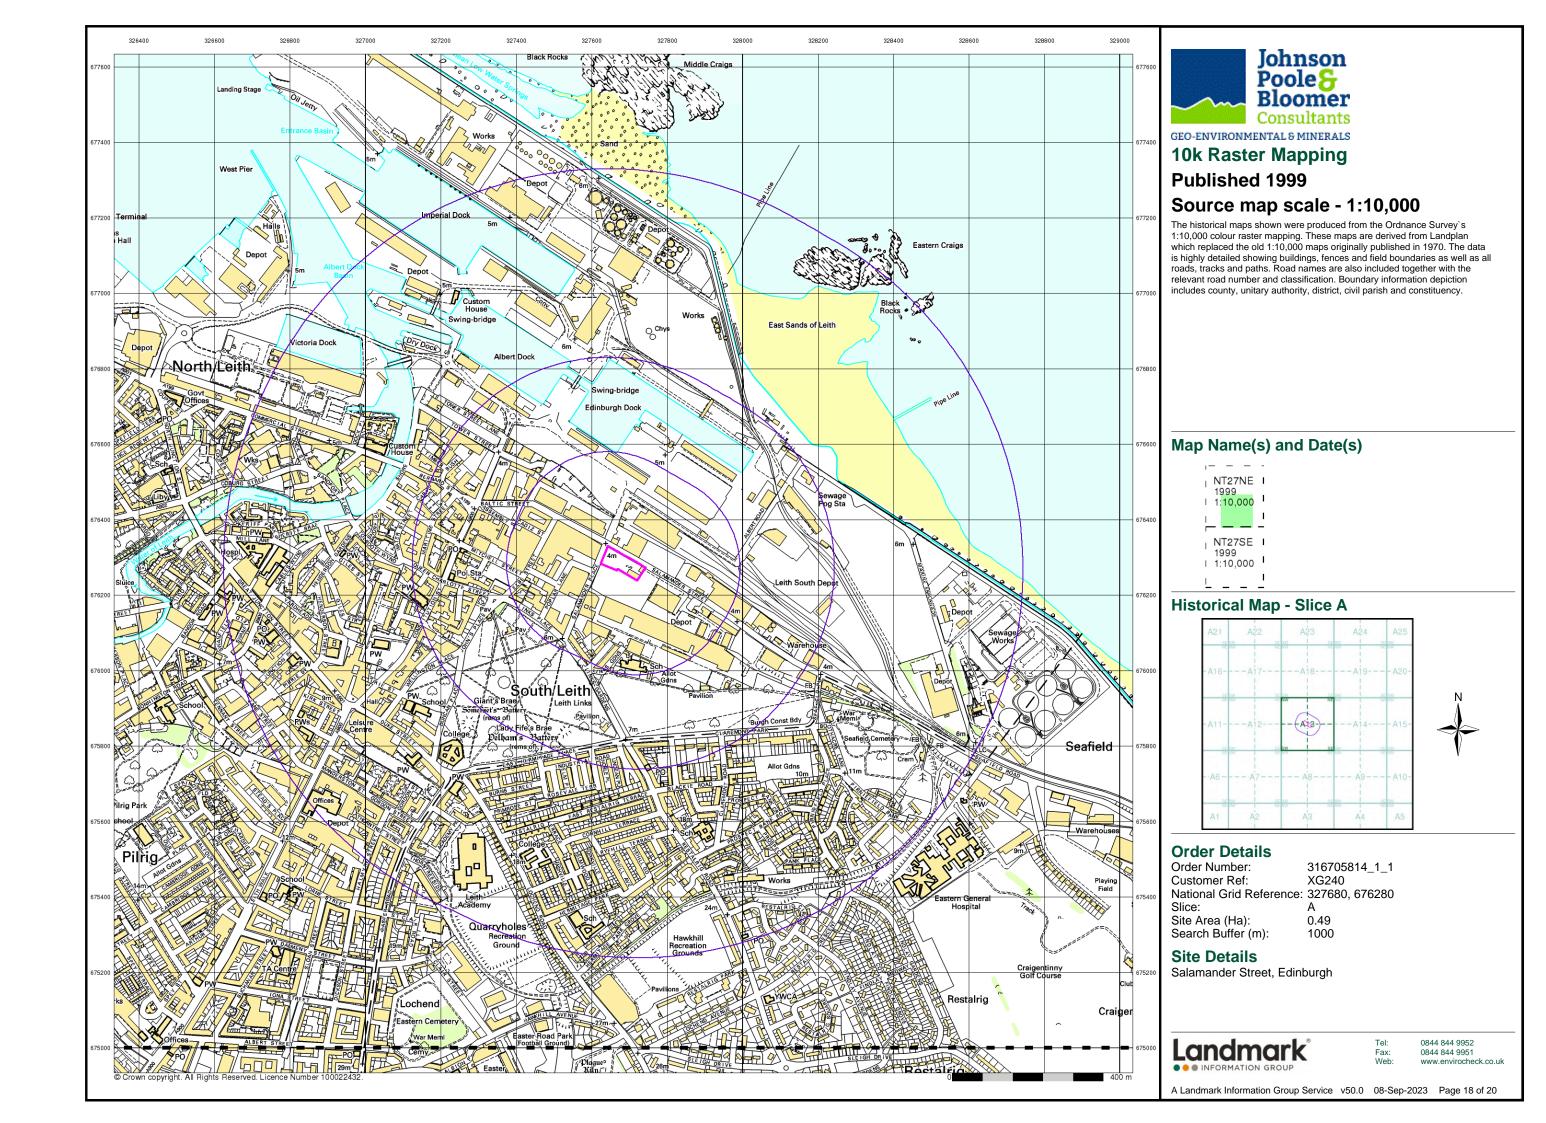

## Ordnance Survey Plan Published 1973 - 1976

## Source map scale - 1:10,000

The historical maps shown were reproduced from maps predominantly held at the scale adopted for England, Wales and Scotland in the 1840's. In 1854 the 1:2,500 scale was adopted for mapping urban areas; these maps were used to update the 1:10,560 maps. The published date given therefore is often some years later than the surveyed date. Before 1938, all OS maps were based on the Cassini Projection, with independent surveys of a single county or group of counties, giving rise to significant inaccuracies in outlying areas. In the late 1940's, a Provisional Edition was produced, which updated the 1:10,560 mapping from a number of sources. The maps appear unfinished - with all military camps and other strategic sites removed. These maps were initially overprinted with the National Grid. In 1970, the first 1:10,000 maps were produced using the Transverse Mercator Projection. The revision process continued until recently, with new editions appearing every 10 years or so for urban areas.