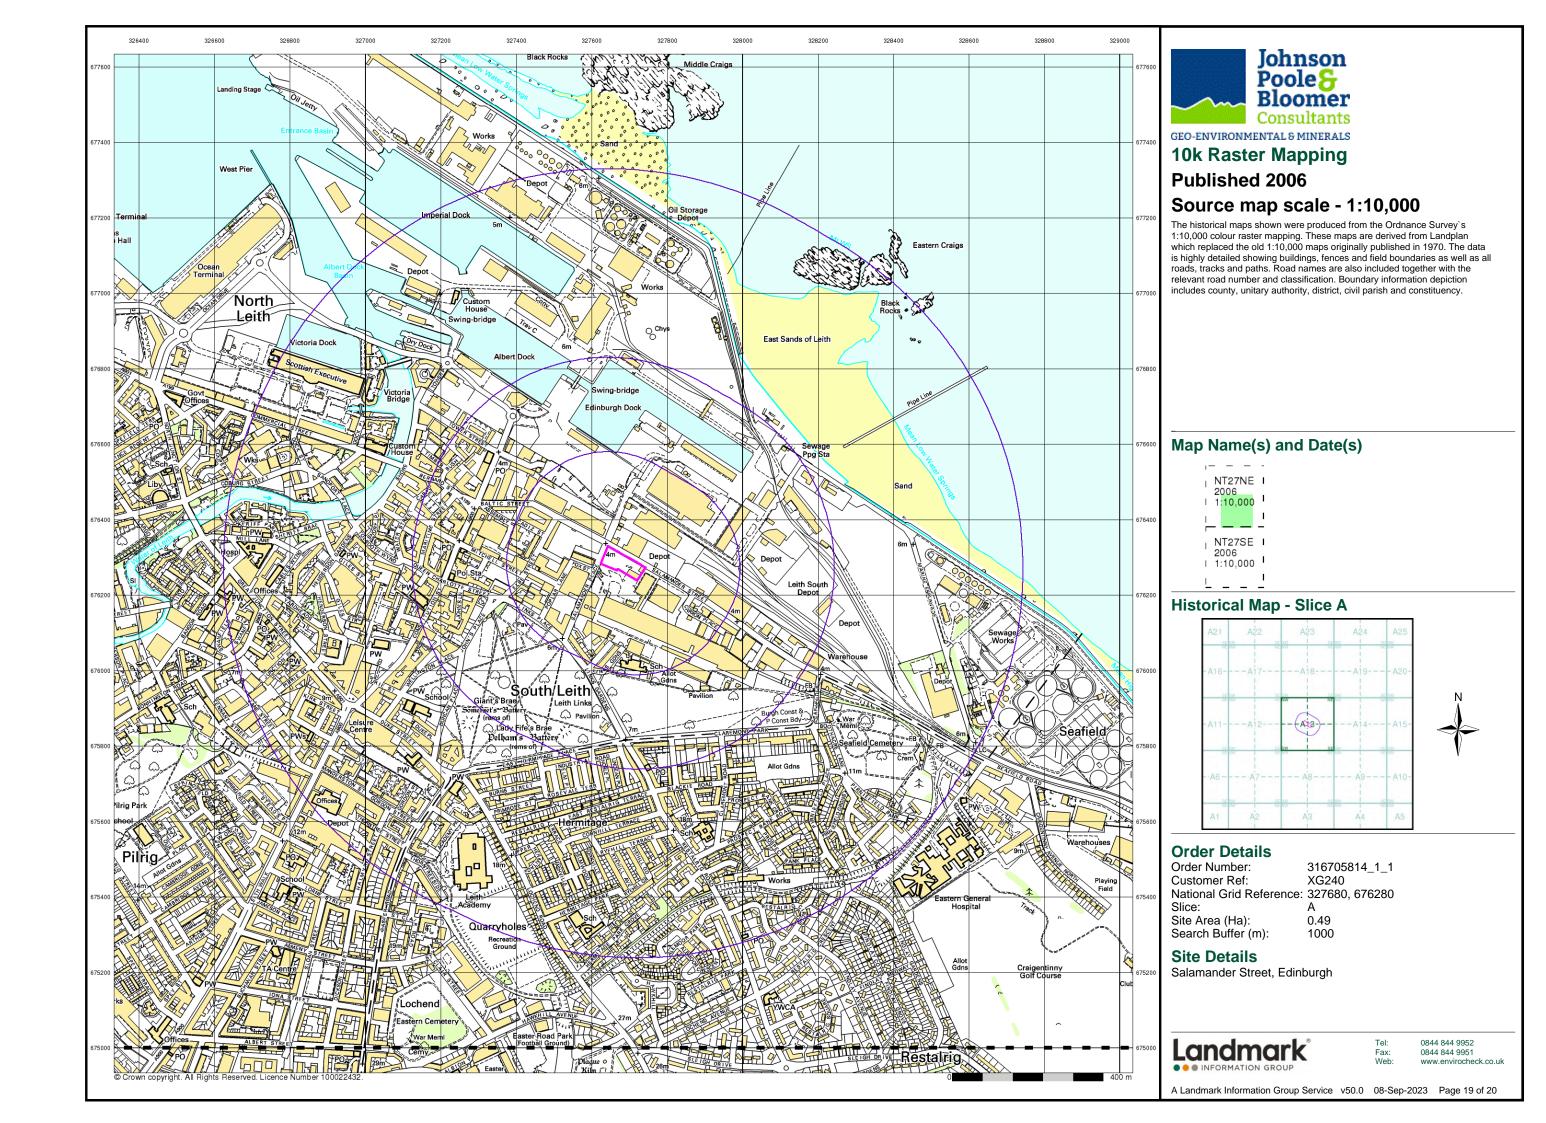

## **Ordnance Survey Plan**

## Source map scale - 1:10,000

The historical maps shown were reproduced from maps predominantly held at the scale adopted for England, Wales and Scotland in the 1840's. In 1854 the 1:2,500 scale was adopted for mapping urban areas; these maps were used to update the 1:10,560 maps. The published date given therefore is used to update the 1:10,500 maps. The published date given therefore is often some years later than the surveyed date. Before 1938, all OS maps were based on the Cassini Projection, with independent surveys of a single county or group of counties, giving rise to significant inaccuracies in outlying areas. In the late 1940's, a Provisional Edition was produced, which updated the 1:10,560 mapping from a number of sources. The maps appear unfinished - with all military camps and other strategic sites removed. These maps were initially overprinted with the National Grid. In 1970, the first 1:10,000 maps were produced using the Transverse Mercator Projection. The revision process continued until recently, with new editions appearing every 10 years or so for urban areas.