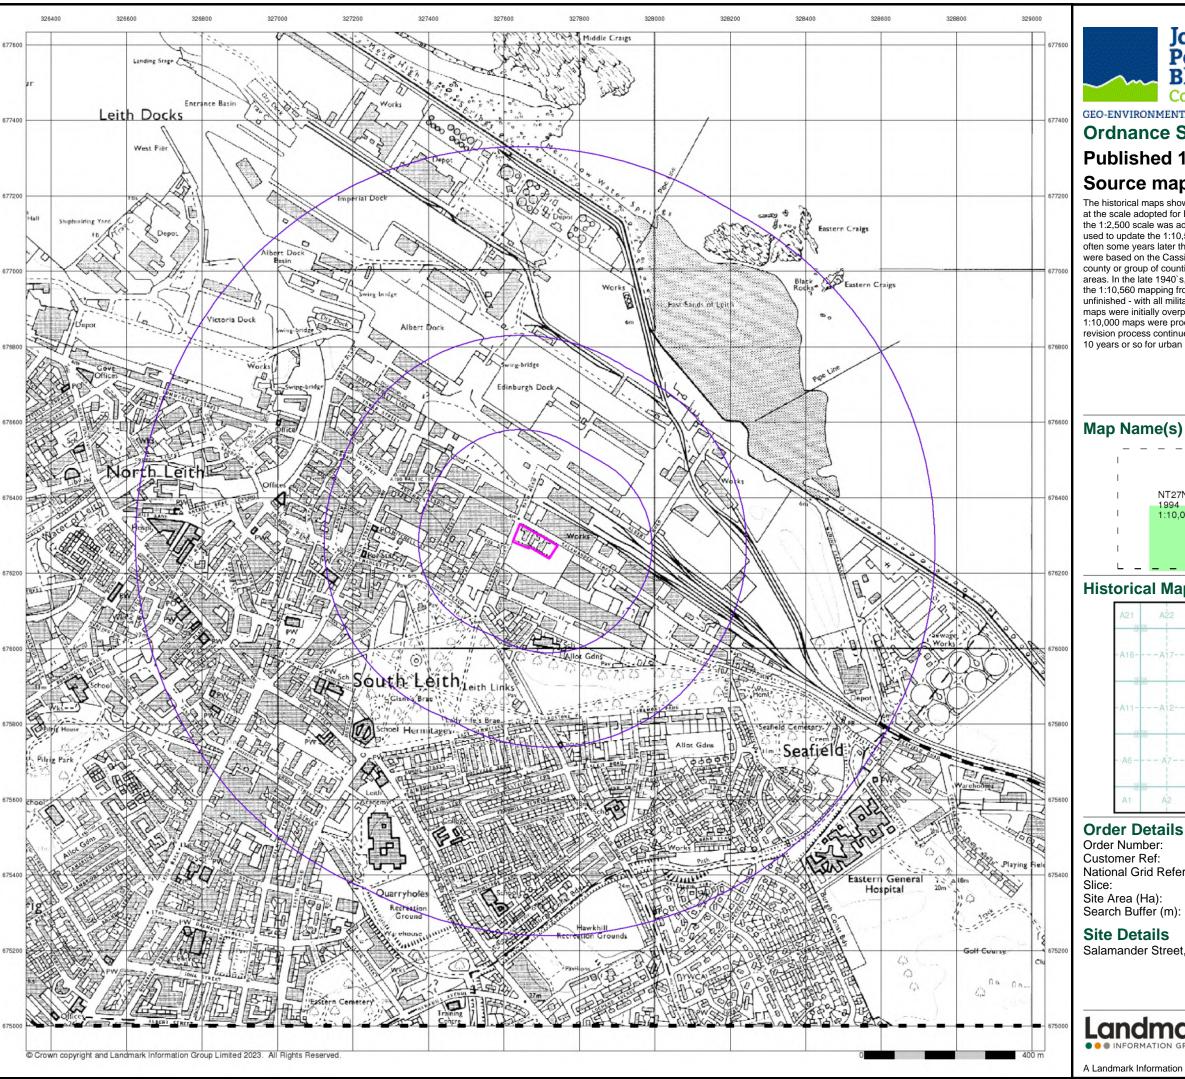

### **Ordnance Survey Plan**

## **Published 1994**

## Source map scale - 1:10,000

The historical maps shown were reproduced from maps predominantly held at the scale adopted for England, Wales and Scotland in the 1840's. In 1854 the 1:2,500 scale was adopted for mapping urban areas; these maps were used to update the 1:10,560 maps. The published date given therefore is often some years later than the surveyed date. Before 1938, all OS maps were based on the Cassini Projection, with independent surveys of a single county or group of counties, giving rise to significant inaccuracies in outlying areas. In the late 1940's, a Provisional Edition was produced, which updated the 1:10,560 mapping from a number of sources. The maps appear unfinished - with all military camps and other strategic sites removed. These maps were initially overprinted with the National Grid. In 1970, the first 1:10,000 maps were produced using the Transverse Mercator Projection. The revision process continued until recently, with new editions appearing every 10 years or so for urban areas.

### Map Name(s) and Date(s)

### **Historical Map - Slice A**