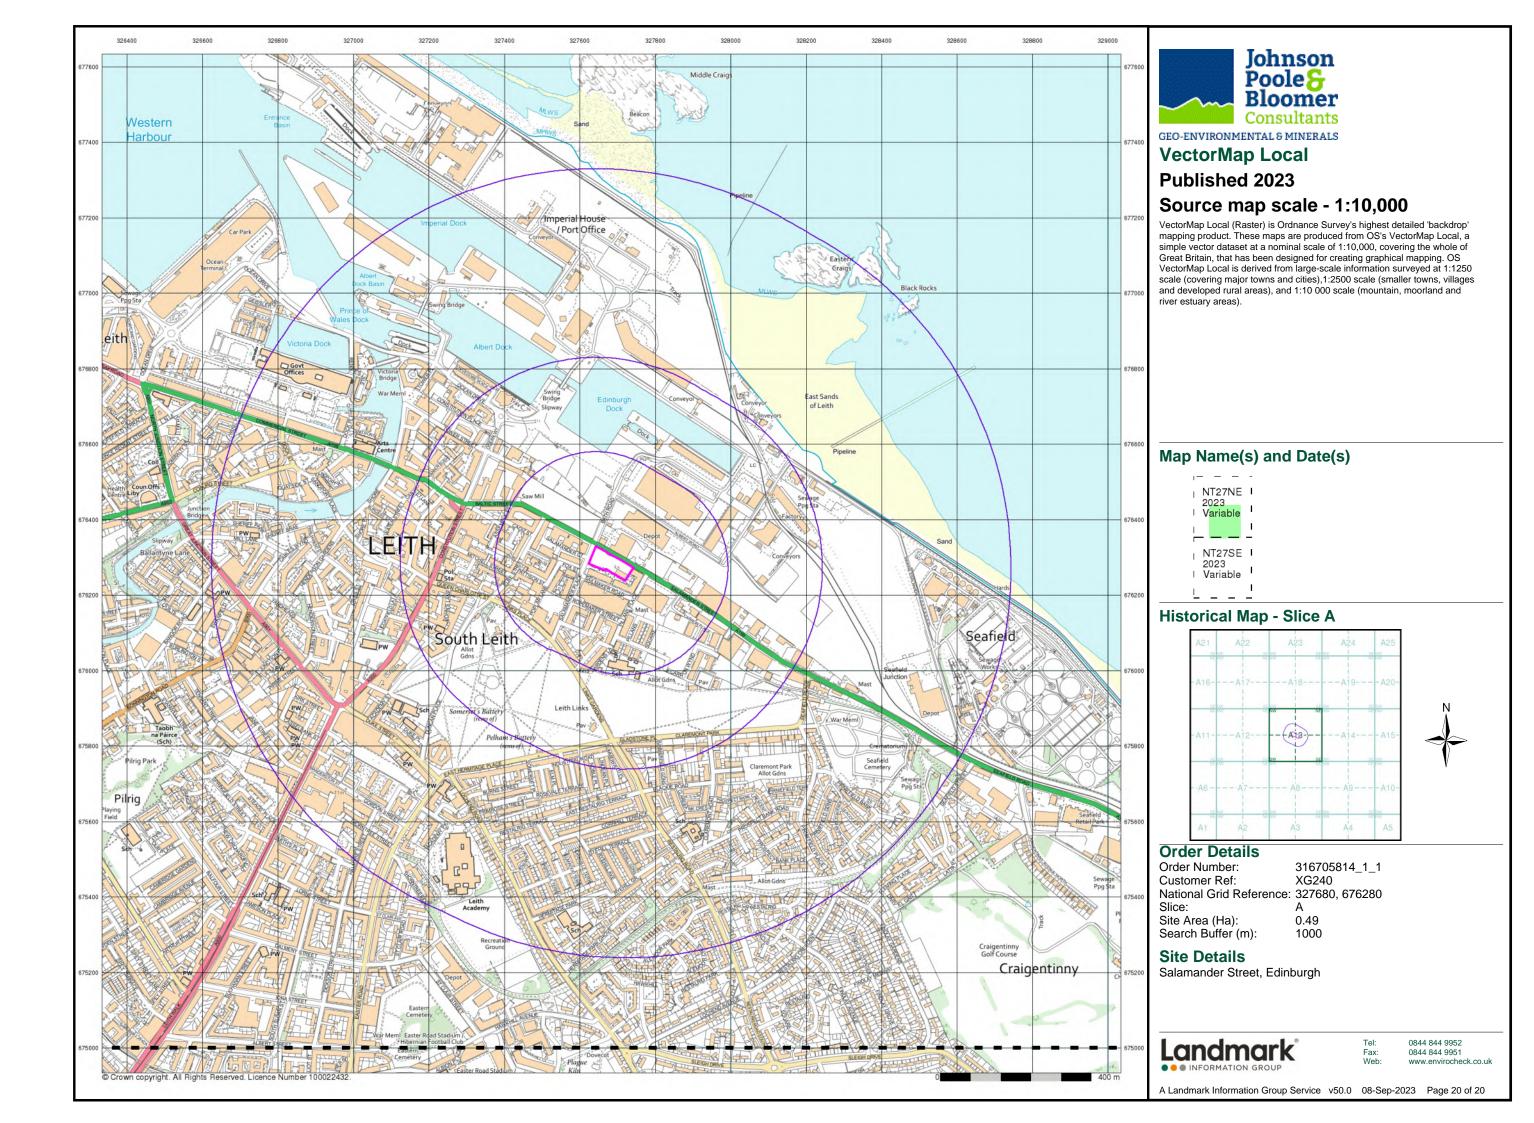

### **Ordnance Survey Plan**

## **Published 1994**

## Source map scale - 1:10,000

The historical maps shown were reproduced from maps predominantly held at the scale adopted for England, Wales and Scotland in the 1840's. In 1854 the 1:2,500 scale was adopted for mapping urban areas; these maps were used to update the 1:10,560 maps. The published date given therefore is often some years later than the surveyed date. Before 1938, all OS maps were based on the Cassini Projection, with independent surveys of a single county or group of counties, giving rise to significant inaccuracies in outlying areas. In the late 1940's, a Provisional Edition was produced, which updated the 1:10,560 mapping from a number of sources. The maps appear unfinished - with all military camps and other strategic sites removed. These maps were initially overprinted with the National Grid. In 1970, the first 1:10,000 maps were produced using the Transverse Mercator Projection. The revision process continued until recently, with new editions appearing every 10 years or so for urban areas.