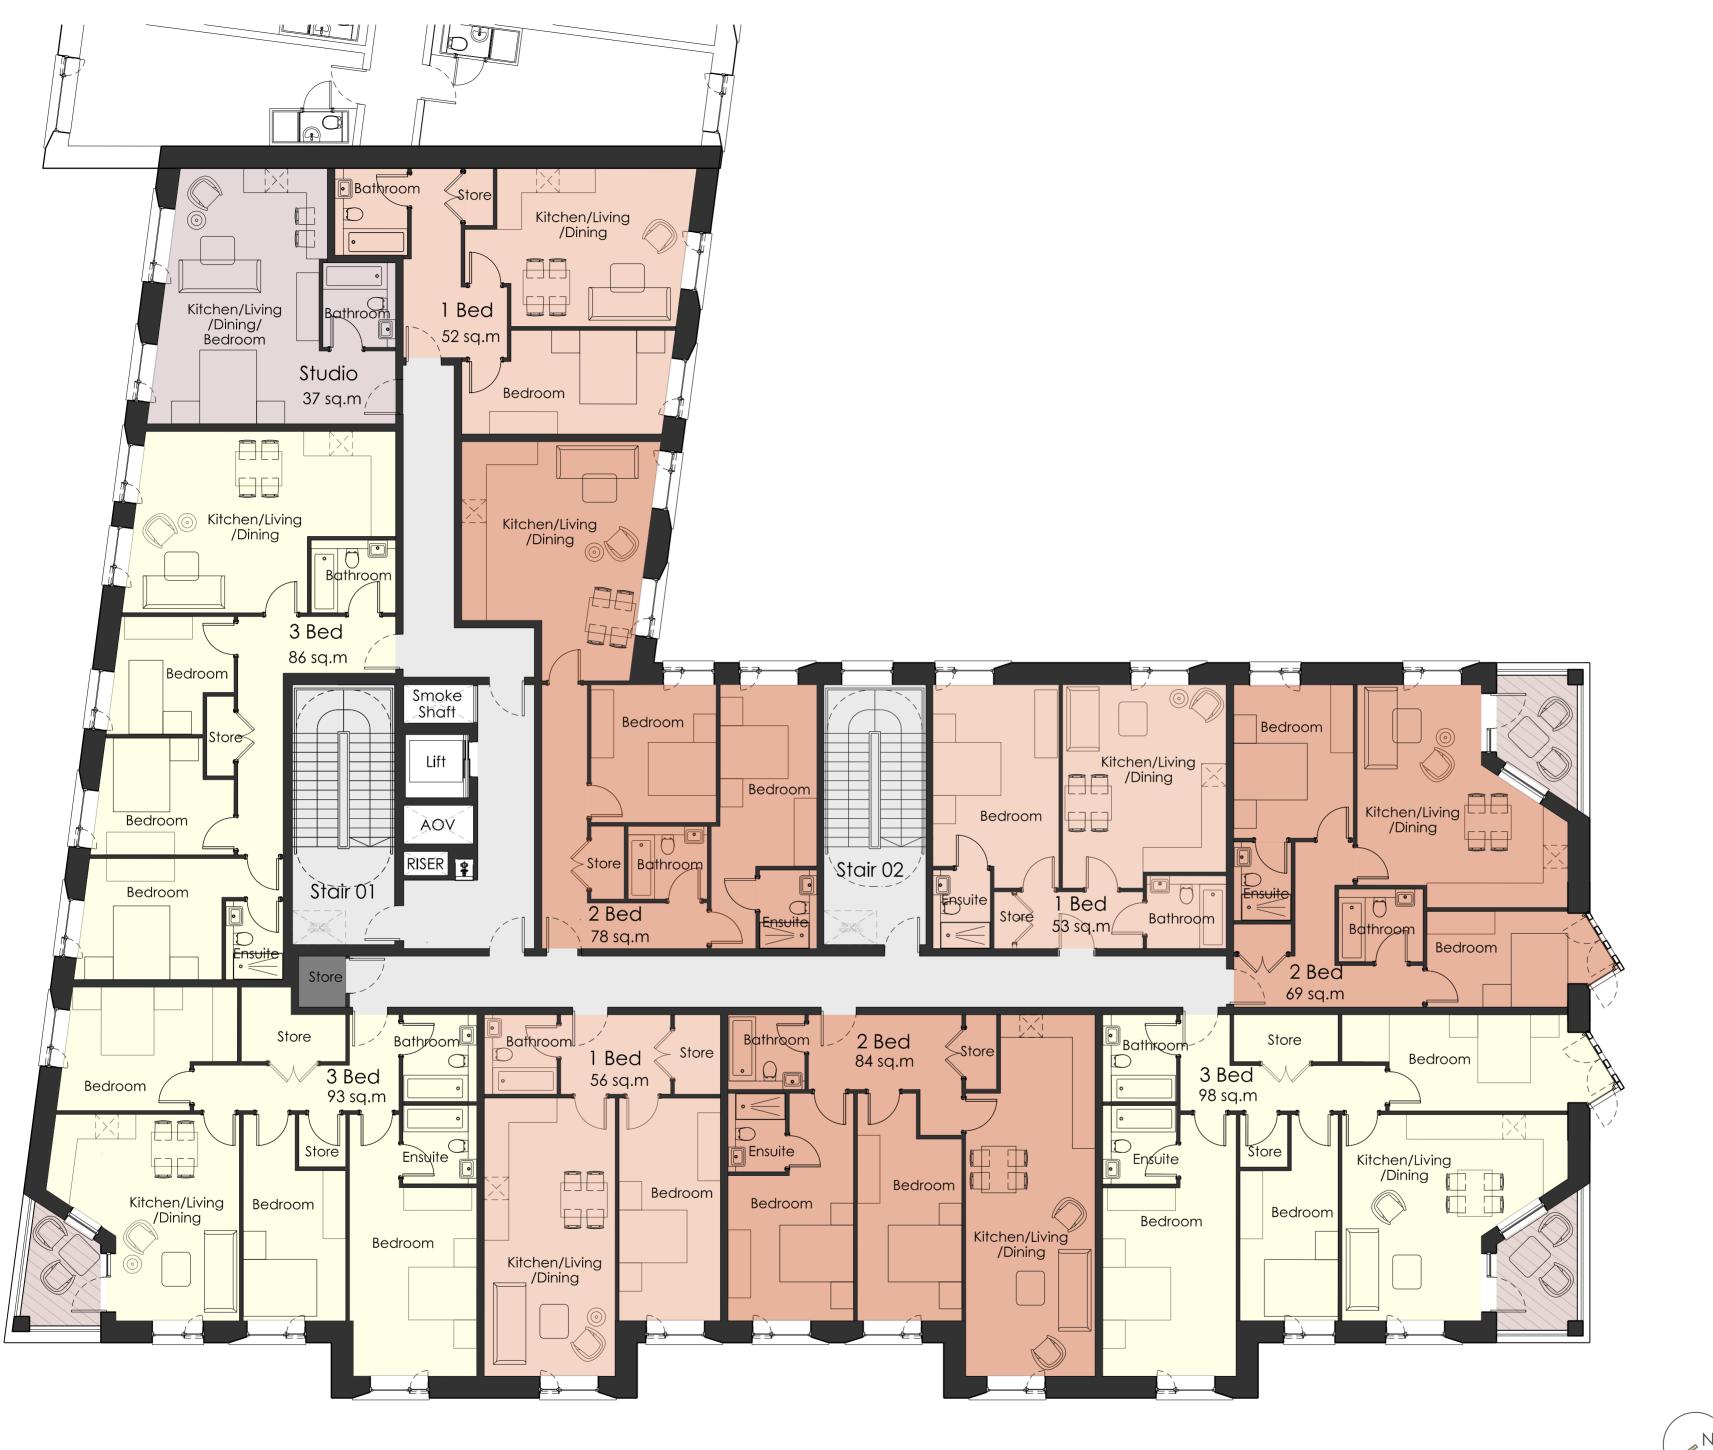

STUDIO APARTMENT 1 BED APARTMENT 2 BED APARTMENT 3 BED APARTMENT **ANCILLARY** 

BALCONIES/ ROOF TERRACES

CIRCULATION

| Revision |                                            | Date   | By Ch       |
|----------|--------------------------------------------|--------|-------------|
| Title:   | Block A Proposed First to Fifth Floor Plan |        |             |
| Project: | 23068_Salamander Street                    |        |             |
| Client:  | Dalton Metals                              | Scale  | 1:100<br>A2 |
|          | PLANNING                                   | Status | Revision    |