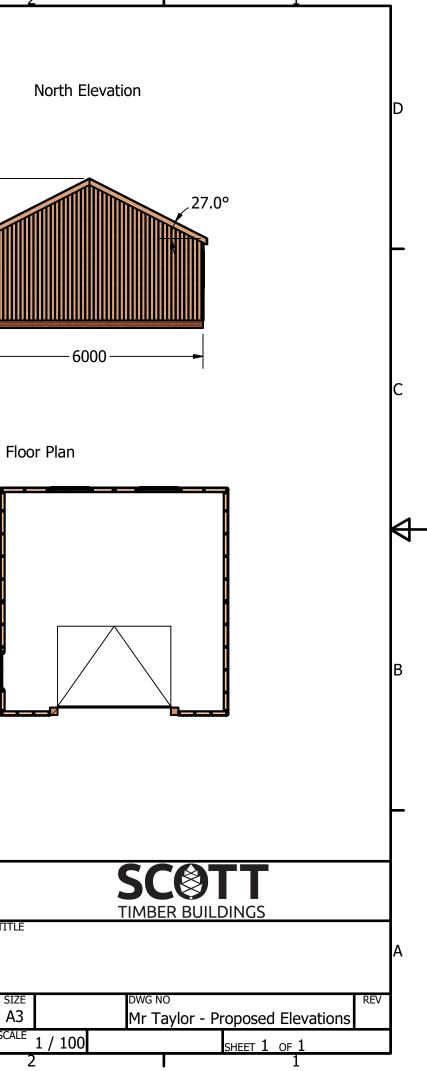

## Specification:

Roof Line

D

(

В

Δ

| Framing: Studwork: EX100mm x 50mm PAR redwood - lined with IKO Pro breather membrane<br>Oak Front: 200mm x 200mm Oak posts supporting a supporting EX200mm x 100mm Oak beam, complete with Knee braces to corners. All oak is planned, stop chamfered and jointed as required.                                                                                                                                                                                |  |  |
|---------------------------------------------------------------------------------------------------------------------------------------------------------------------------------------------------------------------------------------------------------------------------------------------------------------------------------------------------------------------------------------------------------------------------------------------------------------|--|--|
| Cladding: Supply and install EX105mm x 20mm Western Red cedar - PTGV Profile cladding<br>Board frame with 9mm Grade3 OSB, wrap in IKO Breather membrane and fit horizontal battens to take cladding<br>Install Cedar cladding vertically                                                                                                                                                                                                                      |  |  |
| Roof Structure: Apex style roof - Hand cut roof using EX150mm x 50mm common rafters @ 600mm centres, EX200mm x 50mm Ridge beam and ceiling tie's as required from EX150mm x 50mm                                                                                                                                                                                                                                                                              |  |  |
| Roof Line: Timber( Western Red Cedar ) Fascia, soffit and Barge boards fitted as required.<br>Black UPVC Guttering fitted to all-round complete with down pipes                                                                                                                                                                                                                                                                                               |  |  |
| Doors: 1no. 900mm wide personnel door - hung on heavy duty ironmongery and secured with a throw-lock and pull handle                                                                                                                                                                                                                                                                                                                                          |  |  |
| Windows: 2no. Double windows - each window is complete with a top opening casement - glazed                                                                                                                                                                                                                                                                                                                                                                   |  |  |
| Treatment: Exterior frames dip treated with Light Brown wood protector                                                                                                                                                                                                                                                                                                                                                                                        |  |  |
| Roofing works: Erect scaffold to both sides. Install DPC and PVC Bird coombe to roofline<br>Cover roof with membrane, install EX25mm x 50mm treated battens and finish with Rivendale fibre cement "slate effect" roof tiles. Cement bed Red 1/3rd round Ridge and verge tiles                                                                                                                                                                                |  |  |
| Electric Doors: 1 X 3000 X 2100 Medium Ribbed Secure by Design Sectional overhead Garage Door, Colour Anthracite Grey - LPU Insulated panels. Matching integral frames & tracks. Install spur from ring-main (supplied by others), switched sockets in ceiling & test. Automation with 2 remotes, emergency override & courtesy lighting. Installed & commissioned to EN13241-1 by NVQ trained door systems engineers. 10/5Yr warranty & main dealer call out |  |  |
|                                                                                                                                                                                                                                                                                                                                                                                                                                                               |  |  |