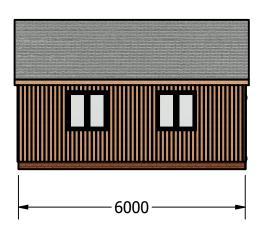

## Specification:

Roof Line

D

(

В

Δ

| Framing: Studwork: EX100mm x 50mm PAR redwood - lined with IKO Pro breather membrane<br>Oak Front: 200mm x 200mm Oak posts supporting a supporting EX200mm x 100mm Oak beam, complete with Knee braces to corners. All oak is planned, stop chamfered and jointed as required.                                                                                                                                                                                |  |  |
|---------------------------------------------------------------------------------------------------------------------------------------------------------------------------------------------------------------------------------------------------------------------------------------------------------------------------------------------------------------------------------------------------------------------------------------------------------------|--|--|
| Cladding: Supply and install EX105mm x 20mm Western Red cedar - PTGV Profile cladding<br>Board frame with 9mm Grade3 OSB, wrap in IKO Breather membrane and fit horizontal battens to take cladding<br>Install Cedar cladding vertically                                                                                                                                                                                                                      |  |  |
| Roof Structure: Apex style roof - Hand cut roof using EX150mm x 50mm common rafters @ 600mm centres, EX200mm x 50mm Ridge beam and ceiling tie's as required from EX150mm x 50mm                                                                                                                                                                                                                                                                              |  |  |
| Roof Line: Timber( Western Red Cedar ) Fascia, soffit and Barge boards fitted as required.<br>Black UPVC Guttering fitted to all-round complete with down pipes                                                                                                                                                                                                                                                                                               |  |  |
| Doors: 1no. 900mm wide personnel door - hung on heavy duty ironmongery and secured with a throw-lock and pull handle                                                                                                                                                                                                                                                                                                                                          |  |  |
| Windows: 2no. Double windows - each window is complete with a top opening casement - glazed                                                                                                                                                                                                                                                                                                                                                                   |  |  |
| Treatment: Exterior frames dip treated with Light Brown wood protector                                                                                                                                                                                                                                                                                                                                                                                        |  |  |
| Roofing works: Erect scaffold to both sides. Install DPC and PVC Bird coombe to roofline<br>Cover roof with membrane, install EX25mm x 50mm treated battens and finish with Rivendale fibre cement "slate effect" roof tiles. Cement bed Red 1/3rd round Ridge and verge tiles                                                                                                                                                                                |  |  |
| Electric Doors: 1 X 3000 X 2100 Medium Ribbed Secure by Design Sectional overhead Garage Door, Colour Anthracite Grey - LPU Insulated panels. Matching integral frames & tracks. Install spur from ring-main (supplied by others), switched sockets in ceiling & test. Automation with 2 remotes, emergency override & courtesy lighting. Installed & commissioned to EN13241-1 by NVQ trained door systems engineers. 10/5Yr warranty & main dealer call out |  |  |
|                                                                                                                                                                                                                                                                                                                                                                                                                                                               |  |  |