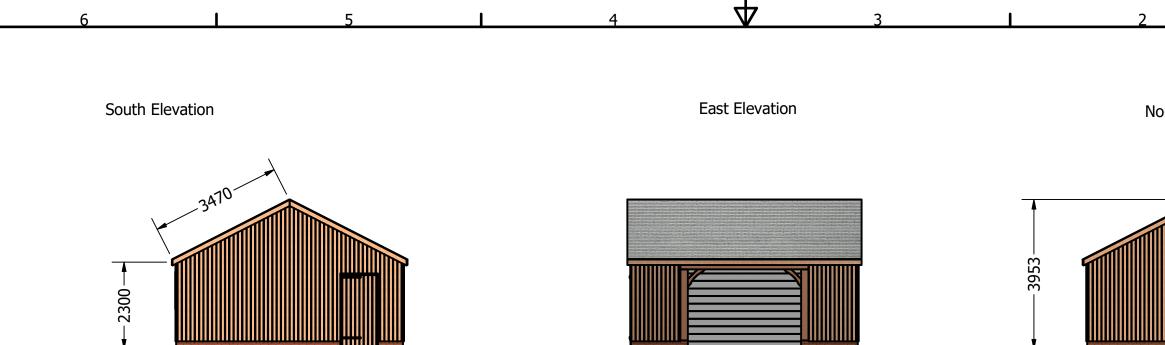

## Specification:

Roof Line

D

(

В

Δ

| Framing: Studwork: EX100mm x 50mm PAR redwood - lined with IKO Pro breather membrane<br>Oak Front: 200mm x 200mm Oak posts supporting a supporting EX200mm x 100mm Oak beam, complete with Knee braces to corners. All oak is planned, stop chamfered and jointed as required.                                                                                                                                                                                |  |  |
|---------------------------------------------------------------------------------------------------------------------------------------------------------------------------------------------------------------------------------------------------------------------------------------------------------------------------------------------------------------------------------------------------------------------------------------------------------------|--|--|
| Cladding: Supply and install EX105mm x 20mm Western Red cedar - PTGV Profile cladding<br>Board frame with 9mm Grade3 OSB, wrap in IKO Breather membrane and fit horizontal battens to take cladding<br>Install Cedar cladding vertically                                                                                                                                                                                                                      |  |  |
| Roof Structure: Apex style roof - Hand cut roof using EX150mm x 50mm common rafters @ 600mm centres, EX200mm x 50mm Ridge beam and ceiling tie's as required from EX150mm x 50mm                                                                                                                                                                                                                                                                              |  |  |
| Roof Line: Timber( Western Red Cedar ) Fascia, soffit and Barge boards fitted as required.<br>Black UPVC Guttering fitted to all-round complete with down pipes                                                                                                                                                                                                                                                                                               |  |  |
| Doors: 1no. 900mm wide personnel door - hung on heavy duty ironmongery and secured with a throw-lock and pull handle                                                                                                                                                                                                                                                                                                                                          |  |  |
| Windows: 2no. Double windows - each window is complete with a top opening casement - glazed                                                                                                                                                                                                                                                                                                                                                                   |  |  |
| Treatment: Exterior frames dip treated with Light Brown wood protector                                                                                                                                                                                                                                                                                                                                                                                        |  |  |
| Roofing works: Erect scaffold to both sides. Install DPC and PVC Bird coombe to roofline<br>Cover roof with membrane, install EX25mm x 50mm treated battens and finish with Rivendale fibre cement "slate effect" roof tiles. Cement bed Red 1/3rd round Ridge and verge tiles                                                                                                                                                                                |  |  |
| Electric Doors: 1 X 3000 X 2100 Medium Ribbed Secure by Design Sectional overhead Garage Door, Colour Anthracite Grey - LPU Insulated panels. Matching integral frames & tracks. Install spur from ring-main (supplied by others), switched sockets in ceiling & test. Automation with 2 remotes, emergency override & courtesy lighting. Installed & commissioned to EN13241-1 by NVQ trained door systems engineers. 10/5Yr warranty & main dealer call out |  |  |
|                                                                                                                                                                                                                                                                                                                                                                                                                                                               |  |  |