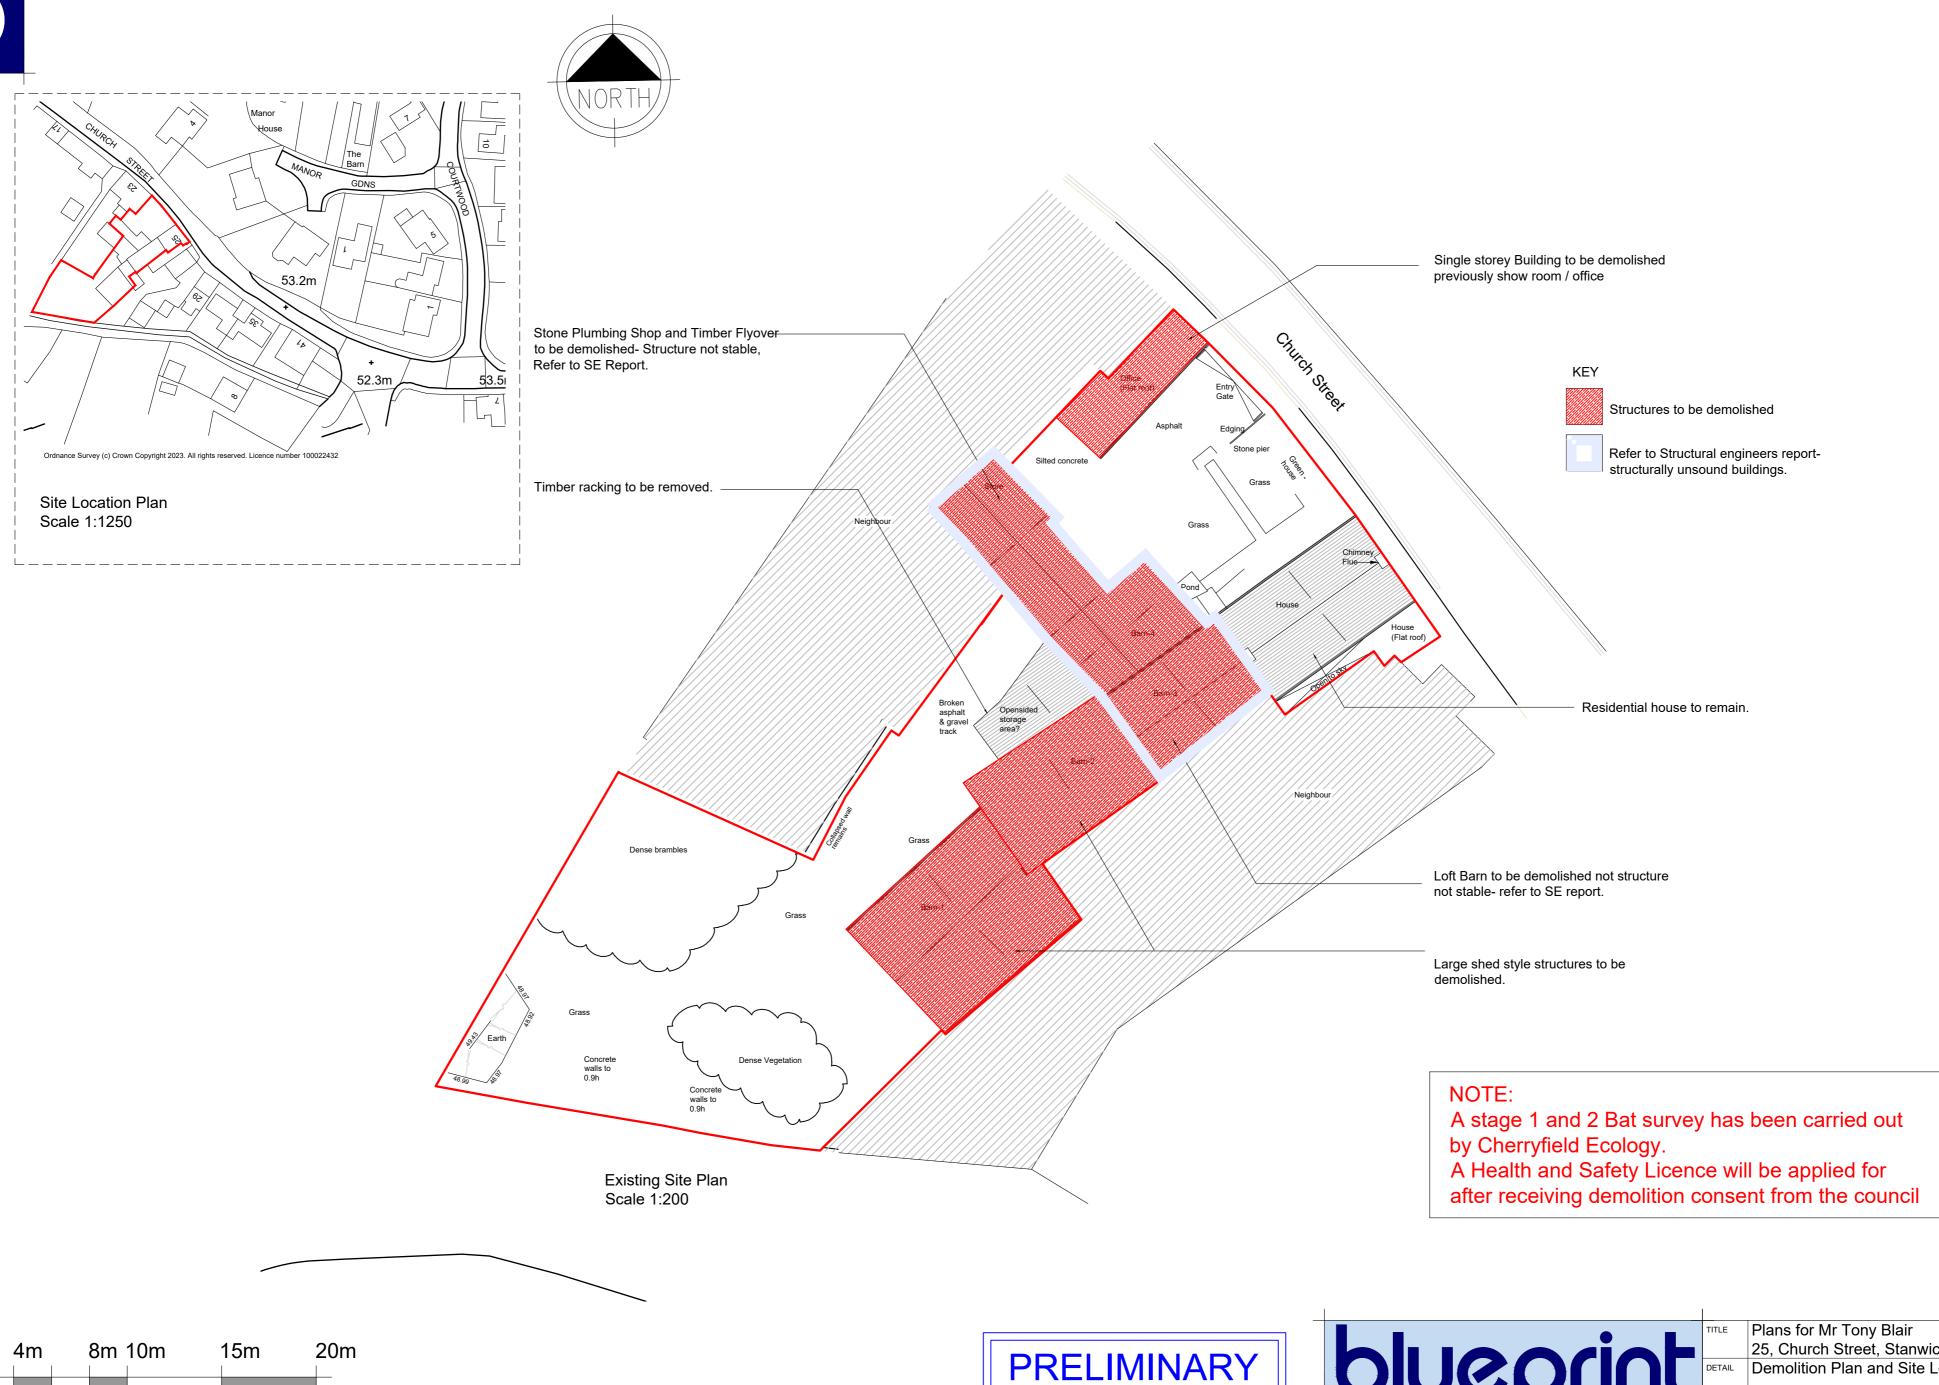

**ISSUE** 

0m

Scale 1:200

TITLE Plans for Mr Tony Blair 25, Church Street, Stanwick, NN9 6PS

DETAIL Demolition Plan and Site Location Plan

SCALE 1:200 SHEET: A2

DRAWN PP CHECKED KG

DRAWN PP CHECKED KG

INIT. DATE

INIT. DATE

REV. DETAILS

Area to be demolish shown.