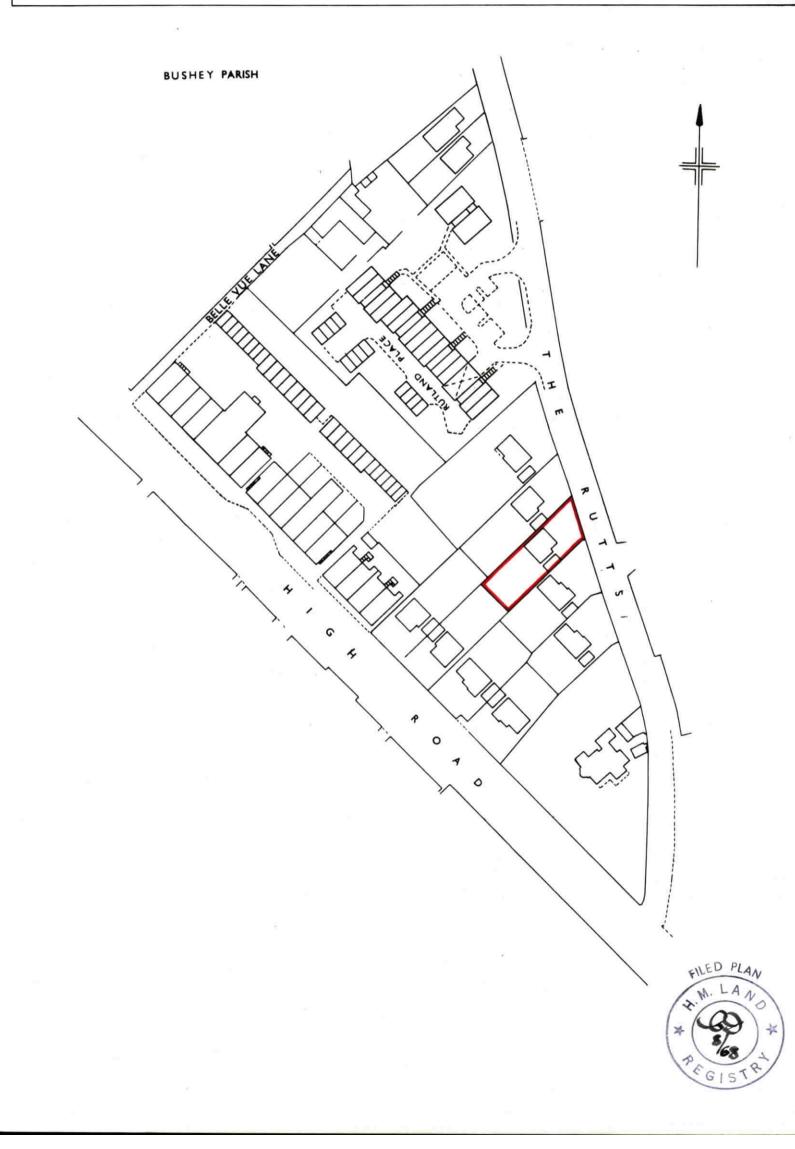

This official copy is issued on 31 August 2023 shows the state of this title plan on 17 August 2023 at 09:19:28. It is admissible in evidence to the same extent as the original (s.67 Land Registration Act 2002). This title plan shows the general position, not the exact line, of the boundaries. It may be subject to distortions in scale. Measurements scaled from this plan may not match measurements between the same points on the ground. This title is dealt with by the HM Land Registry, Leicester Office .

© Crown copyright. Produced by HM Land Registry. Reproduction in whole or in part is prohibited without the prior written permission of Ordnance Survey. Licence Number 100026316.

|                    |               |       | TITLE NUMBER  |                 |
|--------------------|---------------|-------|---------------|-----------------|
| H.M. LAND REGISTRY |               |       | HD 53617      |                 |
| ORDNANCE SURVEY    | COUNTY        | SHEET | NATIONAL GRID | SECTION         |
| PLAN REFERENCE     | HERTFORDSHIRE | ť     | TQ 1494       | U               |
| Scale: 1/1250      |               |       | C Crown C     | Copyright 1968. |