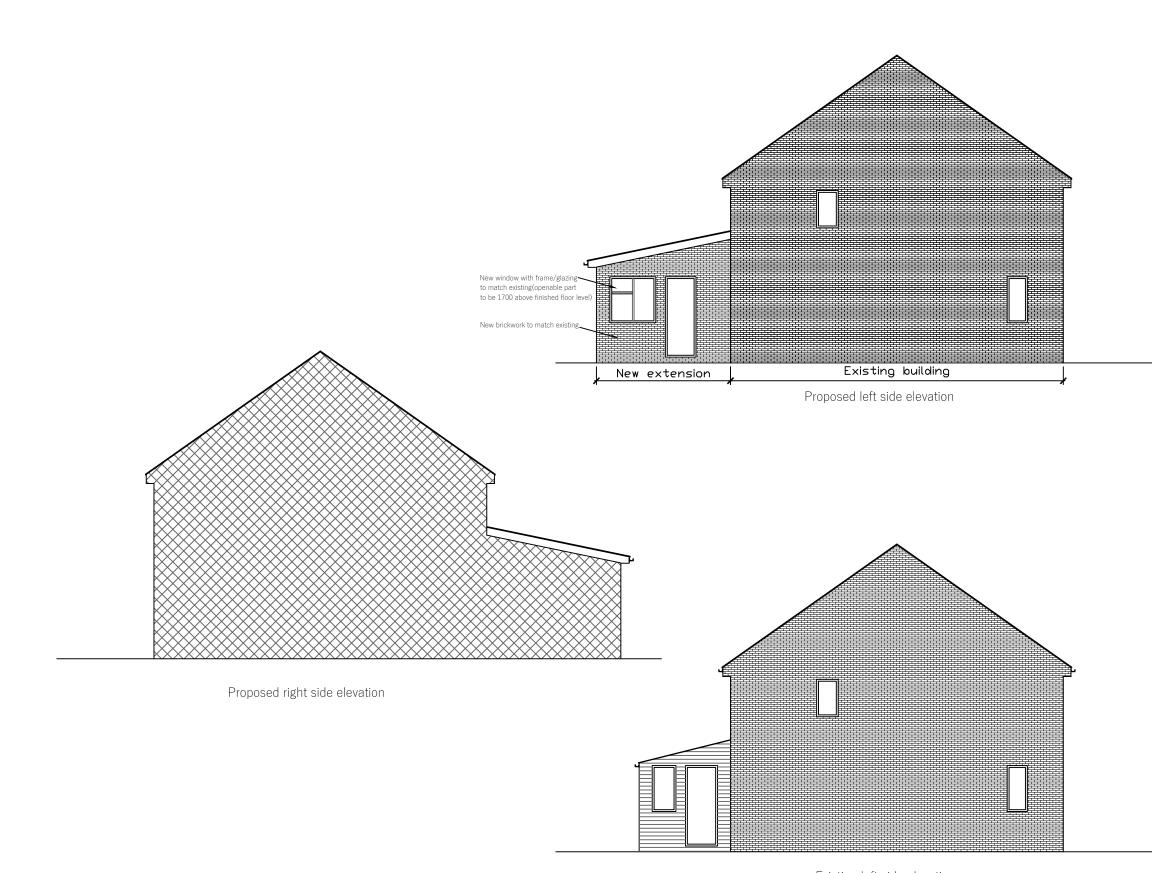

Existing left side elevation

0 1 2 3n

| NOT | EC |
|-----|----|
| NOT | LJ |

- 1. No dimensions to be scaled
- 2. Dimensions to be checked on site
- 3. Dimensions are taken to the centre lines or structural surfaces and do not include finishes except where stated
- where stated
  Any discrepancies between this drawing and others including those issued by consultants and nominated sub-contractors before commencing work should be brought to attention
  New toilets to be provided with adequate mechanical extractor
  All occupiable rooms to have background ventilation
- background ventilation
- 7. Fire fighting equipment to be provided throughout premises 8. New smoke / heat detectors to be provided throughout
- premises 9. All new electrical works to comply with relevant regulations

| Rev no. | Date     | Description |
|---------|----------|-------------|
| Status  | Planning |             |

| project<br>Single storey rear<br>purpose of creating<br>No 57 Bridge Road                                           | a Granny annex @ |  |
|---------------------------------------------------------------------------------------------------------------------|------------------|--|
| client                                                                                                              |                  |  |
| drawing title<br>Elevations                                                                                         |                  |  |
| ENVIROFORM ASSOCIATES<br>Design+Project Management+Construction <b>Design</b><br>35 Meerbrook Rd.<br>London SE3 9QG |                  |  |
| TEL-                                                                                                                |                  |  |
| designed<br>AA                                                                                                      | date<br>Oct'23   |  |
| drawn<br>OA                                                                                                         | scale            |  |
| checked<br>AA                                                                                                       | 1:100@A3         |  |
| sheet no<br>ENV/LCUP (                                                                                              | )202             |  |