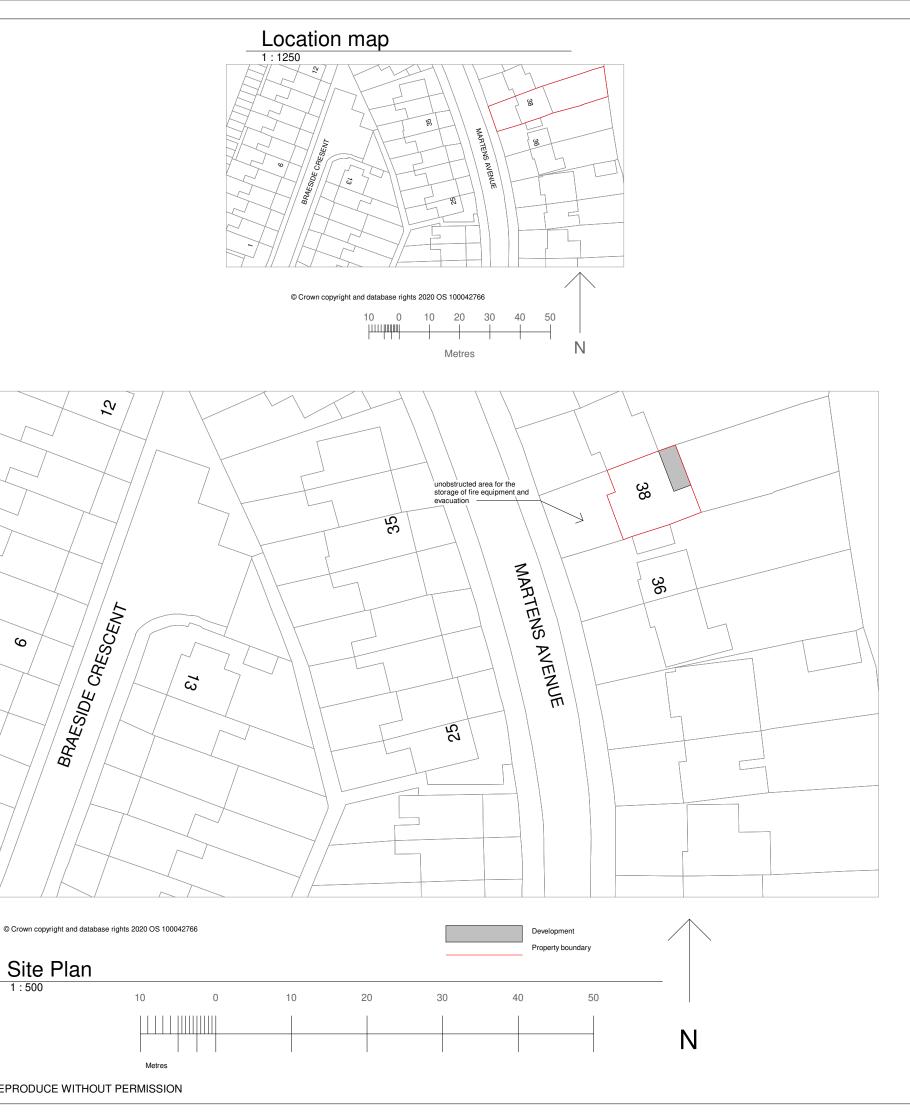

## PROJECT:

38 Martens Ave Bexleyheath DA7 6BD

### PROJECT ADDRESS:

SITE PLAN\_LOCATION MAP

# DRAWING TITLE:

DRAWN BY: CHECKED BY: Rev: Rev. DATE: DATE: MA-R00-PR-101 SCALE@A3: DRAWING No:

© All plans are copyright protected - DO NOT REPRODUCE WITHOUT PERMISSION

BRAESIDE CRESCENT

9

Site Plan