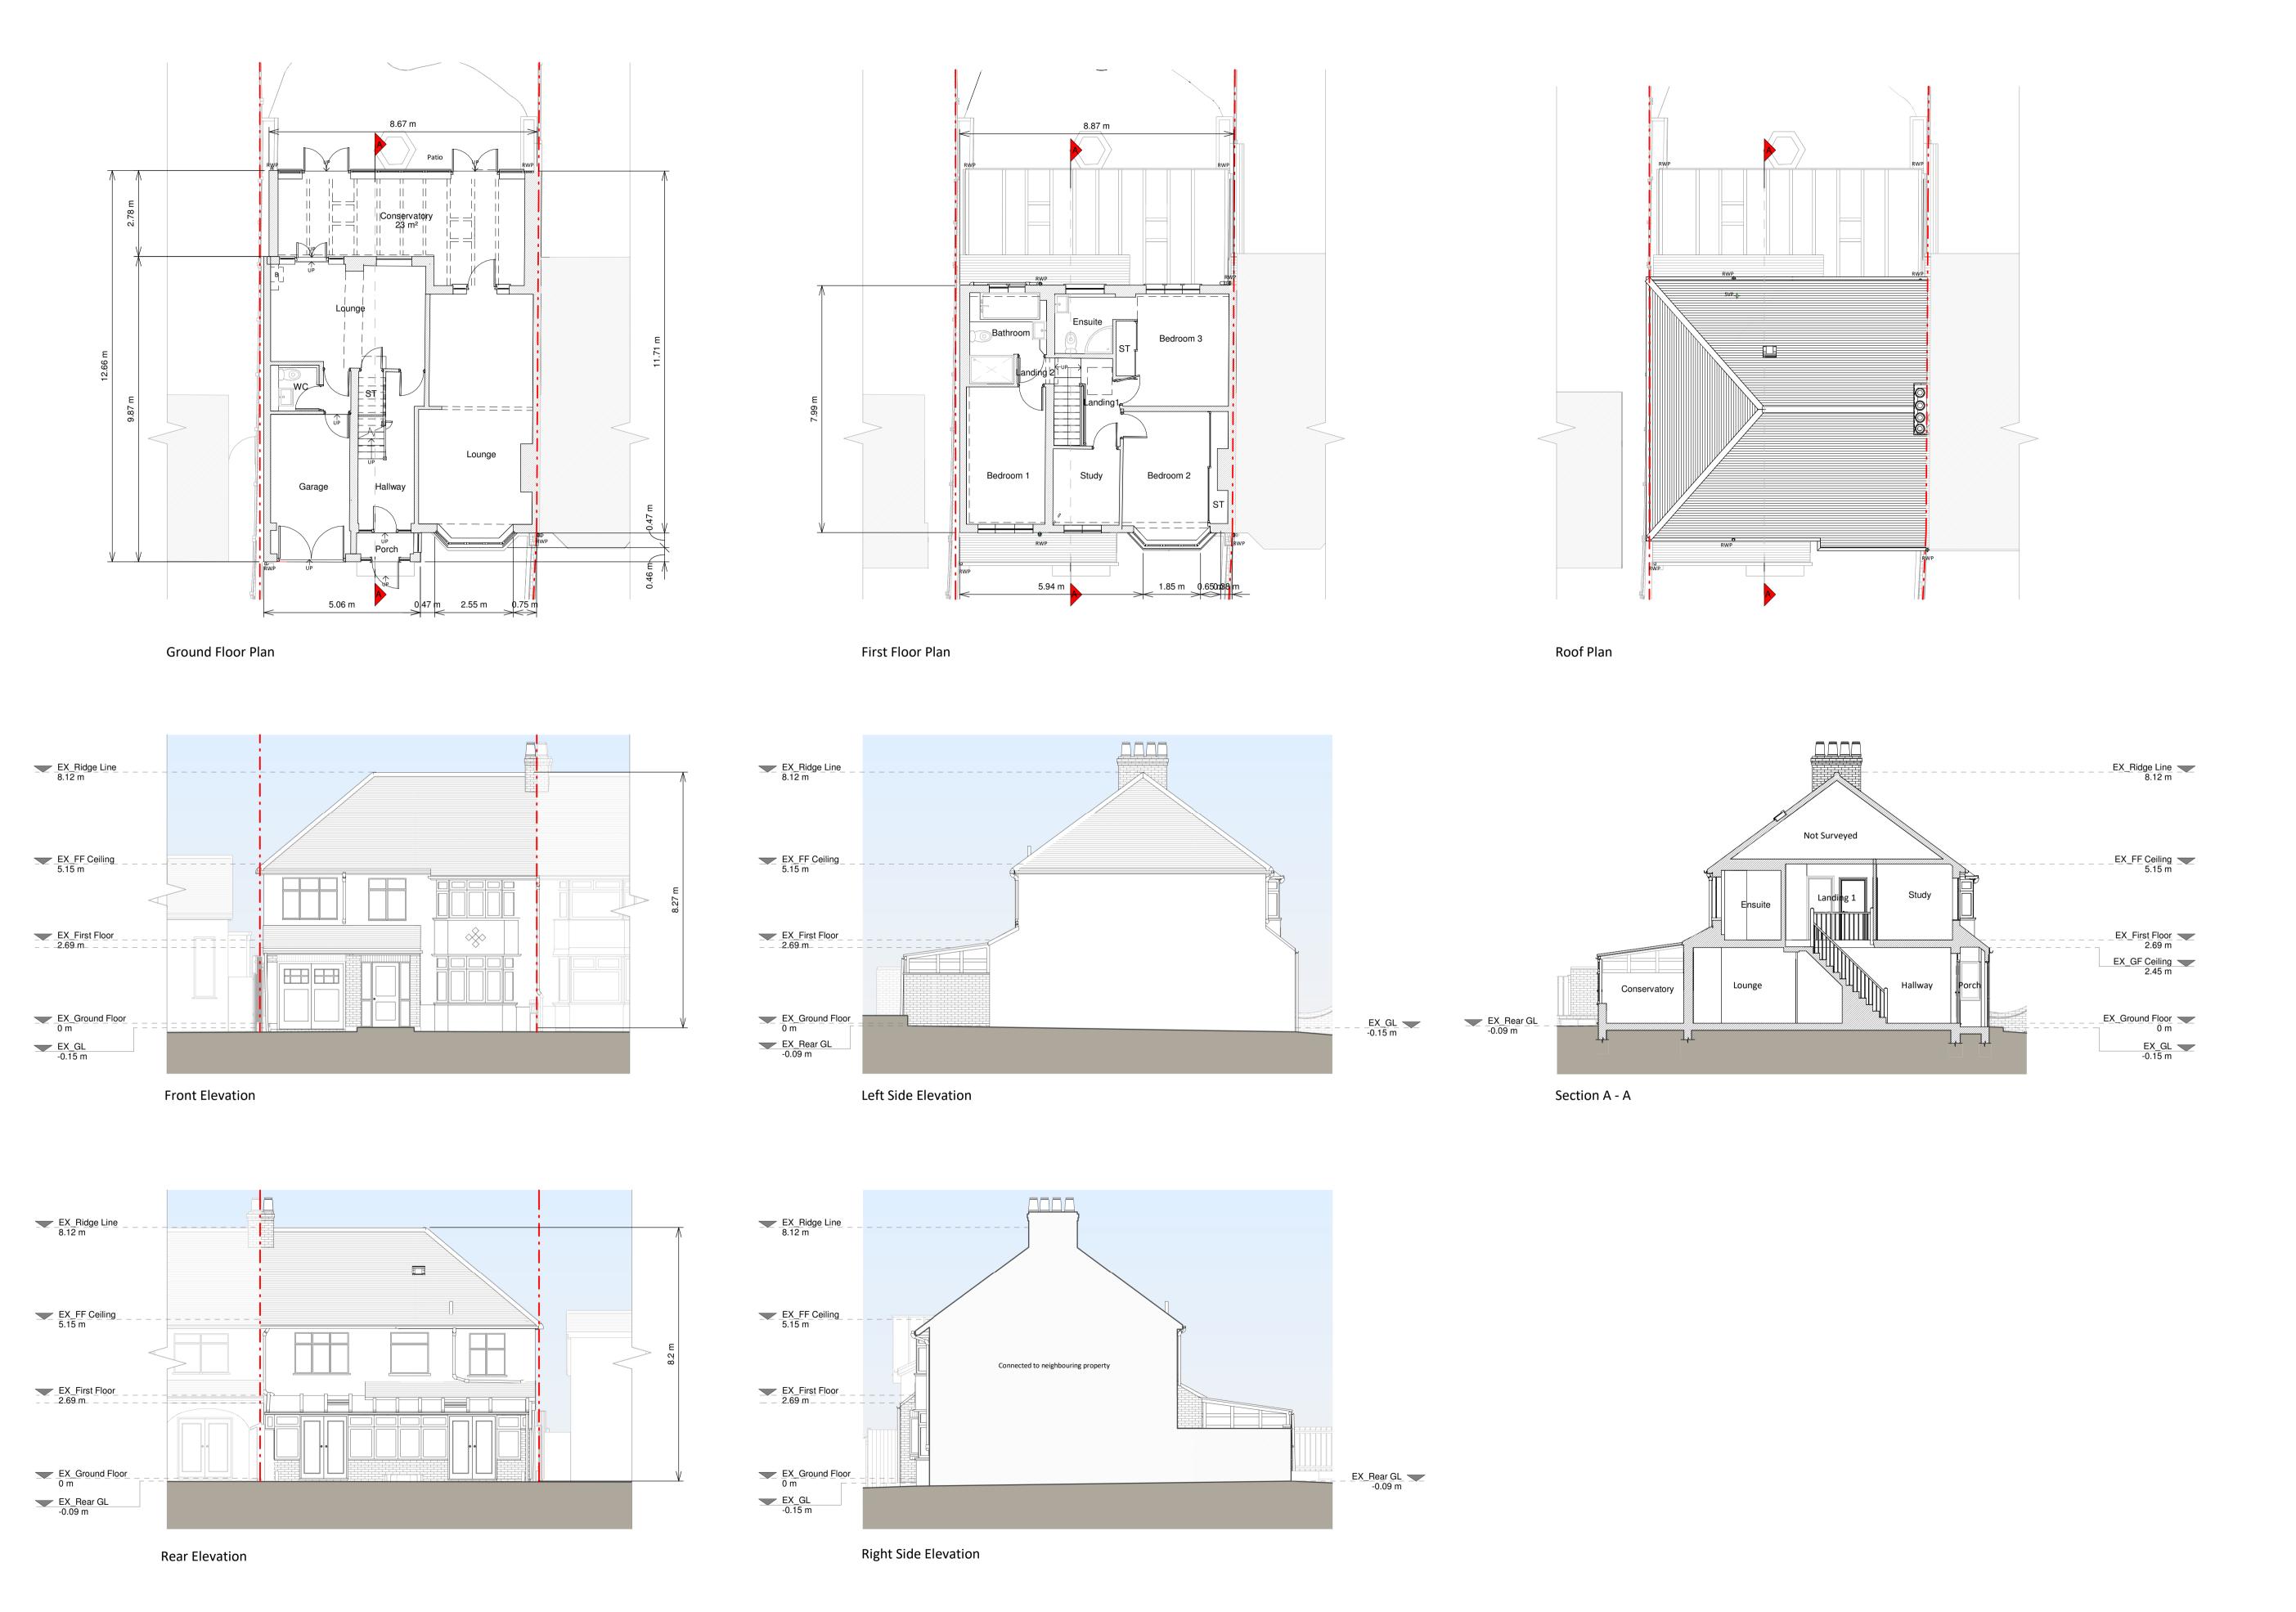

Existing Materials:

Brickwork / Walls - Pebbledash render walls, Red brickwork

Pitched roof - Concrete roof tiles

Windows - White uPVC framed windows

Doors - White uPVC glazed doors

RWP's / Gutter's / Fascia's - Black uPVC downpipes
and gutters, Black Timber fascia board

KEY

Existing walls

--- Boundary line

--- Level line

--- 1.5m head height

--- 1.8m head height

Proposed part single, part two storey rear extension, garage conversion, outbuilding

storey rear extension, garage conversion, outbuilding alterations, internal alterations and all associated works at 1 Silverdale Road, DA7 5AB

Planning

Drawing Title
Existing Drawings