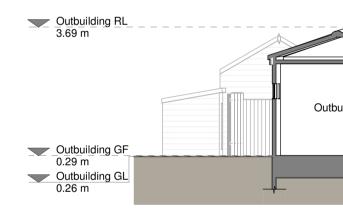

```
Ground Floor Plan
```

Outbuilding Front Elevation

Outbuilding Rear Elevation

Roof Plan

Outbuilding Left Side Elevation

Outbuilding Section A-A

Outbuilding Right Side Elevation

Copyright in the design and this drawing is the property of RESI. Reproduction in whole or in part is forbidden without written sanction of RESI. This drawing must be read in conjunction with all other relevant documentation and drawings. RESI accepts no liability for any expense, loss or damage of whatsoever nature and however arising from any variation which has not been referred to them and their approval obtained. Resi do not advise using planning drawings for the construction stages. All dimensions to be cross-checked on-site prior to manufacture and construction. Any discrepancies to be reported to RESI immediately.

| Dutbuilding |    |
|-------------|----|
|             |    |
|             | l/ |

|                       | Brick<br>Pitch<br>Flat r<br>Wind<br>roofi<br>Door:                                                                                                                                           | -<br>s - Aluminium framed doors<br>s / Gutter's / Fascia's - Black uP<br>sutters, Black Timber fascia boa | match existing<br>ows and<br>VC downpipes |
|-----------------------|----------------------------------------------------------------------------------------------------------------------------------------------------------------------------------------------|-----------------------------------------------------------------------------------------------------------|-------------------------------------------|
|                       |                                                                                                                                                                                              | Proposed walls – – F<br>Proposed furniture – F<br>Proposed staircase – E<br>Proposed windows – 1          | ixisting removed                          |
|                       | Revision                                                                                                                                                                                     |                                                                                                           |                                           |
|                       | Rev                                                                                                                                                                                          | Notes                                                                                                     | Date                                      |
|                       | A                                                                                                                                                                                            | Planning Issue                                                                                            | 03/11/2023                                |
|                       |                                                                                                                                                                                              |                                                                                                           |                                           |
|                       |                                                                                                                                                                                              |                                                                                                           |                                           |
|                       | Proposed part single, part two<br>storey rear extension, garage<br>conversion, outbuilding<br>alterations, internal alterations<br>and all associated works at 1<br>Silverdale Road, DA7 5AB |                                                                                                           |                                           |
|                       | Drawing Status<br>Planning                                                                                                                                                                   |                                                                                                           |                                           |
|                       | Client                                                                                                                                                                                       |                                                                                                           |                                           |
|                       | Drawing Title<br>Existing Outbuilding Drawings                                                                                                                                               |                                                                                                           |                                           |
|                       | Scale<br>1:10                                                                                                                                                                                | 00 @ A1                                                                                                   | Drawn<br>AR                               |
| 0.5 0 0.5 1 1.5 2 2.5 | Date<br>Nov 2                                                                                                                                                                                |                                                                                                           | Checked<br>TM                             |
| SCALE 1:50 m          | Drawing                                                                                                                                                                                      |                                                                                                           | Rev                                       |
|                       |                                                                                                                                                                                              |                                                                                                           |                                           |