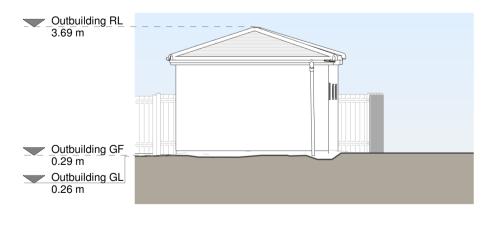

```
Ground Floor Plan
```

Outbuilding Front Elevation

Outbuilding Rear Elevation

Roof Plan

Outbuilding Left Side Elevation

Outbuilding Section A-A

Outbuilding Right Side Elevation

Copyright in the design and this drawing is the property of RESI. Reproduction in whole or in part is forbidden without written sanction of RESI. This drawing must be read in conjunction with all other relevant documentation and drawings. RESI accepts no liability for any expense, loss or damage of whatsoever nature and however arising from any variation which has not been referred to them and their approval obtained. Resi do not advise using planning drawings for the construction stages. All dimensions to be cross-checked on-site prior to manufacture and construction. Any discrepancies to be reported to RESI immediately.

| Dutbuilding |    |
|-------------|----|
|             |    |
|             | l/ |

|                       | Brick<br>Pitch<br>Flat r<br>Wind<br>roofi<br>Door:                                                                                                                                           | -<br>s - Aluminium framed doors<br>s / Gutter's / Fascia's - Black uP<br>sutters, Black Timber fascia boa | match existing<br>ows and<br>VC downpipes |
|-----------------------|----------------------------------------------------------------------------------------------------------------------------------------------------------------------------------------------|-----------------------------------------------------------------------------------------------------------|-------------------------------------------|
|                       |                                                                                                                                                                                              | Proposed walls – – F<br>Proposed furniture – F<br>Proposed staircase – E<br>Proposed windows – 1          | ixisting removed                          |
|                       | Revision                                                                                                                                                                                     |                                                                                                           |                                           |
|                       | Rev                                                                                                                                                                                          | Notes                                                                                                     | Date                                      |
|                       | A                                                                                                                                                                                            | Planning Issue                                                                                            | 03/11/2023                                |
|                       |                                                                                                                                                                                              |                                                                                                           |                                           |
|                       |                                                                                                                                                                                              |                                                                                                           |                                           |
|                       | Proposed part single, part two<br>storey rear extension, garage<br>conversion, outbuilding<br>alterations, internal alterations<br>and all associated works at 1<br>Silverdale Road, DA7 5AB |                                                                                                           |                                           |
|                       | Drawing Status<br>Planning                                                                                                                                                                   |                                                                                                           |                                           |
|                       | Client                                                                                                                                                                                       |                                                                                                           |                                           |
|                       | Drawing Title<br>Existing Outbuilding Drawings                                                                                                                                               |                                                                                                           |                                           |
|                       | Scale<br>1:10                                                                                                                                                                                | 00 @ A1                                                                                                   | Drawn<br>AR                               |
| 0.5 0 0.5 1 1.5 2 2.5 | Date<br>Nov 2                                                                                                                                                                                |                                                                                                           | Checked<br>TM                             |
| SCALE 1:50 m          | Drawing                                                                                                                                                                                      |                                                                                                           | Rev                                       |
|                       |                                                                                                                                                                                              |                                                                                                           |                                           |