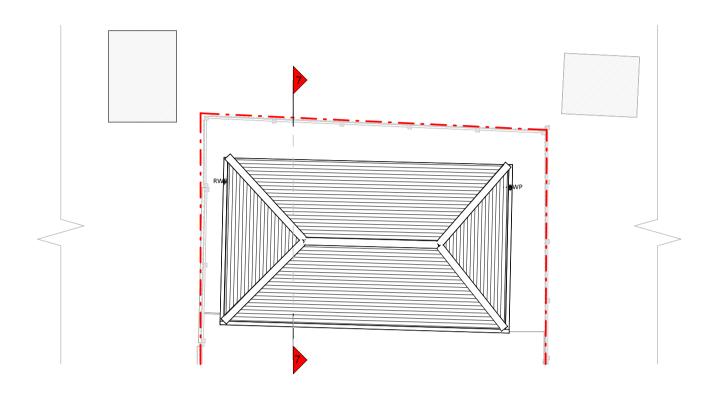

```
Ground Floor Plan
```

Outbuilding Front Elevation

Outbuilding Rear Elevation

Roof Plan

Outbuilding Left Side Elevation

Outbuilding Section A-A

Outbuilding Right Side Elevation

Copyright in the design and this drawing is the property of RESI. Reproduction in whole or in part is forbidden without written sanction of RESI. This drawing must be read in conjunction with all other relevant documentation and drawings. RESI accepts no liability for any expense, loss or damage of whatsoever nature and however arising from any variation which has not been referred to them and their approval obtained. Resi do not advise using planning drawings for the construction stages. All dimensions to be cross-checked on-site prior to manufacture and construction. Any discrepancies to be reported to RESI immediately.