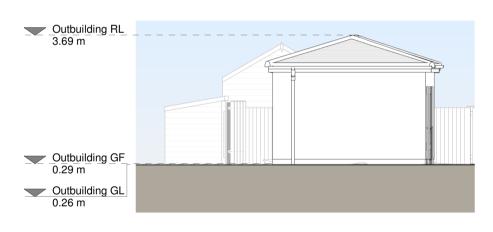

```
Ground Floor Plan
```

Outbuilding Front Elevation

Outbuilding Rear Elevation

Roof Plan

Outbuilding Left Side Elevation

Outbuilding Section A-A

Outbuilding Right Side Elevation

Copyright in the design and this drawing is the property of RESI. Reproduction in whole or in part is forbidden without written sanction of RESI. This drawing must be read in conjunction with all other relevant documentation and drawings. RESI accepts no liability for any expense, loss or damage of whatsoever nature and however arising from any variation which has not been referred to them and their approval obtained. Resi do not advise using planning drawings for the construction stages. All dimensions to be cross-checked on-site prior to manufacture and construction. Any discrepancies to be reported to RESI immediately.

| Dutbuilding |    |
|-------------|----|
|             |    |
|             | l/ |

|                       | Brick<br>Pitch<br>Flat r<br>Wind<br>roofi<br>Door:                                                                                                                                           | -<br>s - Aluminium framed doors<br>s / Gutter's / Fascia's - Black uP<br>sutters, Black Timber fascia boa | match existing<br>ows and<br>VC downpipes |
|-----------------------|----------------------------------------------------------------------------------------------------------------------------------------------------------------------------------------------|-----------------------------------------------------------------------------------------------------------|-------------------------------------------|
|                       |                                                                                                                                                                                              | Proposed walls – – F<br>Proposed furniture – F<br>Proposed staircase – E<br>Proposed windows – 1          | ixisting removed                          |
|                       | Revision                                                                                                                                                                                     |                                                                                                           |                                           |
|                       | Rev                                                                                                                                                                                          | Notes                                                                                                     | Date                                      |
|                       | A                                                                                                                                                                                            | Planning Issue                                                                                            | 03/11/2023                                |
|                       |                                                                                                                                                                                              |                                                                                                           |                                           |
|                       |                                                                                                                                                                                              |                                                                                                           |                                           |
|                       | Proposed part single, part two<br>storey rear extension, garage<br>conversion, outbuilding<br>alterations, internal alterations<br>and all associated works at 1<br>Silverdale Road, DA7 5AB |                                                                                                           |                                           |
|                       | Drawing Status<br>Planning                                                                                                                                                                   |                                                                                                           |                                           |
|                       | Client                                                                                                                                                                                       |                                                                                                           |                                           |
|                       | Drawing Title<br>Existing Outbuilding Drawings                                                                                                                                               |                                                                                                           |                                           |
|                       | Scale<br>1:10                                                                                                                                                                                | 00 @ A1                                                                                                   | Drawn<br>AR                               |
| 0.5 0 0.5 1 1.5 2 2.5 | Date<br>Nov 2                                                                                                                                                                                |                                                                                                           | Checked<br>TM                             |
| SCALE 1:50 m          | Drawing                                                                                                                                                                                      |                                                                                                           | Rev                                       |
|                       |                                                                                                                                                                                              |                                                                                                           |                                           |