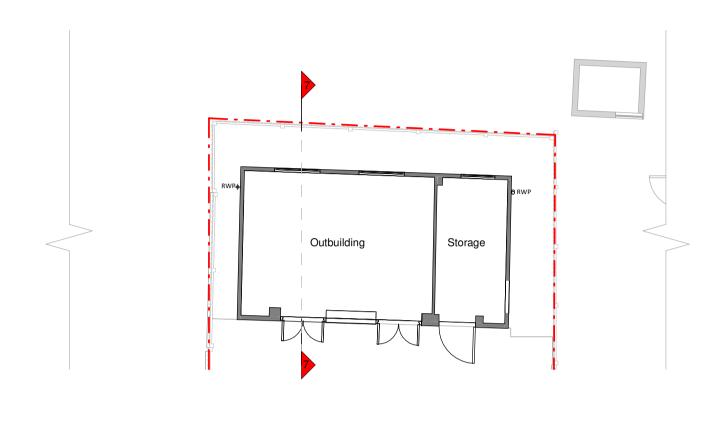

```
Ground Floor Plan
```

Outbuilding Front Elevation

Outbuilding Rear Elevation

Roof Plan

Outbuilding Left Side Elevation

Outbuilding Section A-A

Outbuilding Right Side Elevation

Copyright in the design and this drawing is the property of RESI. Reproduction in whole or in part is forbidden without written sanction of RESI. This drawing must be read in conjunction with all other relevant documentation and drawings. RESI accepts no liability for any expense, loss or damage of whatsoever nature and however arising from any variation which has not been referred to them and their approval obtained. Resi do not advise using planning drawings for the construction stages. All dimensions to be cross-checked on-site prior to manufacture and construction. Any discrepancies to be reported to RESI immediately.