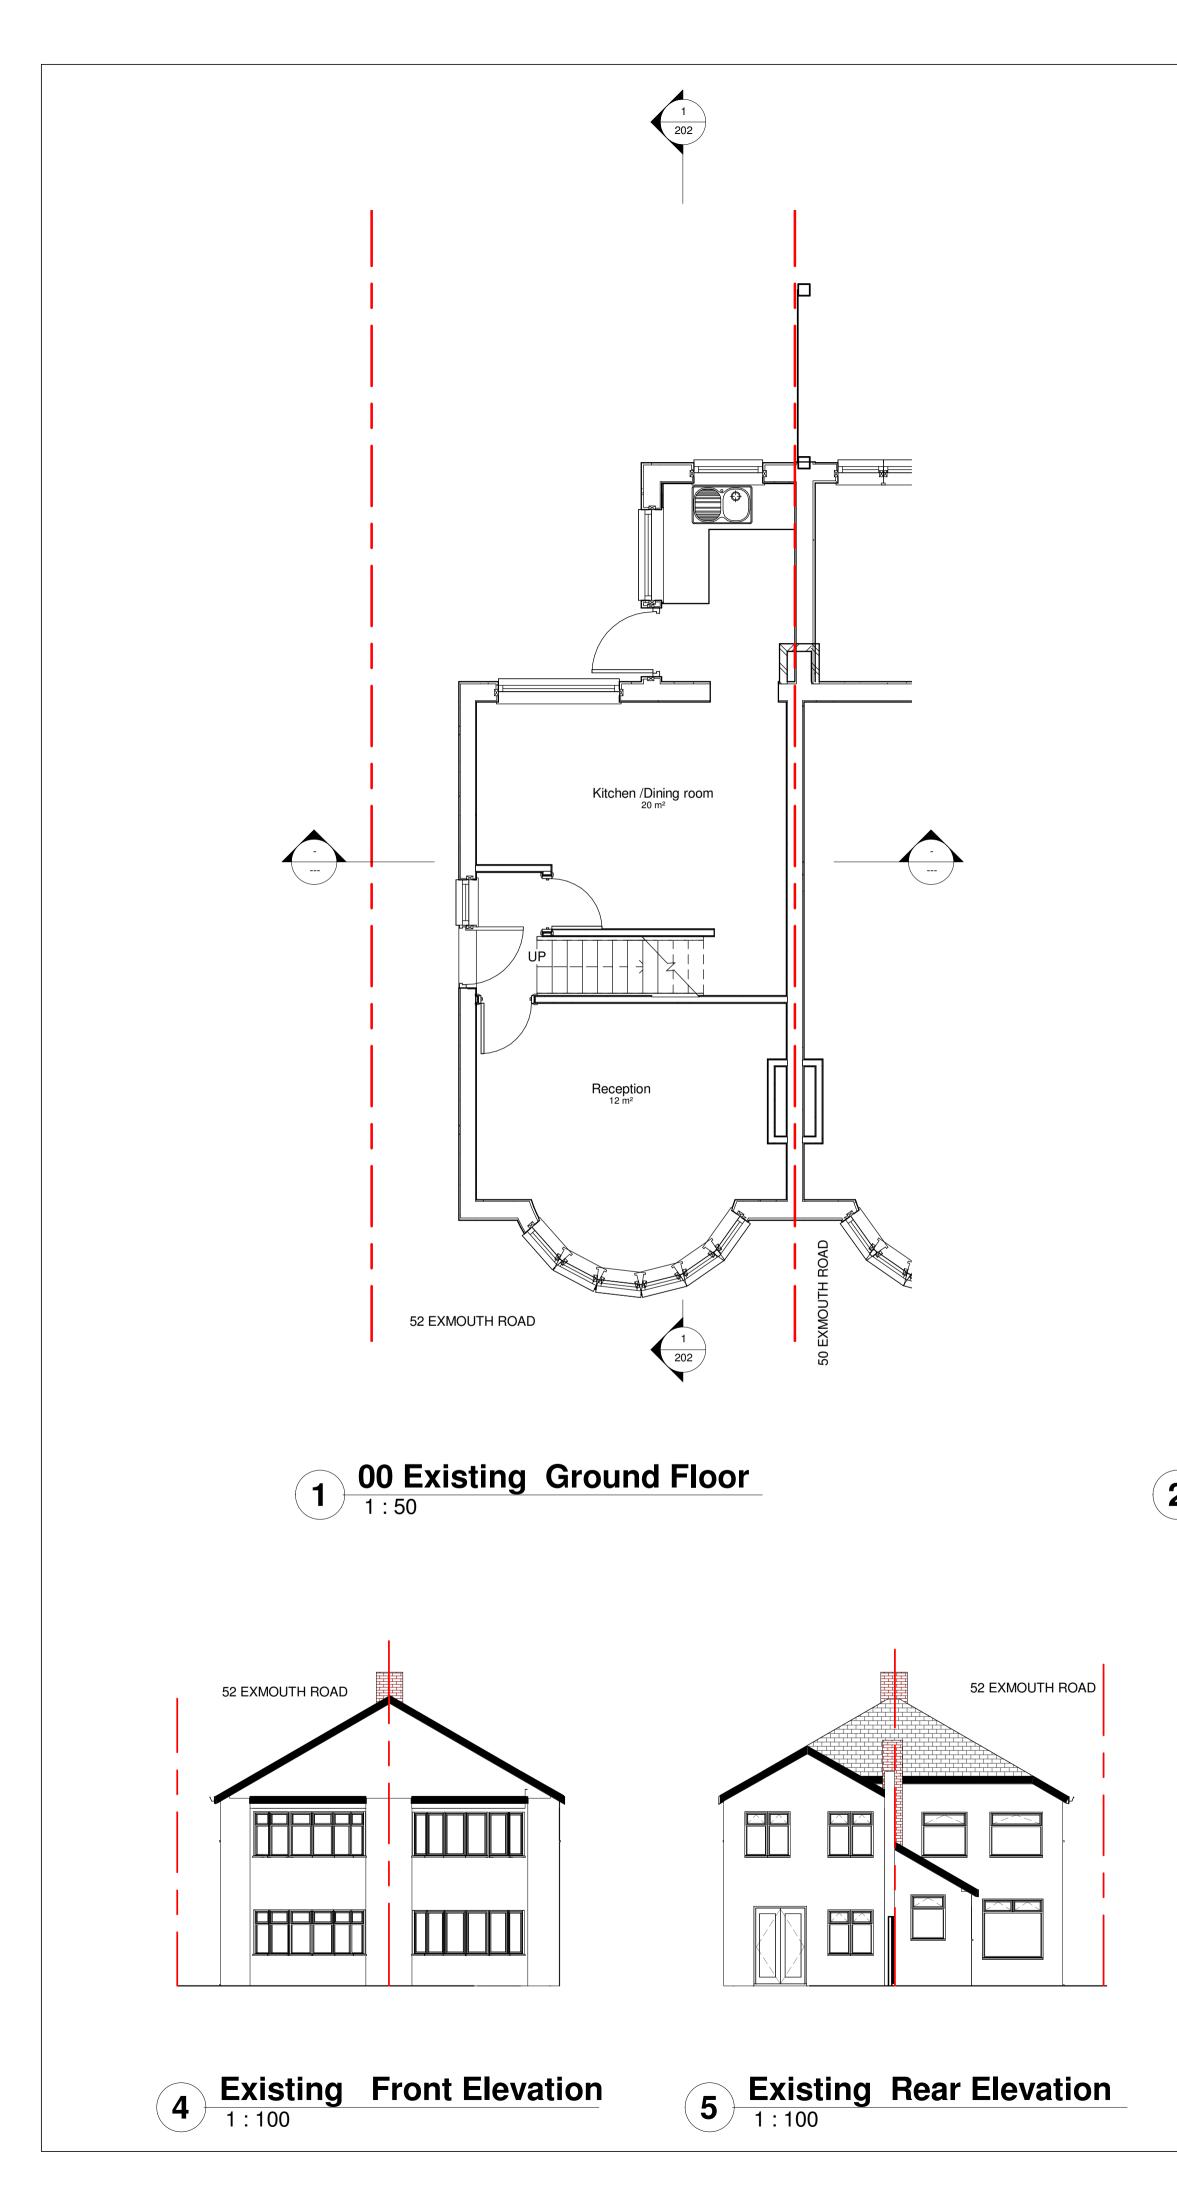

Demolition of existing single storey extension and erection of part single 5.0m deep and Double 3.6m , extensions at 52 Exmouth Road Welling DA16 1EB

TITLE

Existing Plans and Elevations

CLIENT

| DRAWN BY CHEC                |     | D BY                       | DATE<br>07/11/2023 |  |
|------------------------------|-----|----------------------------|--------------------|--|
| Ivar Selter PD               |     |                            |                    |  |
| SCALE (@ A1)<br>As indicated |     | PROJECT NUMBER<br>52EXM/23 |                    |  |
| DRAWING NUMBEI               | REV |                            |                    |  |