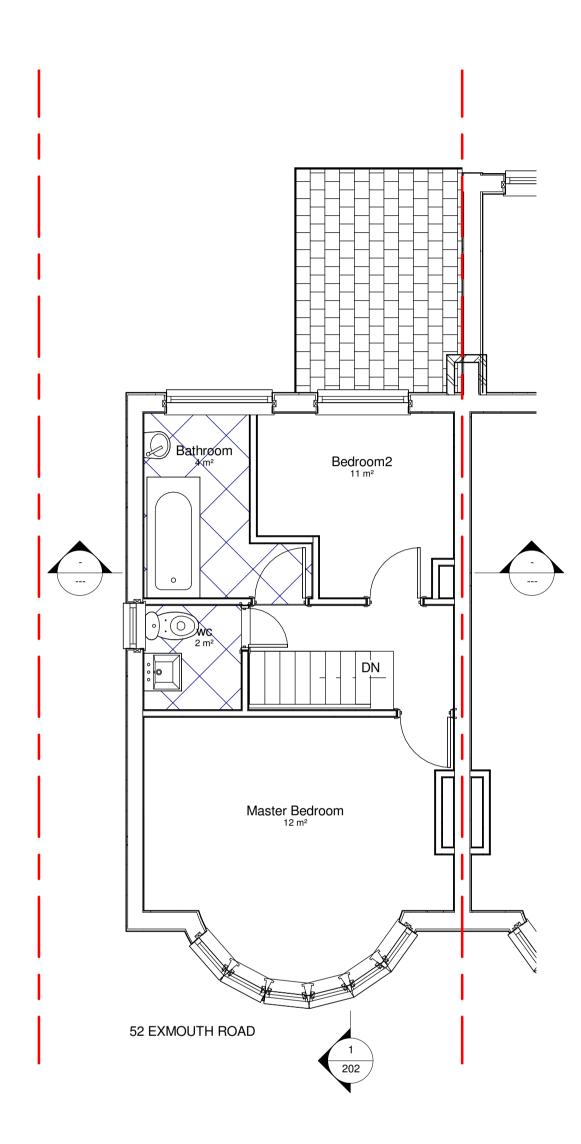

Demolition of existing single storey extension and erection of part single 5.0m deep and Double 3.6m , extensions at 52 Exmouth Road Welling DA16 1EB

TITLE

Existing Plans and Elevations

CLIENT

| DRAWN BY CHEC                |     | D BY                       | DATE<br>07/11/2023 |  |
|------------------------------|-----|----------------------------|--------------------|--|
| Ivar Selter PD               |     |                            |                    |  |
| SCALE (@ A1)<br>As indicated |     | PROJECT NUMBER<br>52EXM/23 |                    |  |
| DRAWING NUMBEI               | REV |                            |                    |  |