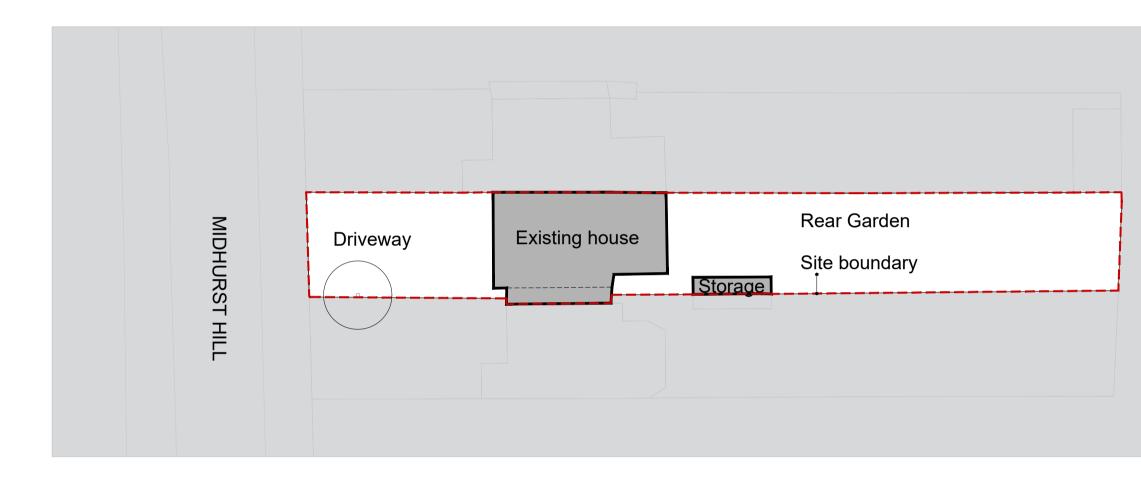

EXISTING BLOCK PLAN

PROPOSED BLOCK PLAN

Chiswick Business Park, Building 3 W4 5YA, London T +447342843559 www.allza.org

NOTES

\_\_\_\_\_

## PROJECT 12 MIDHURSTHILL STREET

TITLE

EXISTING AND PROPOSED BLOCK PLAN

scale 1:250@A1/ 1:500@A3