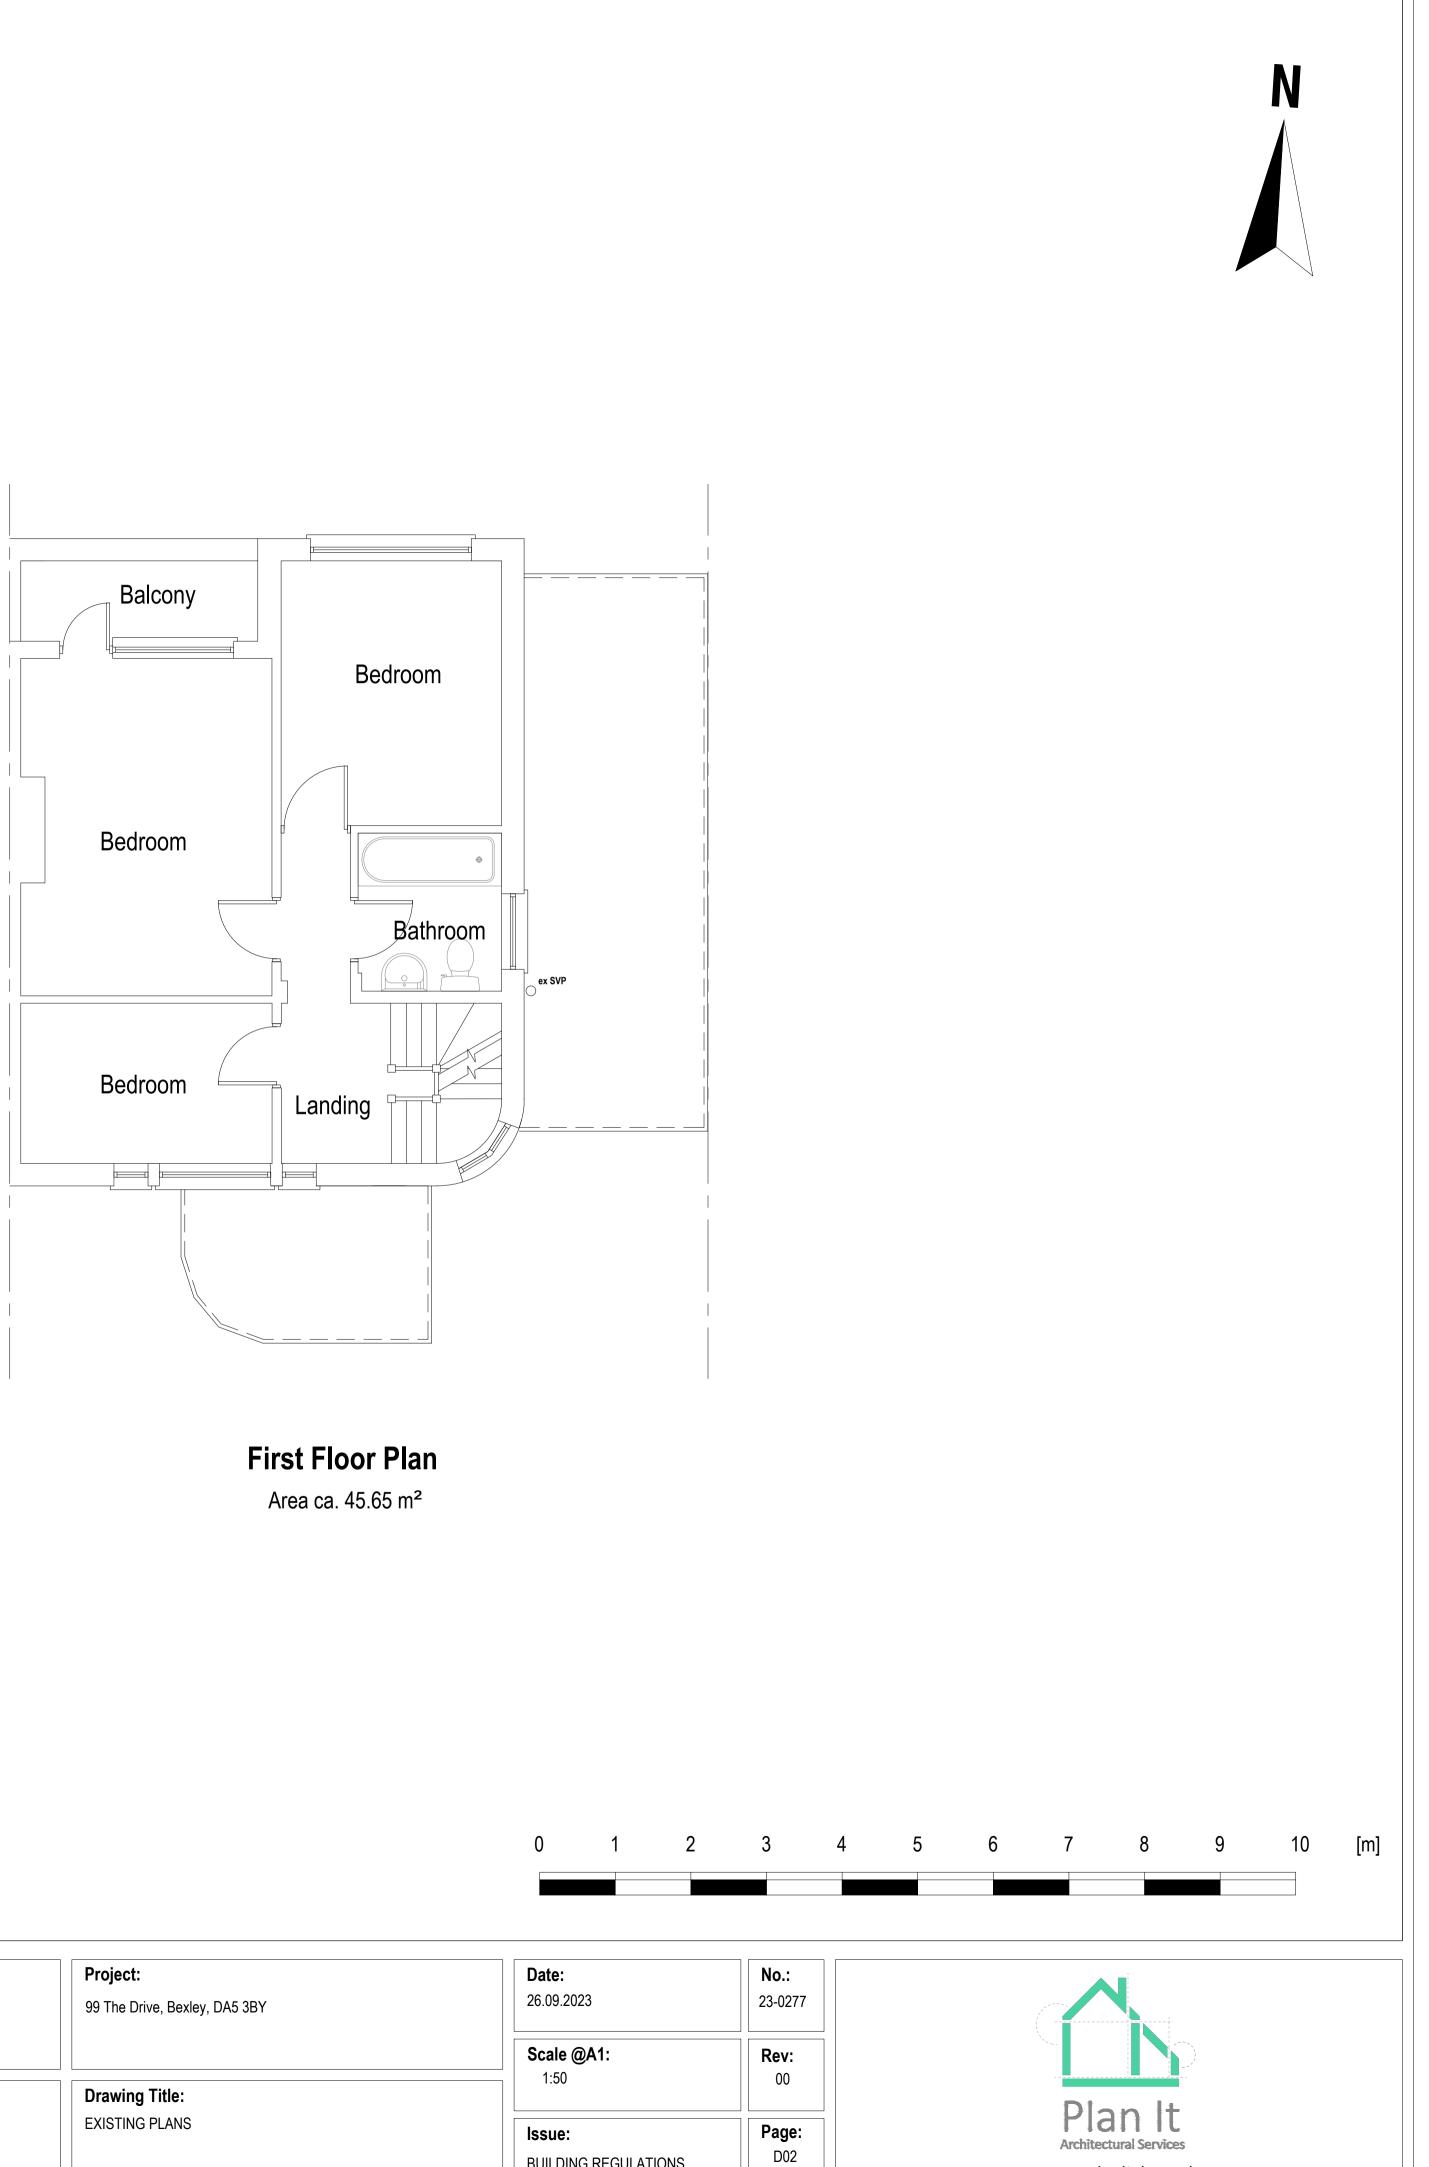

www.planituk.co.uk

| Drawn by:<br>FD | <b>Project:</b><br>99 The Drive, Bexley, DA5 3BY | <b>Date:</b> 26.09.2023 |
|-----------------|--------------------------------------------------|-------------------------|
|                 | 55 The Drive, Devicy, DA5 50 T                   |                         |
|                 |                                                  | Scale @A1:              |
| Client:         | Drawing Title:                                   | 1:50                    |
|                 | EXISTING PLANS                                   | Issue:                  |
|                 |                                                  | BUILDING REGULATIONS    |