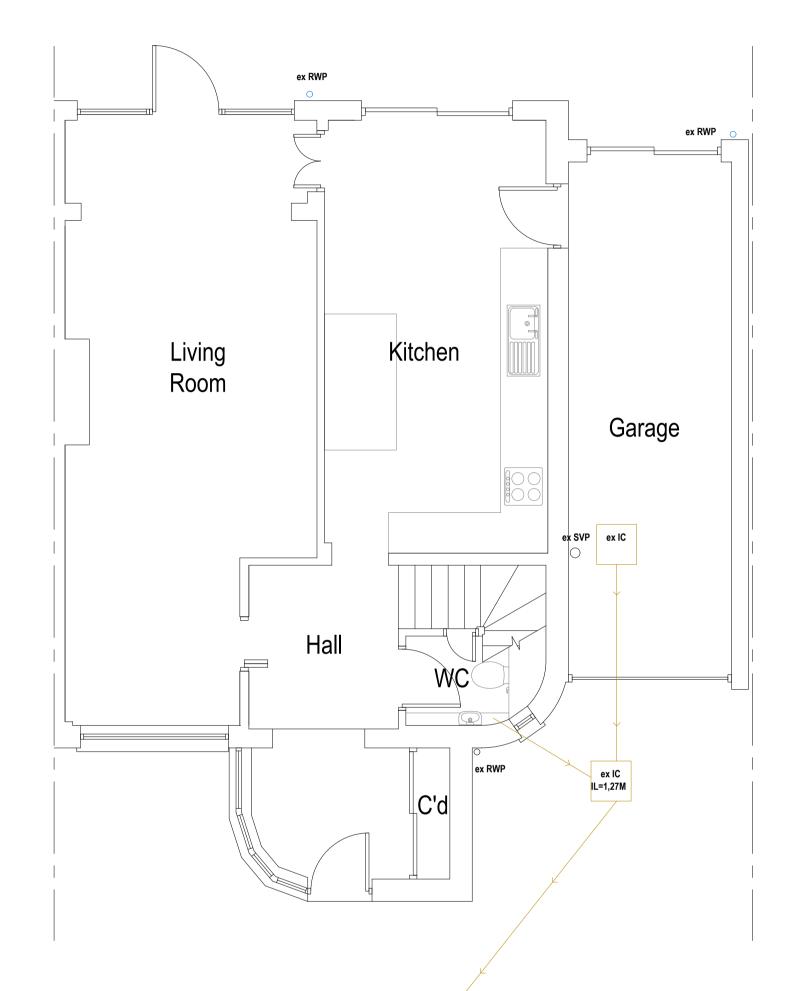

## EXISTING

**Ground Floor Plan** 

Area ca. 72.07 m<sup>2</sup>

Note to Contractor: Contractor is recommended to carry out an intrusive site investigation prior to commencing works on site to ensure all details designed for this project are appropriate. Contractor to cross reference with Structural Calculations package for suitability, to assess site levels and confirm any design assumptions within the calculations package prior to works commencing on site. If the Contractor requires any additional information, please send a Request For Information to hello@planituk.co.uk before ordering materials and starting the works - requests will be acknowledged and responded to as soon as possible. Please ensure that the drawings have been submitted to Building Control for a Full Plans submission and the compliance report has been discharged before starting works on site.