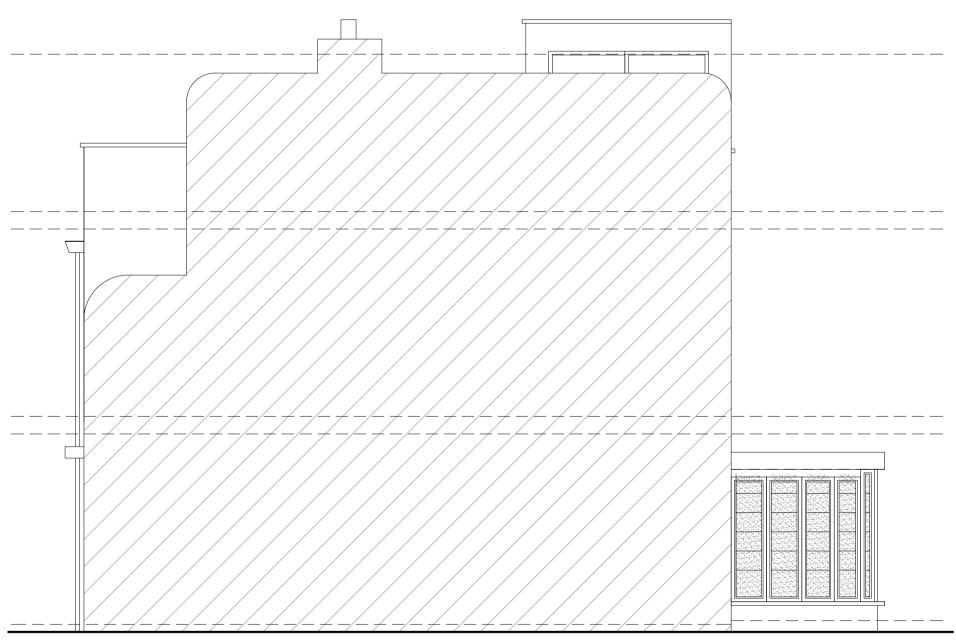

## **EXISTING**

Front Elevation

**Right Side Elevation** 

**Left Side Elevation** 

0 1 2 3 4 5 6 7 8 9 10 [m]

Note to Contractor: Contractor is recommended to carry out an intrusive site investigation prior to commencing works on site to ensure all details designed for this project are appropriate. Contractor to cross reference with Structural Calculations package for suitability, to assess site levels and confirm any design assumptions within the calculations package prior to works commencing on site. If the Contractor requires any additional information, please send a Request For Information to hello@planituk.co.uk before ordering materials and starting the works - requests will be acknowledged and responded to as soon as possible. Please ensure that the drawings have been submitted to Building Control for a Full Plans submission and the compliance report has been discharged before starting works on site.