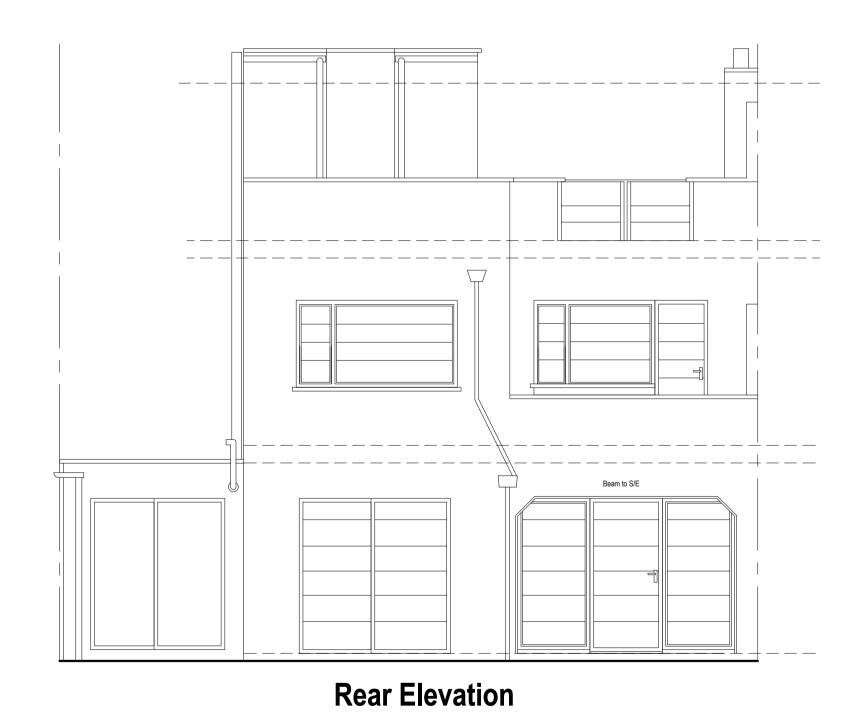

## **EXISTING**

Front Elevation

**Right Side Elevation** 

**Left Side Elevation** 

0 1 2 3 4 5 6 7 8 9 10 [m]

Note to Contractor: Contractor is recommended to carry out an intrusive site investigation prior to commencing works on site to ensure all details designed for this project are appropriate. Contractor to cross reference with Structural Calculations package for suitability, to assess site levels and confirm any design assumptions within the calculations package prior to works commencing on site. If the Contractor requires any additional information, please send a Request For Information to hello@planituk.co.uk before ordering materials and starting the works - requests will be acknowledged and responded to as soon as possible. Please ensure that the drawings have been submitted to Building Control for a Full Plans submission and the compliance report has been discharged before starting works on site.