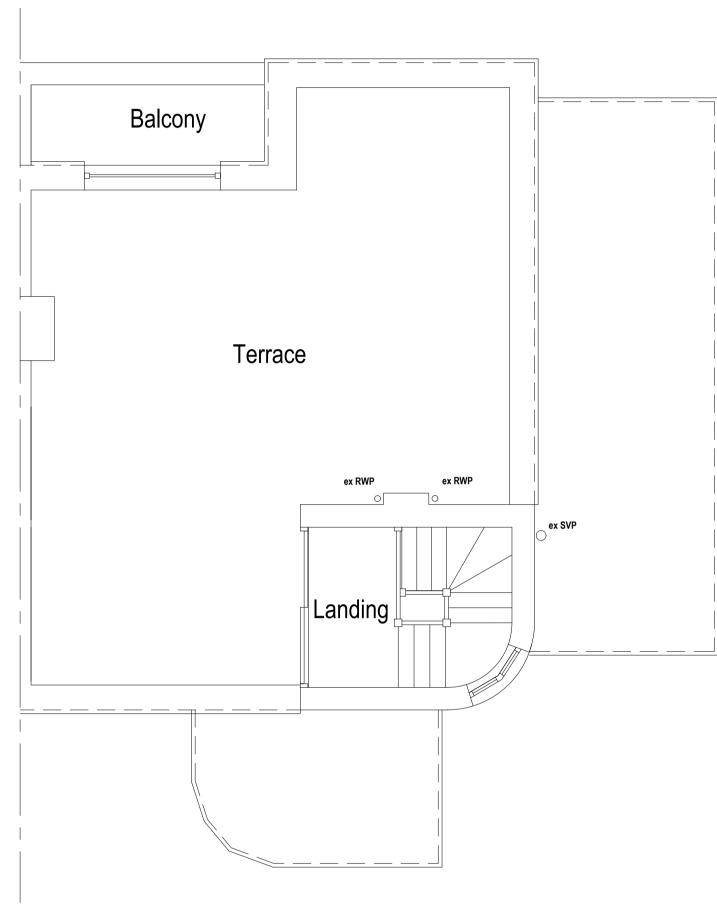

## **EXISTING**

Area ca. 5.54 m<sup>2</sup>

**Roof Plan Loft Plan** 

No.:

Rev:

Page: D04

23-0277

Note to Contractor: Contractor is recommended to carry out an intrusive site investigation prior to commencing works on site to ensure all details designed for this project are appropriate. Contractor to cross reference with Structural Calculations package for suitability, to assess site levels and confirm any design assumptions within the calculations package prior to works commencing on site. If the Contractor requires any additional information, please send a Request For Information to hello@planituk.co.uk before ordering materials and starting the works - requests will be acknowledged and responded to as soon as possible. Please ensure that the drawings have been submitted to Building Control for a Full Plans submission and the compliance report has been discharged before starting works on site.

| Drawn by: | Project: 99 The Drive, Bexley, DA5 3BY | <b>Date:</b> 26.09.2023     |
|-----------|----------------------------------------|-----------------------------|
| Client:   | Drawing Title:  EXISTING PLANS         | Scale @A1:<br>1:50          |
|           |                                        | Issue: BUILDING REGULATIONS |