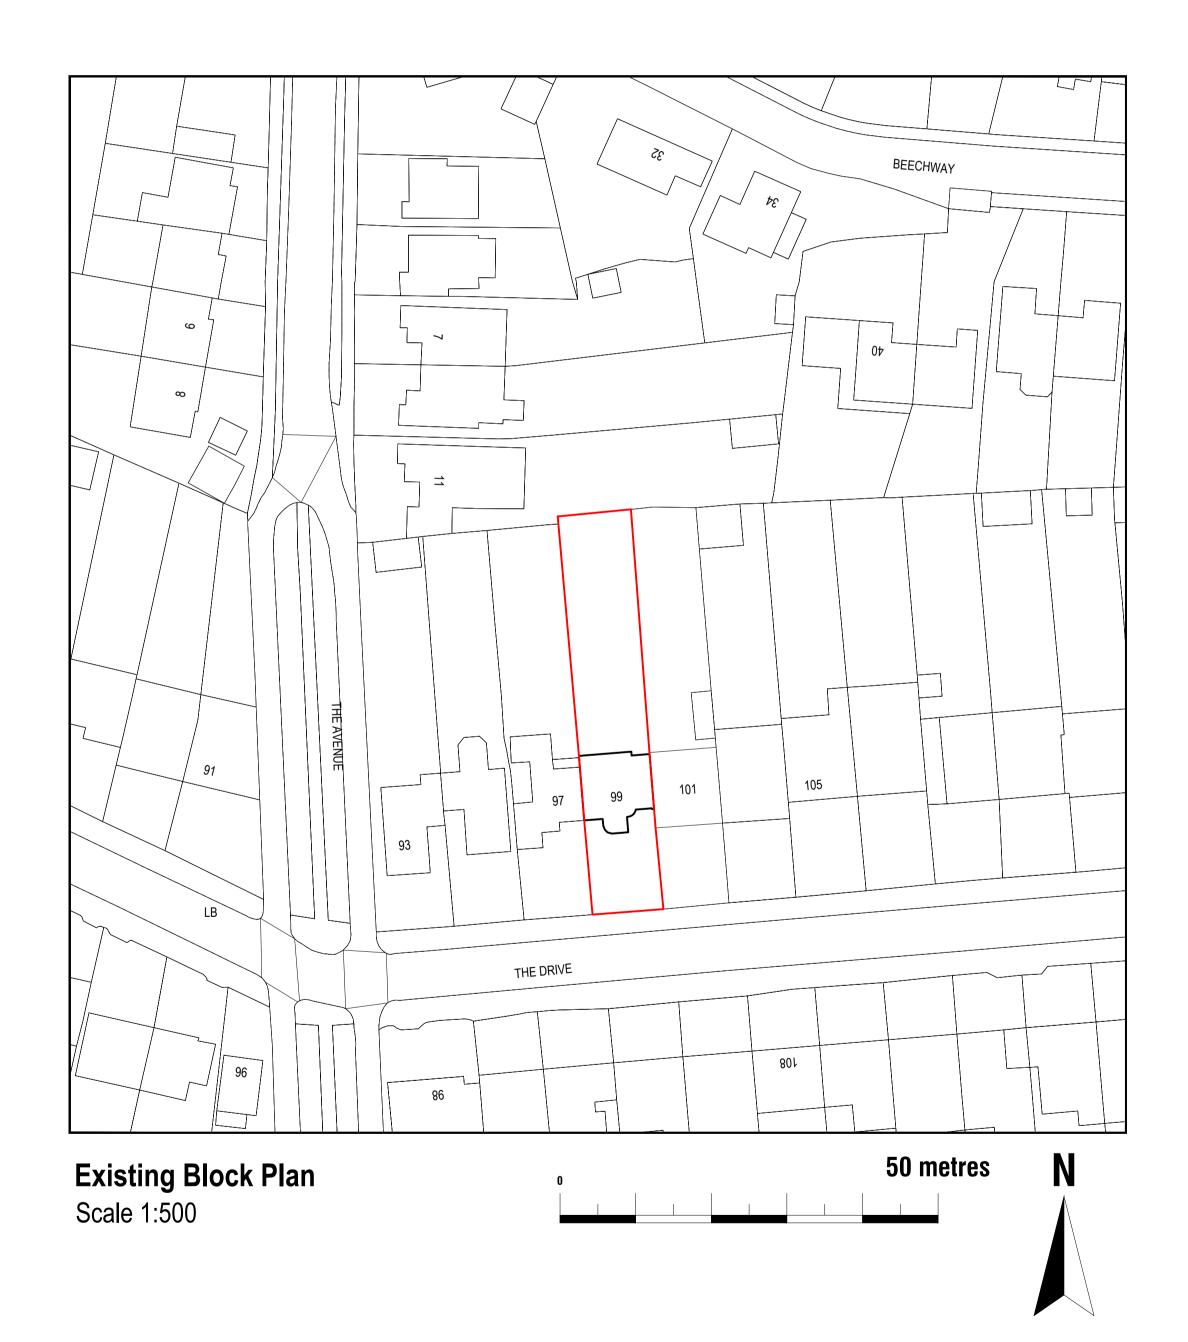

| Drawn by: | Project:                                               | Date:                |
|-----------|--------------------------------------------------------|----------------------|
| FD        | 99 The Drive, Bexley, DA5 3BY                          | 26.09.2023           |
|           |                                                        | Scale @A1:           |
| Client:   | Drawing Title:                                         | 1:500, 1:1250        |
|           | EXISTING BLOCK PLAN PROPOSED BLOCK PLAN, LOCATION PLAN | Issue:               |
|           |                                                        | BUILDING REGULATIONS |