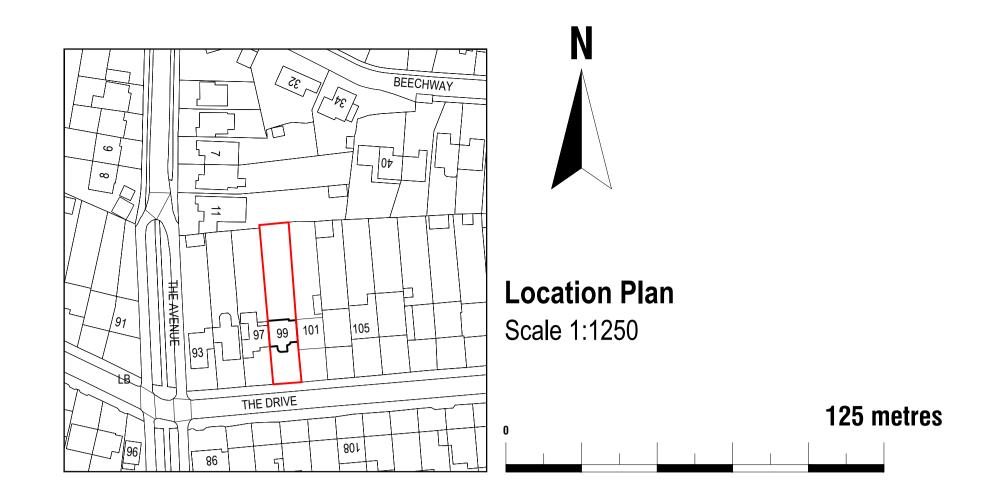

| Drawn by: | Project:                                               | Date:                |
|-----------|--------------------------------------------------------|----------------------|
| FD        | 99 The Drive, Bexley, DA5 3BY                          | 26.09.2023           |
|           |                                                        | Scale @A1:           |
| Client:   | Drawing Title:                                         | 1:500, 1:1250        |
|           | EXISTING BLOCK PLAN PROPOSED BLOCK PLAN, LOCATION PLAN | Issue:               |
|           |                                                        | BUILDING REGULATIONS |