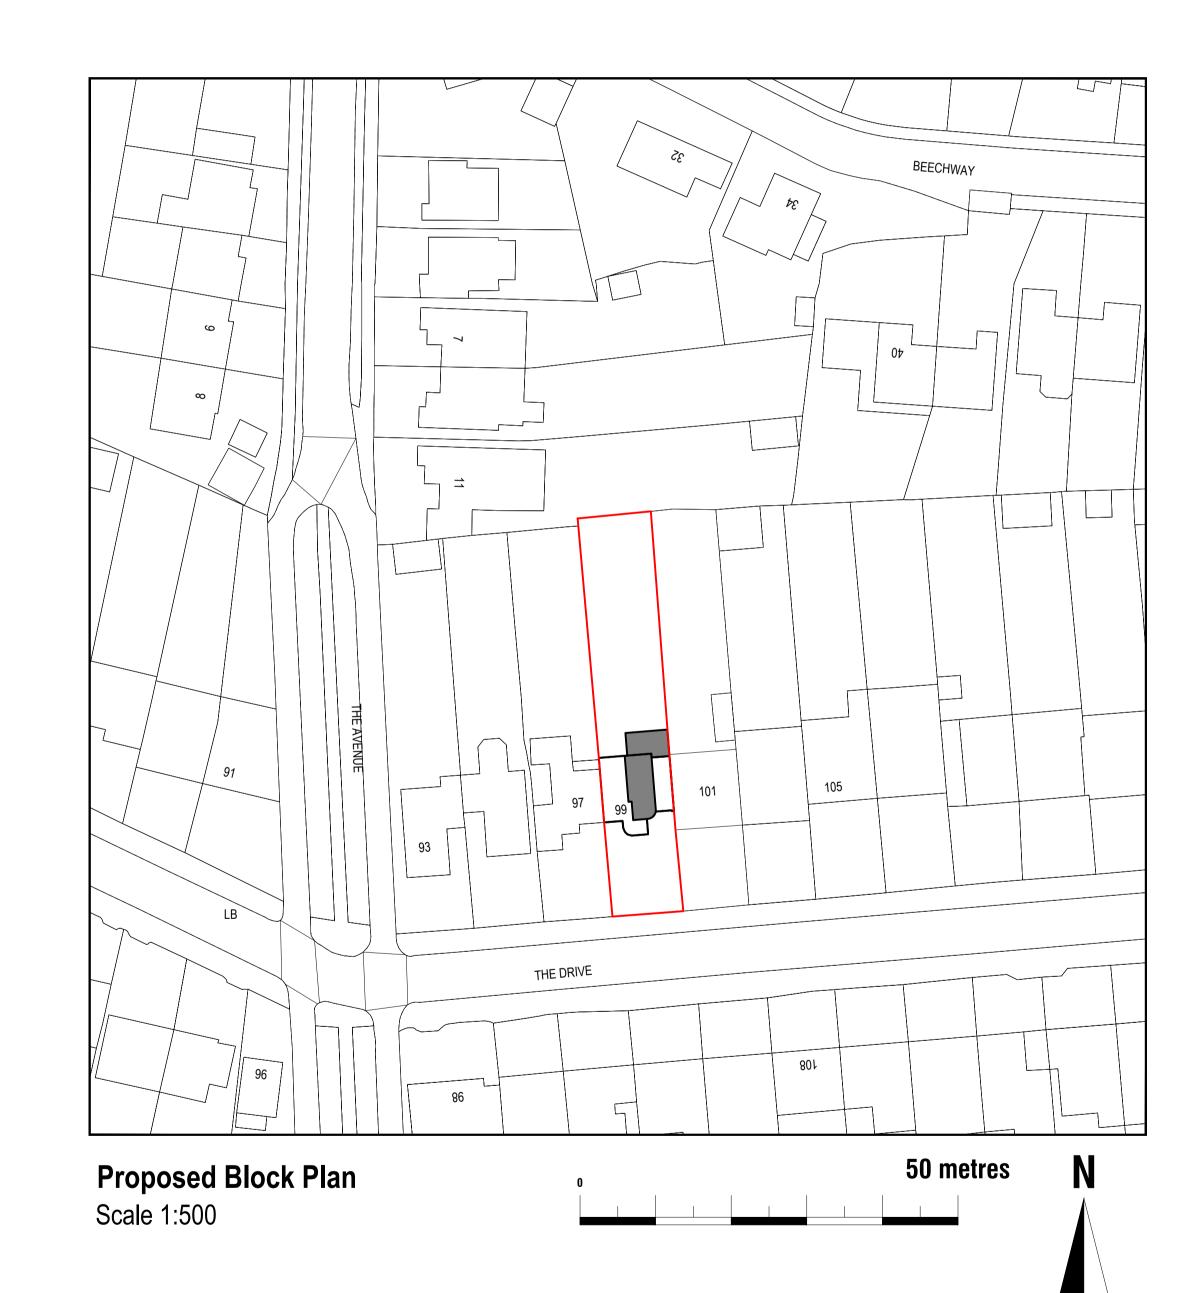

| Drawn by: | Project:                                               | Date:                |
|-----------|--------------------------------------------------------|----------------------|
| FD        | 99 The Drive, Bexley, DA5 3BY                          | 26.09.2023           |
|           |                                                        | Scale @A1:           |
| Client:   | Drawing Title:                                         | 1:500, 1:1250        |
|           | EXISTING BLOCK PLAN PROPOSED BLOCK PLAN, LOCATION PLAN | Issue:               |
|           |                                                        | BUILDING REGULATIONS |