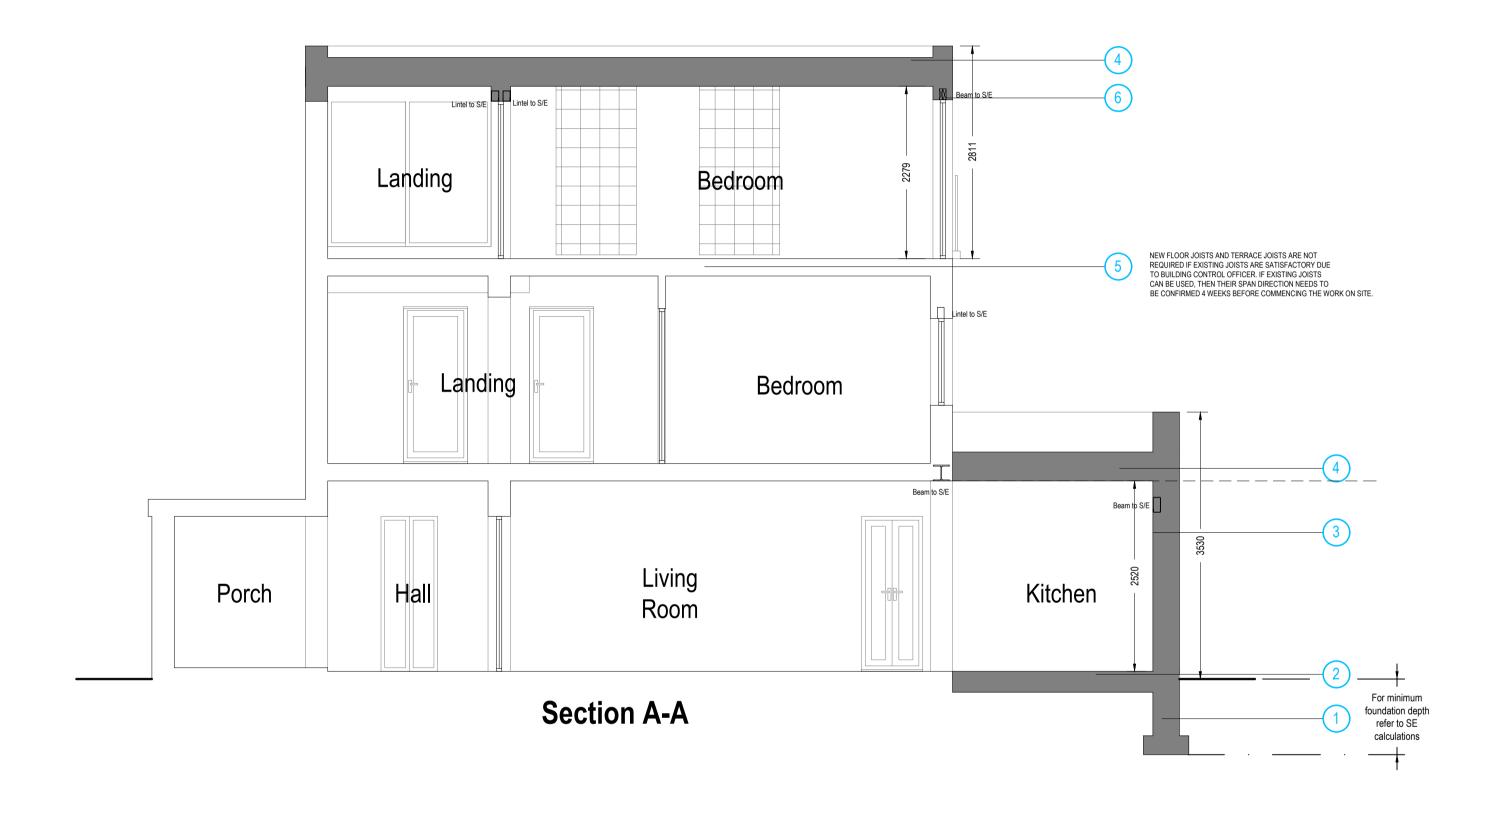

## PROPOSED

0 1 2 3 4 5 6 7 8 9 10 [m]

Note to Contractor: Contractor is recommended to carry out an intrusive site investigation prior to commencing works on site to ensure all details designed for this project are appropriate. Contractor to cross reference with Structural Calculations package for suitability, to assess site levels and confirm any design assumptions within the calculations package prior to works commencing on site. If the Contractor requires any additional information, please send a Request For Information to hello@planituk.co.uk before ordering materials and starting the works - requests will be acknowledged and responded to as soon as possible. Please ensure that the drawings have been submitted to Building Control for a Full Plans submission and the compliance report has been discharged before starting works on site.