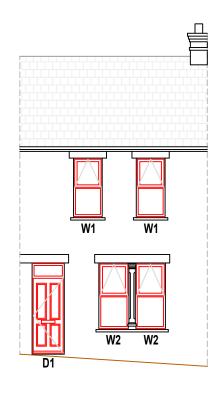

211 BROOK STREET PROPOSED LAYOUT SCALE 1:100

211 BROOK STREET PROPOSED ELEVATION VIEW A SCALE 1:100

> 211 BROOK STREET PROPOSED ELEVATION VIEW C SCALE 1:100

211 BRO PROPOSE VI SCAI

|                            | NOTES                                                                                                                                                                                          |
|----------------------------|------------------------------------------------------------------------------------------------------------------------------------------------------------------------------------------------|
|                            | WINDOWS AND DOORS IN RED TO BE<br>REPLACED.                                                                                                                                                    |
|                            | WINDOW SPECIFICATIONS CAN BE<br>FOUND WITHIN THE VEKA<br>HALOSYSTEM 10 SYSTEM SPEC<br>GUIDE ATTACHED ALONGSIDE THIS<br>APPLICATION.                                                            |
|                            | DRAWINGS NOT SUITABLE FOR<br>MANUFACTURING PURPOSES                                                                                                                                            |
|                            |                                                                                                                                                                                                |
|                            |                                                                                                                                                                                                |
|                            |                                                                                                                                                                                                |
|                            |                                                                                                                                                                                                |
|                            |                                                                                                                                                                                                |
|                            |                                                                                                                                                                                                |
| <br>W4                     |                                                                                                                                                                                                |
|                            | Rev.         Description.         Date.           Do not scale from this drawing. Dimensions to be verified on site by         Date.                                                           |
|                            | contractor prior to commencement of work.<br>This drawing is the copyright of the practice and may not be reproduced<br>in part or in whole without the prior written consent of the practice. |
| W3                         | C 2023 Faithorn Farrell Timms LLP                                                                                                                                                              |
|                            |                                                                                                                                                                                                |
|                            |                                                                                                                                                                                                |
|                            |                                                                                                                                                                                                |
|                            |                                                                                                                                                                                                |
| DOK STREET<br>ED ELEVATION |                                                                                                                                                                                                |
| IEW B                      | Faithorn Farrell Timms                                                                                                                                                                         |
| LE 1:100                   | Central Court<br>1 Knoll Rise                                                                                                                                                                  |
|                            | ORPINGTON<br>Kent BR6 0JA                                                                                                                                                                      |
|                            | T 01689 885080                                                                                                                                                                                 |
|                            | Client                                                                                                                                                                                         |
|                            | ORBIT PROPERTIES                                                                                                                                                                               |
|                            | Project<br>211 BROOK STREET<br>ERITH, DA8 1EB                                                                                                                                                  |
|                            | Drawing Title<br>PROPOSED LAYOUT<br>AND ELEVATIONS                                                                                                                                             |
| 8 10n                      | Date Scale 1:100 @ A3                                                                                                                                                                          |
|                            | Drawn By Checked By                                                                                                                                                                            |
|                            | AR GB Project No. Drawing No. Rev.                                                                                                                                                             |
|                            | T1-6266 4                                                                                                                                                                                      |