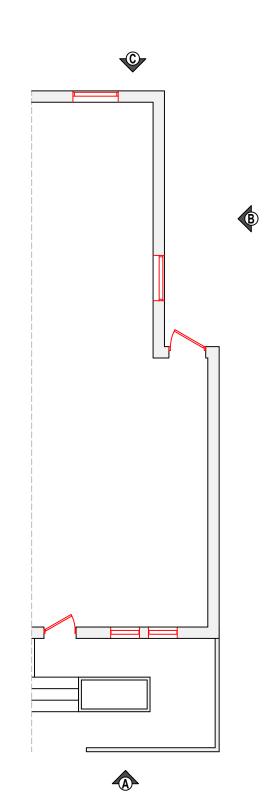

211 BROOK STREET PROPOSED LAYOUT SCALE 1:100

211 BROOK STREET PROPOSED ELEVATION VIEW A SCALE 1:100

> 211 BROOK STREET PROPOSED ELEVATION VIEW C SCALE 1:100

211 BRO PROPOSE VI SCAI

|                            | NOTES                                                                                                                                                                                          |
|----------------------------|------------------------------------------------------------------------------------------------------------------------------------------------------------------------------------------------|
|                            | WINDOWS AND DOORS IN RED TO BE<br>REPLACED.                                                                                                                                                    |
|                            | WINDOW SPECIFICATIONS CAN BE<br>FOUND WITHIN THE VEKA<br>HALOSYSTEM 10 SYSTEM SPEC<br>GUIDE ATTACHED ALONGSIDE THIS<br>APPLICATION.                                                            |
|                            | DRAWINGS NOT SUITABLE FOR<br>MANUFACTURING PURPOSES                                                                                                                                            |
|                            |                                                                                                                                                                                                |
|                            |                                                                                                                                                                                                |
|                            |                                                                                                                                                                                                |
|                            |                                                                                                                                                                                                |
|                            |                                                                                                                                                                                                |
|                            |                                                                                                                                                                                                |
| <br>W4                     |                                                                                                                                                                                                |
|                            | Rev.         Description.         Date.           Do not scale from this drawing. Dimensions to be verified on site by         Date.                                                           |
|                            | contractor prior to commencement of work.<br>This drawing is the copyright of the practice and may not be reproduced<br>in part or in whole without the prior written consent of the practice. |
| W3                         | C 2023 Faithorn Farrell Timms LLP                                                                                                                                                              |
|                            |                                                                                                                                                                                                |
|                            |                                                                                                                                                                                                |
|                            |                                                                                                                                                                                                |
|                            |                                                                                                                                                                                                |
| DOK STREET<br>ED ELEVATION |                                                                                                                                                                                                |
| IEW B                      | Faithorn Farrell Timms                                                                                                                                                                         |
| LE 1:100                   | Central Court<br>1 Knoll Rise                                                                                                                                                                  |
|                            | ORPINGTON<br>Kent BR6 0JA                                                                                                                                                                      |
|                            | T 01689 885080                                                                                                                                                                                 |
|                            | Client                                                                                                                                                                                         |
|                            | ORBIT PROPERTIES                                                                                                                                                                               |
|                            | Project<br>211 BROOK STREET<br>ERITH, DA8 1EB                                                                                                                                                  |
|                            | Drawing Title<br>PROPOSED LAYOUT<br>AND ELEVATIONS                                                                                                                                             |
| 8 10n                      | Date Scale 1:100 @ A3                                                                                                                                                                          |
|                            | Drawn By Checked By                                                                                                                                                                            |
|                            | AR GB Project No. Drawing No. Rev.                                                                                                                                                             |
|                            | T1-6266 4                                                                                                                                                                                      |