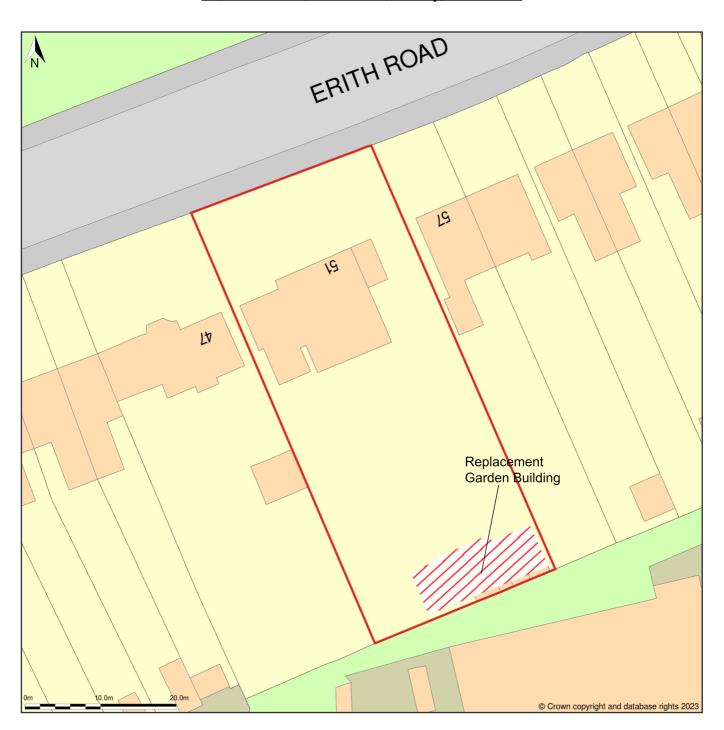

## 51, Erith Road, Belvedere, Bexley, DA17 6HF

Site Plan (also called a Block Plan) shows area bounded by: 549690.29, 178332.36 549780.29, 178422.36 (at a scale of 1:500), OSGridRef: TQ49737837. The representation of a road, track or path is no evidence of a right of way. The representation of features as lines is no evidence of a property boundary.