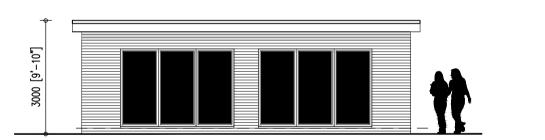

PROPOSED FRONT ELEVATION SCALE 1:100

PROPOSED ROOF PLAN SCALE 1:100

PROPOSED SIDE ELEVATION SCALE 1:100

,6] 00

PROPOSED REAR ELEVATION SCALE 1:100

PROPOSED SIDE ELEVATION SCALE 1:100

| 1        | 5m                   | 10m | 15m | 20m |
|----------|----------------------|-----|-----|-----|
| 00 scale | as on original A1 sh | eet |     |     |