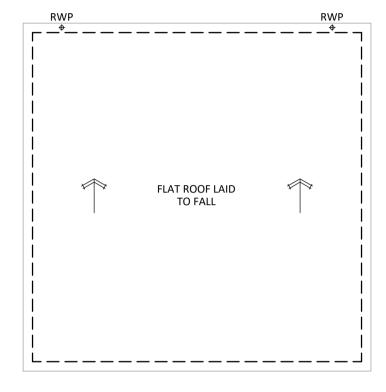

PROPOSED FRONT ELEVATION SCALE 1:100

PROPOSED ROOF PLAN SCALE 1:100

PROPOSED SIDE ELEVATION SCALE 1:100

,6] 00

PROPOSED REAR ELEVATION SCALE 1:100

PROPOSED SIDE ELEVATION SCALE 1:100

| 1        | 5m                   | 10m | 15m | 20m |
|----------|----------------------|-----|-----|-----|
| 00 scale | as on original A1 sh | eet |     |     |

MATERIALS

SINGLE PLY MEMBRANE FLAT ROOF WINDOW AND DOORSETS TO MATCH EXISTING MAIN DWELLING ALL FACIAS, SOFFITS, RWP PIPES AND RAINWATER GOODS TO MATCH EXISTING MAIN DWELLING FACING BRICKWORK TO MATCH EXISTING MAIN DWELLING