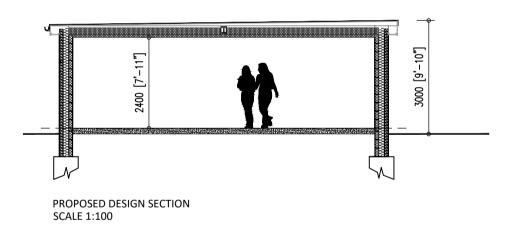

PROPOSED FRONT ELEVATION SCALE 1:100

PROPOSED ROOF PLAN SCALE 1:100

PROPOSED SIDE ELEVATION SCALE 1:100

,6] 00

PROPOSED REAR ELEVATION SCALE 1:100

PROPOSED SIDE ELEVATION SCALE 1:100

| 1        | 5m                   | 10m | 15m | 20m |
|----------|----------------------|-----|-----|-----|
| 00 scale | as on original A1 sh | eet |     |     |