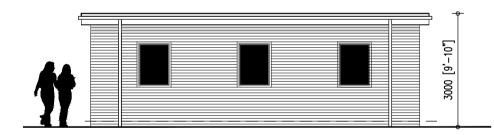

PROPOSED FRONT ELEVATION SCALE 1:100

PROPOSED ROOF PLAN SCALE 1:100

PROPOSED SIDE ELEVATION SCALE 1:100

,6] 00

PROPOSED REAR ELEVATION SCALE 1:100

PROPOSED SIDE ELEVATION SCALE 1:100

| 1        | 5m                   | 10m | 15m | 20m |
|----------|----------------------|-----|-----|-----|
| 00 scale | as on original A1 sh | eet |     |     |

MATERIALS

SINGLE PLY MEMBRANE FLAT ROOF WINDOW AND DOORSETS TO MATCH EXISTING MAIN DWELLING ALL FACIAS, SOFFITS, RWP PIPES AND RAINWATER GOODS TO MATCH EXISTING MAIN DWELLING FACING BRICKWORK TO MATCH EXISTING MAIN DWELLING