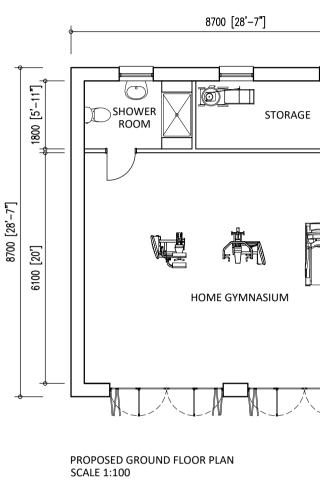

MATERIALS

SINGLE PLY MEMBRANE FLAT ROOF WINDOW AND DOORSETS TO MATCH EXISTING MAIN DWELLING ALL FACIAS, SOFFITS, RWP PIPES AND RAINWATER GOODS TO MATCH EXISTING MAIN DWELLING FACING BRICKWORK TO MATCH EXISTING MAIN DWELLING