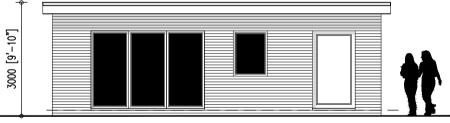

PROPOSED FRONT ELEVATION SCALE 1:100

PROPOSED ROOF PLAN SCALE 1:100

PROPOSED SIDE ELEVATION SCALE 1:100

,6] 00

PROPOSED REAR ELEVATION SCALE 1:100

PROPOSED SIDE ELEVATION SCALE 1:100

| 1        | 5m                   | 10m | 15m | 20m |
|----------|----------------------|-----|-----|-----|
| 00 scale | as on original A1 sh | eet |     |     |

MATERIALS

SINGLE PLY MEMBRANE FLAT ROOF WINDOW AND DOORSETS TO MATCH EXISTING MAIN DWELLING ALL FACIAS, SOFFITS, RWP PIPES AND RAINWATER GOODS TO MATCH EXISTING MAIN DWELLING FACING BRICKWORK TO MATCH EXISTING MAIN DWELLING