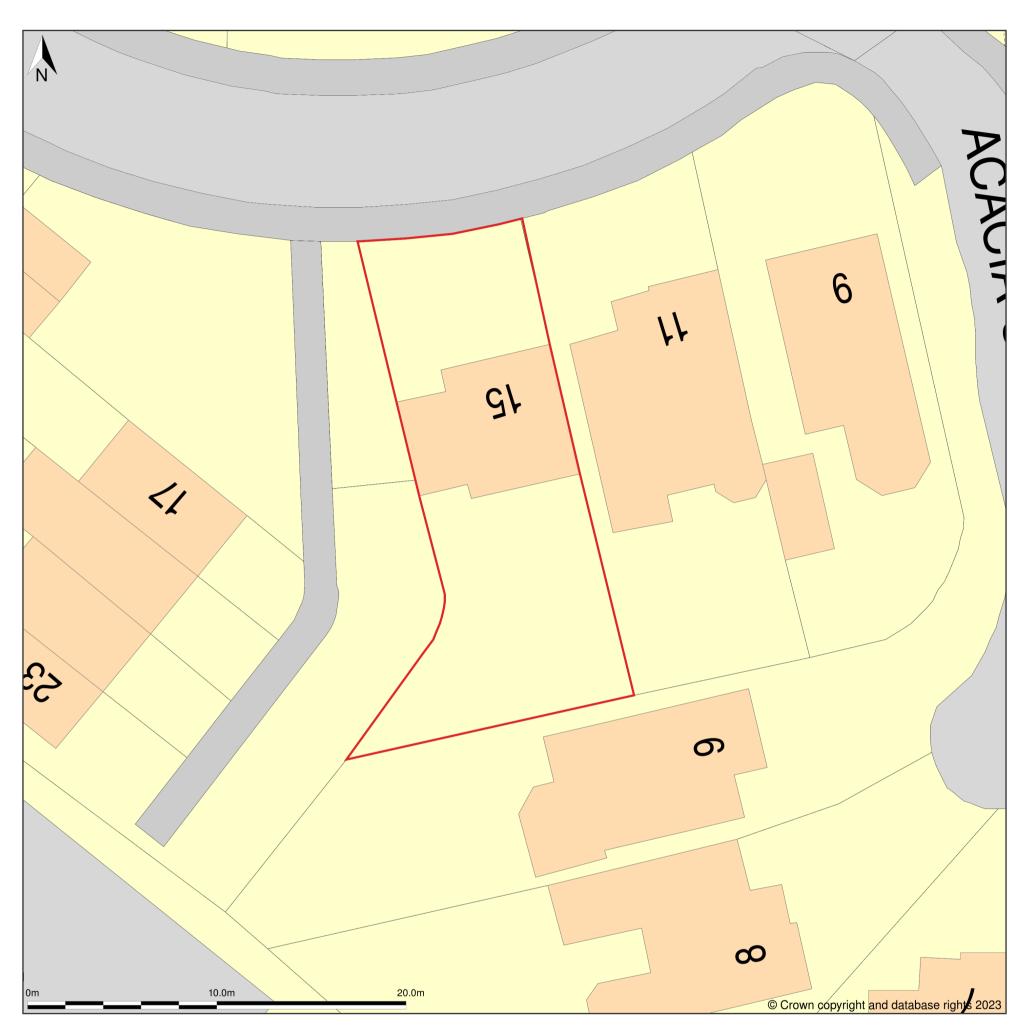

## **The Buy A Plan**°

<sup>15,</sup> Holm Drive, Elton, Chester, Cheshire West And Chester, CH2 4RJ

Ordnance Survey

Produced on 24th May 2023 from the Ordnance Survey National Geographic Database and incorporating surveyed revision available at this date. Reproduction in whole or part is prohibited without the prior permission of Ordnance Survey. © Crown copyright 2023. Supplied by www.buyaplan.co.uk a licensed Ordnance Survey partner (100053143). Unique plan reference: #00822540-B45EAF.