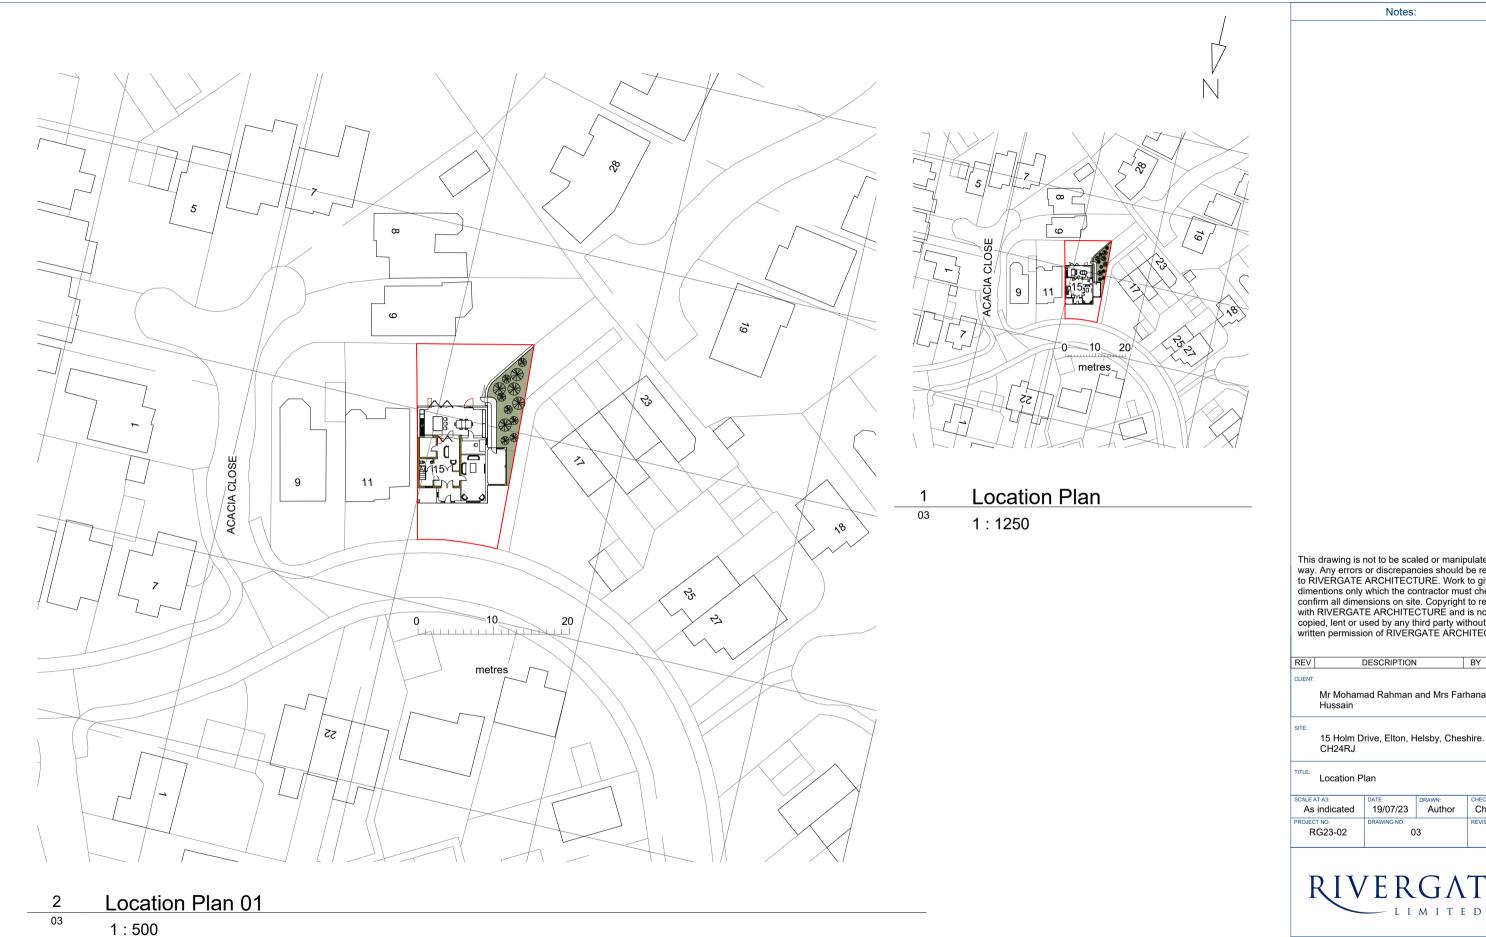

This drawing is not to be scaled or manipulated in any way. Any errors or discrepancies should be reported to RIVERGATE ARCHITECTURE. Work to given dimentions only which the contractor must check and confirm all dimensions on site. Copyright to remain with RIVERGATE ARCHITECTURE and is not to be copied, lent or used by any third party without express written permission of RIVERGATE ARCHITECTURE.

Notes:

DESCRIPTION BY DATE

Mr Mohamad Rahman and Mrs Farhana Hussain

Location Plan

Checker 19/07/23 Author As indicated 03 RG23-02

9 Bridge Street, Neston

Cheshire CH64 9UH

+44(0) 151 338 6814