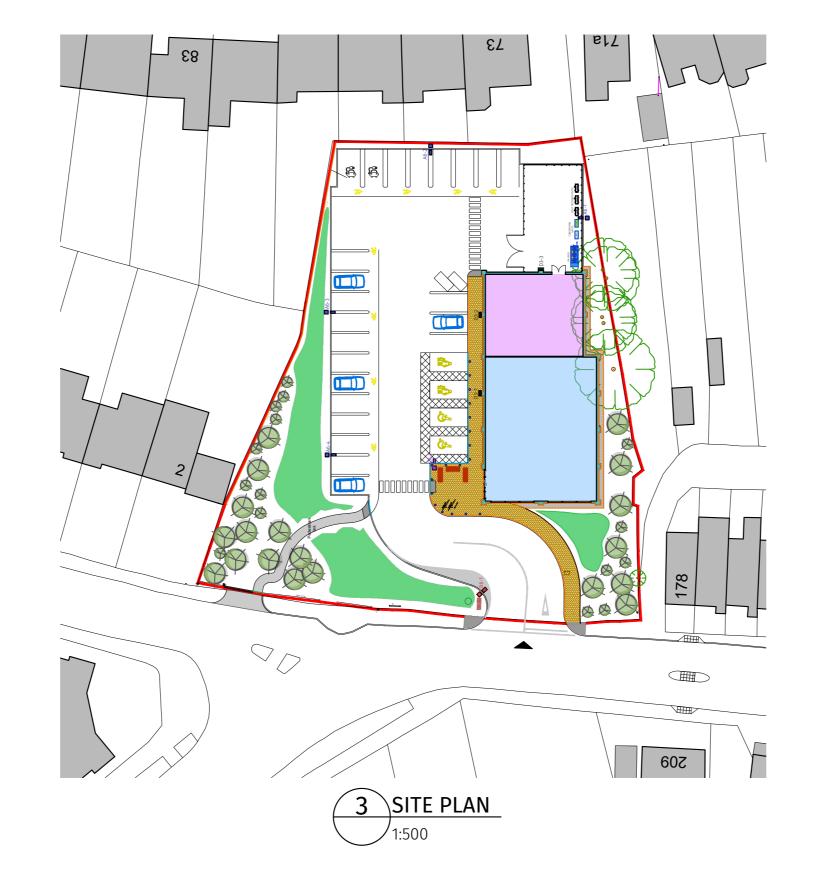

\PROPOSED VIEW FROM LIVERPOOL ROAD N 1:200









LEEDS

4th Floor, 10 South Parade, Leeds LS1 5QS. T: 0113 244 6931 www.darntonb3.com

Central England Cooperative

PROJECT

5m 10m 20m 50m

SCALE 1:50 SCALE 1:100 SCALE 1:200 SCALE 1:500 SCALE 1:1250

Former Methodist Church MAGHULL

TITLE

Proposed Street Scene

| 18.04.23                                | 1:200 | sn DRN | RS RS | S-       |  |
|-----------------------------------------|-------|--------|-------|----------|--|
| SHEET NO.                               |       |        |       | REVISION |  |
| 16091 - DB3 - B01 - 00 - DR - A -90-005 |       |        |       | P02      |  |

PROJECT NO | ORIGINATOR | ZONE | LEVEL | TYPE | ROLE | NUMBER © COPYRIGHT: ALL RIGHTS RESERVED. THIS DAWNING MUST BE READ IN CONJUNCTION WITH ALL OTHER RELEVANY DISCREPANCIES MUST BE REPORTED TO DA