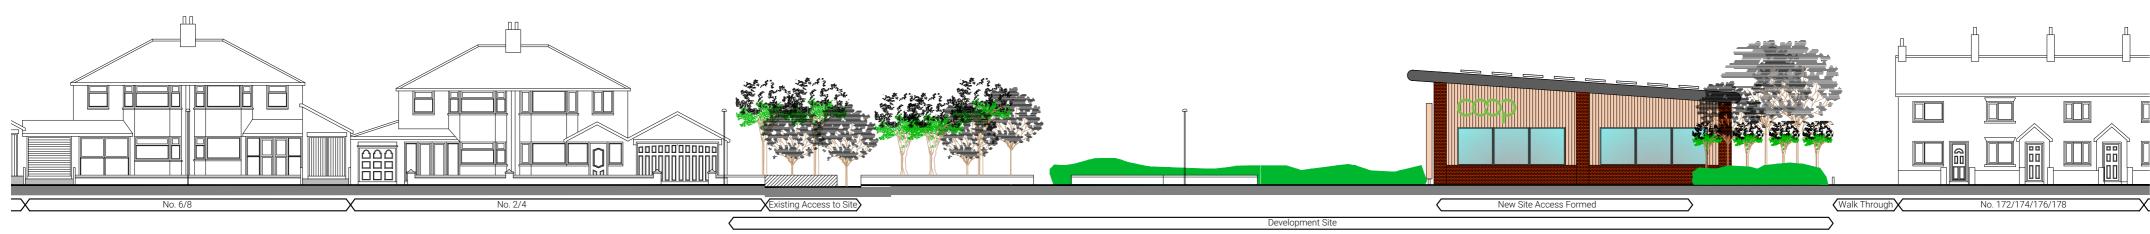

\PROPOSED VIEW FROM LIVERPOOL ROAD N 1:200

LEEDS

4th Floor, 10 South Parade, Leeds LS1 5QS. T: 0113 244 6931 www.darntonb3.com

Central England Cooperative

PROJECT

5m 10m 20m 50m

SCALE 1:50 SCALE 1:100 SCALE 1:200 SCALE 1:500 SCALE 1:1250

Former Methodist Church MAGHULL

TITLE

Proposed Street Scene

| 18.04.23                                | 1:200 | sn DRN | RS RS | S-       |  |
|-----------------------------------------|-------|--------|-------|----------|--|
| SHEET NO.                               |       |        |       | REVISION |  |
| 16091 - DB3 - B01 - 00 - DR - A -90-005 |       |        |       | P02      |  |