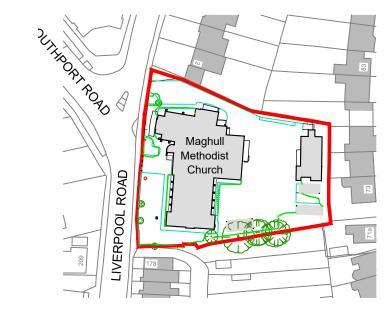

Ordnance Survey, (c) Crown Copyright 2022. All rights reserved. Licence number 100022432

| DB3 | PLANNING                                                                                   | <sub>CLIENT</sub><br>Central England Cooperative                  | CREATION DATE SCALE @ A3 DRN CHK STATU<br>February 2023 1:500 / 1250 sn RS |                                           |
|-----|--------------------------------------------------------------------------------------------|-------------------------------------------------------------------|----------------------------------------------------------------------------|-------------------------------------------|
|     | LEEDS<br>4th Floor, 10 South Parade, Leeds, LS1 5QS.<br>T: 0113 244 6931 www.darntonb3.com | PROJECT<br>Methodist Church, 180 Liverpool Road, Maghull. L31 2HF | SHEET NO.<br>16091 - DB3- B01-00 - DR- A -90-003 P0.                       | P0118 0/ 23 Updated to latest site layout |
|     |                                                                                            | ππε<br>Block and Location Plan                                    | PROJECT NO   ORIGINATOR   ZONE   LEVEL   TYPE   ROLE   NUMBER              | REV DATE DESCRIPTION                      |