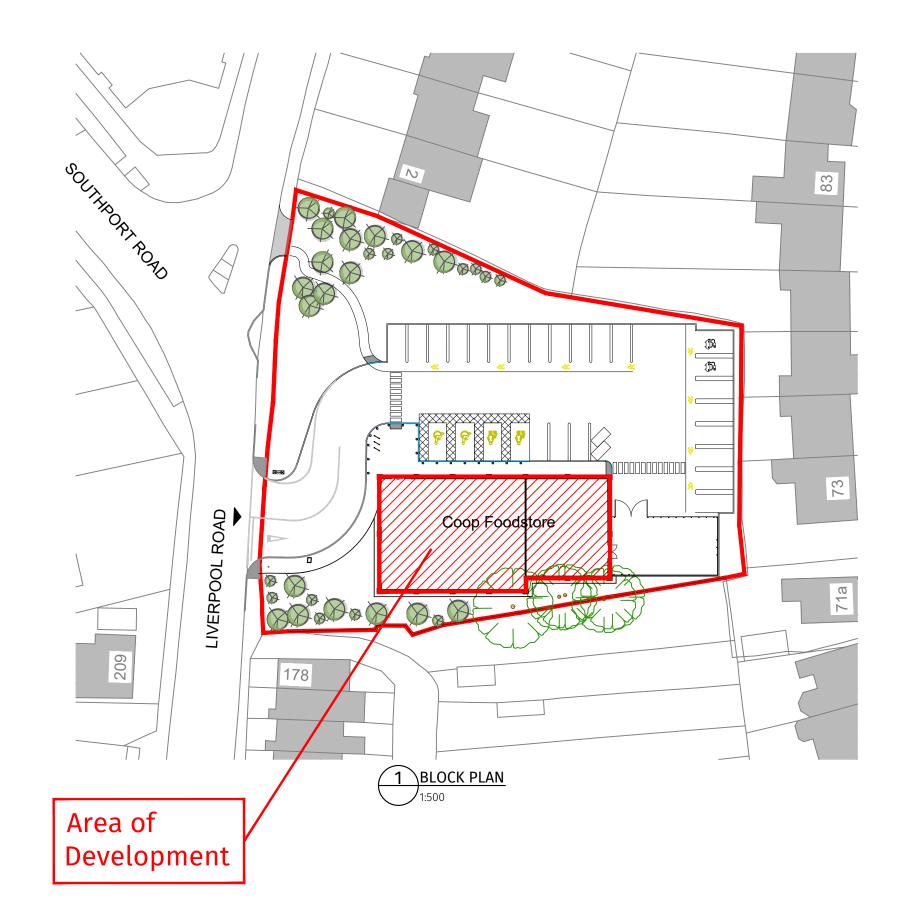

Ordnance Survey, (c) Crown Copyright 2022. All rights reserved. Licence number 100022432

| DB3 | PLANNING                                                                                   | <sub>CLIENT</sub><br>Central England Cooperative                  | CREATION DATE SCALE @ A3 DRN CHK STATU<br>February 2023 1:500 / 1250 sn RS |                                           |
|-----|--------------------------------------------------------------------------------------------|-------------------------------------------------------------------|----------------------------------------------------------------------------|-------------------------------------------|
|     | LEEDS<br>4th Floor, 10 South Parade, Leeds, LS1 5QS.<br>T: 0113 244 6931 www.darntonb3.com | PROJECT<br>Methodist Church, 180 Liverpool Road, Maghull. L31 2HF | SHEET NO.<br>16091 - DB3- B01-00 - DR- A -90-003 P0.                       | P0118 0/ 23 Updated to latest site layout |
|     |                                                                                            | ππε<br>Block and Location Plan                                    | PROJECT NO   ORIGINATOR   ZONE   LEVEL   TYPE   ROLE   NUMBER              | REV DATE DESCRIPTION                      |