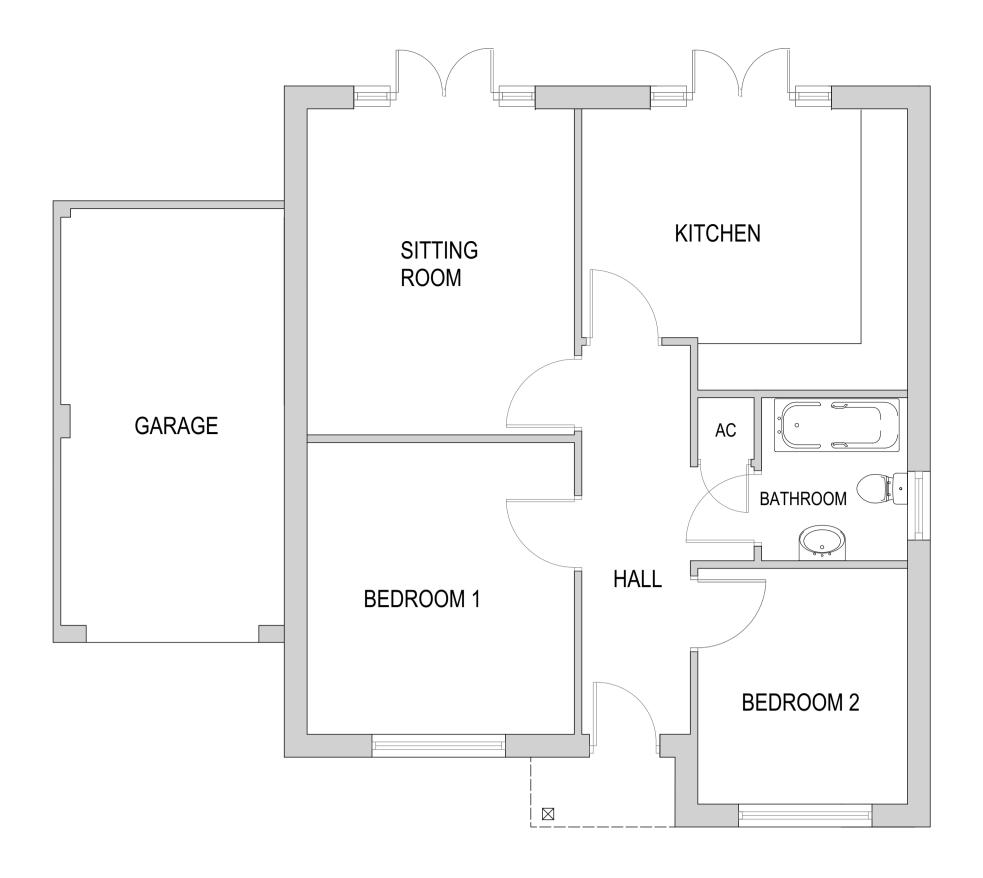

PROPOSED GROUND FLOOR PLAN 1:50

PROPOSED ROOF PLAN 1:50

| Materials |                                                                                              |        |                                                                                              |
|-----------|----------------------------------------------------------------------------------------------|--------|----------------------------------------------------------------------------------------------|
| Plot 1    |                                                                                              | Plot 2 |                                                                                              |
|           | Lifestiles - Restoration pantile                                                             |        | Lifestiles - Plain multi                                                                     |
|           | Painted timber joinery                                                                       |        | Painted timber joinery                                                                       |
|           | Cream coloured render                                                                        |        | Cream coloured render                                                                        |
|           | Cream coloured boarding                                                                      |        | Grey/green coloured boarding                                                                 |
|           | Soft red brick plinth with white cement<br>mortar joints<br>Imperial Bricks - Soft Red Multi |        | Soft red brick plinth with white cement<br>mortar joints<br>Imperial Bricks - Soft Red Multi |

| Areas (Plot 1 & 2)  |      |  |  |
|---------------------|------|--|--|
| Gross Internal Area | 70m2 |  |  |
| Sitting Room        | 15m2 |  |  |
| Kitchen             | 15m2 |  |  |
| Bedroom 1           | 14m2 |  |  |
| Bedroom 2           | 9m2  |  |  |
|                     |      |  |  |

Land to the rear of The Rose & Crown, Elmsett - Proposed Floor Plan

JOB NO: 1616-06

BOX
Valley

Architectural Design
www.boxvalleydesign.com

13 Gallows Hill, Hadleigh, Suffolk, IP7 6DD
office@boxvalleydesign.com
07950 582730