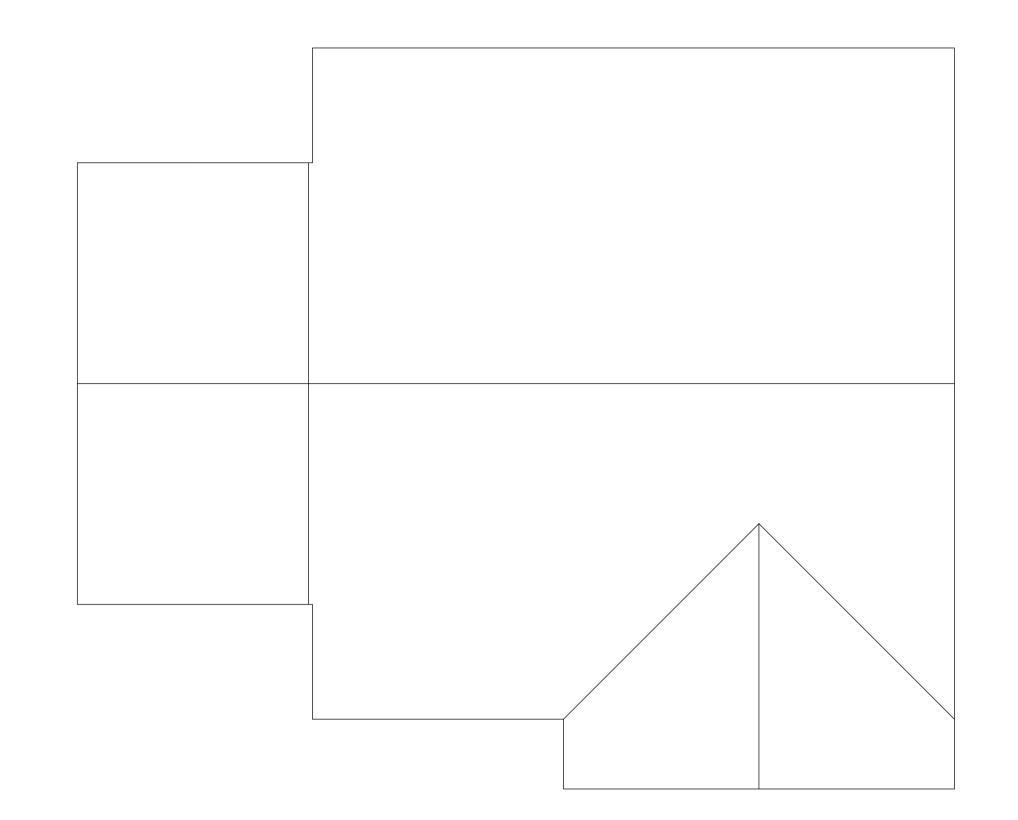

PROPOSED GROUND FLOOR PLAN 1:50

PROPOSED ROOF PLAN 1:50

| Materials |                                                                                              |        |                                                                                              |
|-----------|----------------------------------------------------------------------------------------------|--------|----------------------------------------------------------------------------------------------|
| Plot 1    |                                                                                              | Plot 2 |                                                                                              |
|           | Lifestiles - Restoration pantile                                                             |        | Lifestiles - Plain multi                                                                     |
|           | Painted timber joinery                                                                       |        | Painted timber joinery                                                                       |
|           | Cream coloured render                                                                        |        | Cream coloured render                                                                        |
|           | Cream coloured boarding                                                                      |        | Grey/green coloured boarding                                                                 |
|           | Soft red brick plinth with white cement<br>mortar joints<br>Imperial Bricks - Soft Red Multi |        | Soft red brick plinth with white cement<br>mortar joints<br>Imperial Bricks - Soft Red Multi |

Land to the rear of The Rose & Crown, Elmsett - Proposed Floor Plan

JOB NO: 1616-06

BOX
Valley

Architectural Design
www.boxvalleydesign.com

13 Gallows Hill, Hadleigh, Suffolk, IP7 6DD
office@boxvalleydesign.com
07950 582730