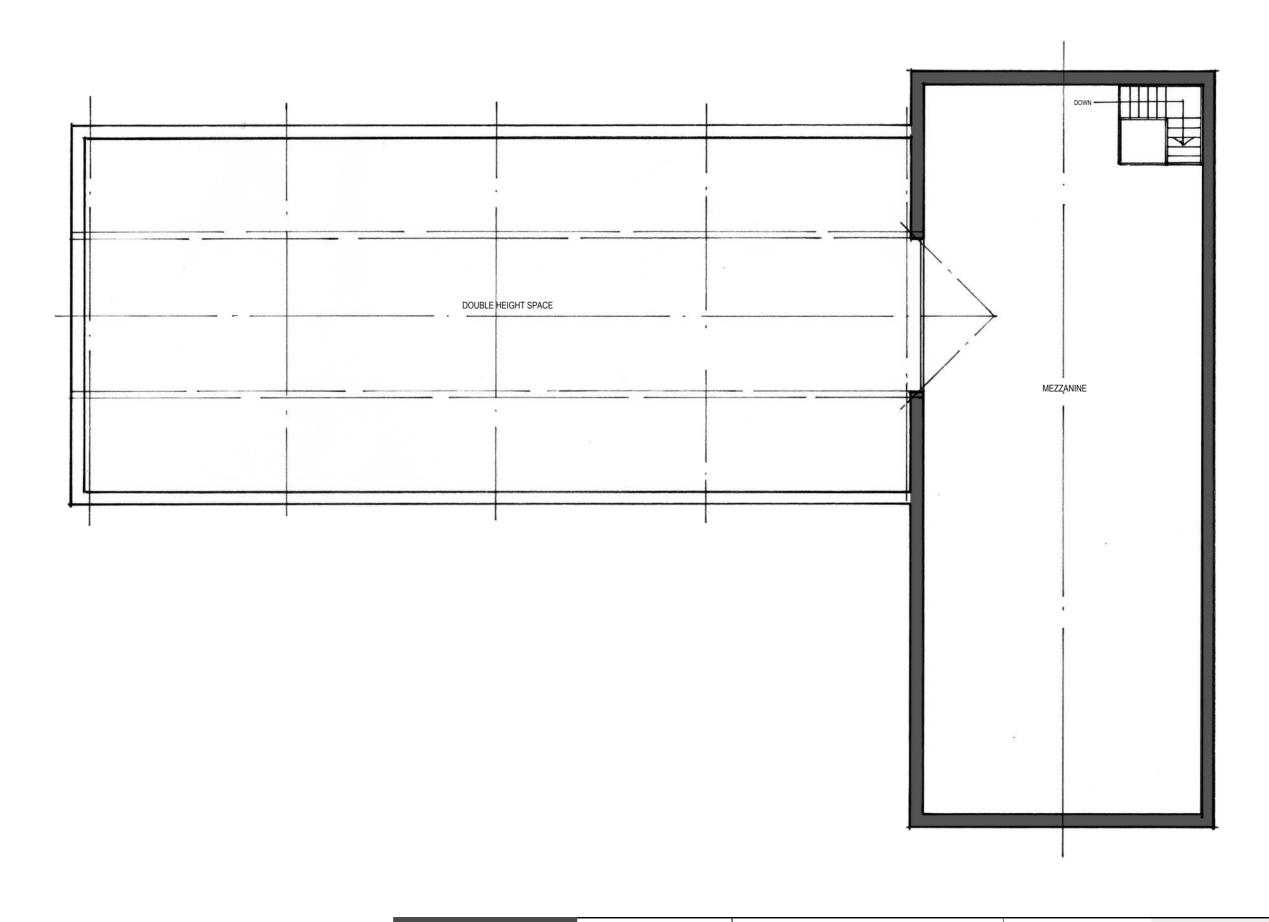

Designed by PJT Design Ltd

For T J Grump Oakwrights Ltd

WWW.pjtdesign.co.uk

O This drawing, its contents, and all information contained therein is protected by Copyright. It may be used once only for its intended purpose under a contract with T L composition of the protection of the purpose and expression of the protection of the p

T.J. Crump Oakwrights Ltd The Lakes, Swainshill, Hereford, HR4 7PU

Hereford, HR4 7PU +44 (0)1432 353353 enquiries@oakwrights.co.uk PROPOSED REPLACEMENT DWELLING AND ALTERNATIVE DESIGN FOR THE APPROVED AMENITY BARN OUTBUILDING

ROSE COTTAGE
LARTERS LANE
MIDDLEWOOD GREEN
STOWMARKET
SUFFOLK
1P14 5HB

MR MARSHALL AND MS EVERETT

DATE 19.10.23

DRAWN PJT

DRAWN PJT

DRAWN PJT

DRAWN PJT

DRAWN DRAWN DRAWN DRAWN PJT

PROPOSED OUTBUILDING MEZZANINE FLOOR PLAN