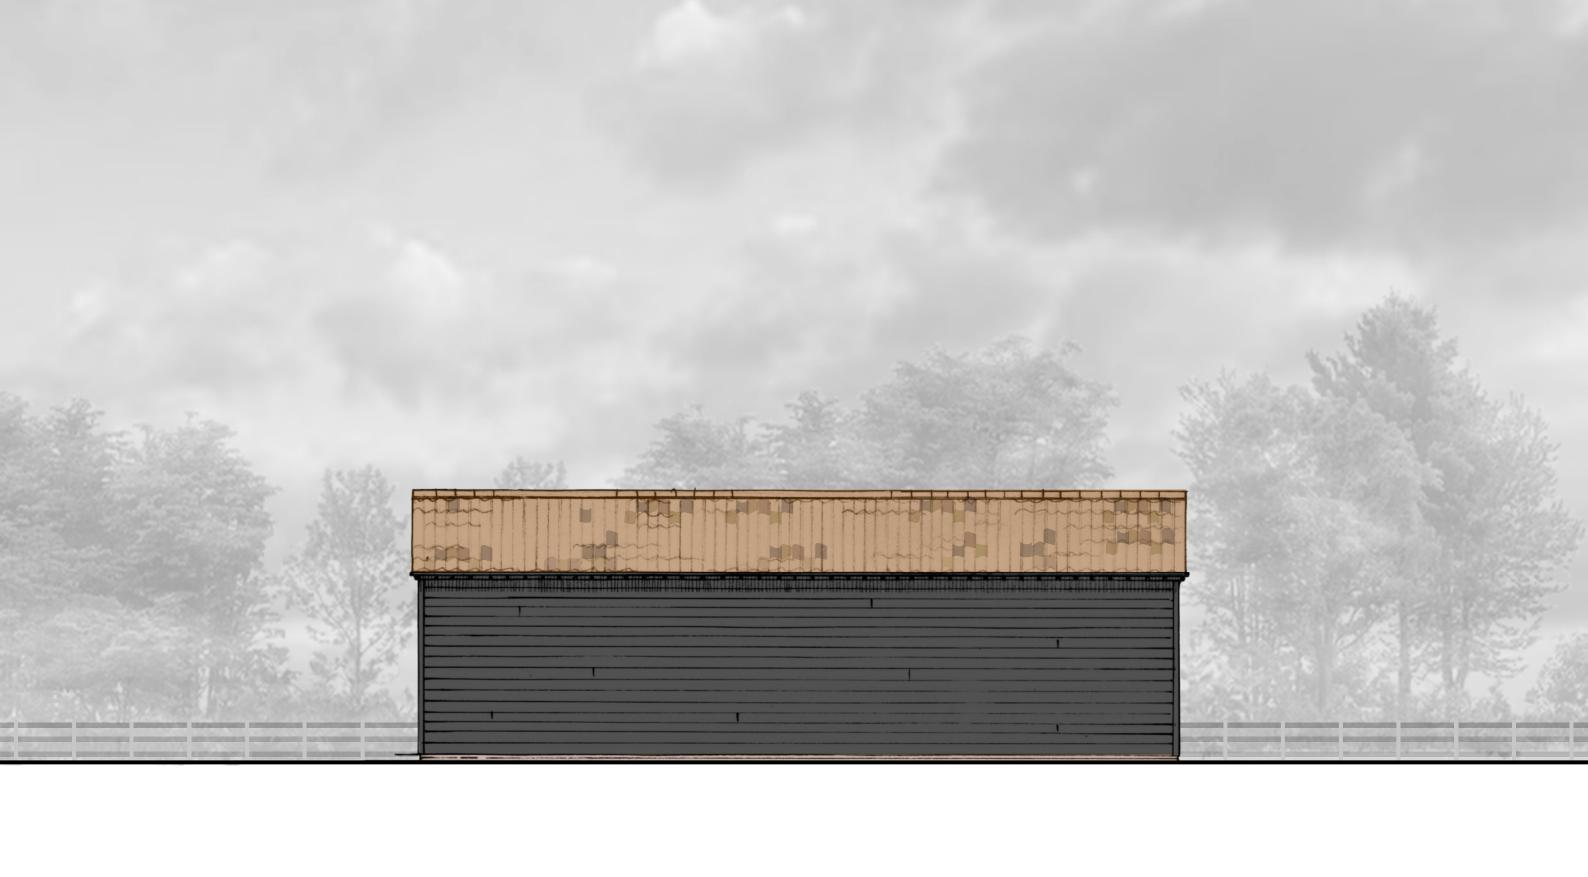

+44 (0)1432 353353 enquiries@oakwrights.co.uk PROPOSED REPLACEMENT DWELLING AND ALTERNATIVE DESIGN FOR THE APPROVED AMENITY BARN OUTBUILDING

ROSE COTTAGE
LARTERS LANE
MIDDLEWOOD GREEN
STOWMARKET
SUFFOLK
1P14 5HB

MR MARSHALL AND MS EVERETT

 SCALE
 1:100 @ A3
 DRAWING NUMBER
 LTD209.017

 DATE
 19.10.23

 DRAWN
 PJT

PROPOSED OUTBUILDING REAR ELEVATION