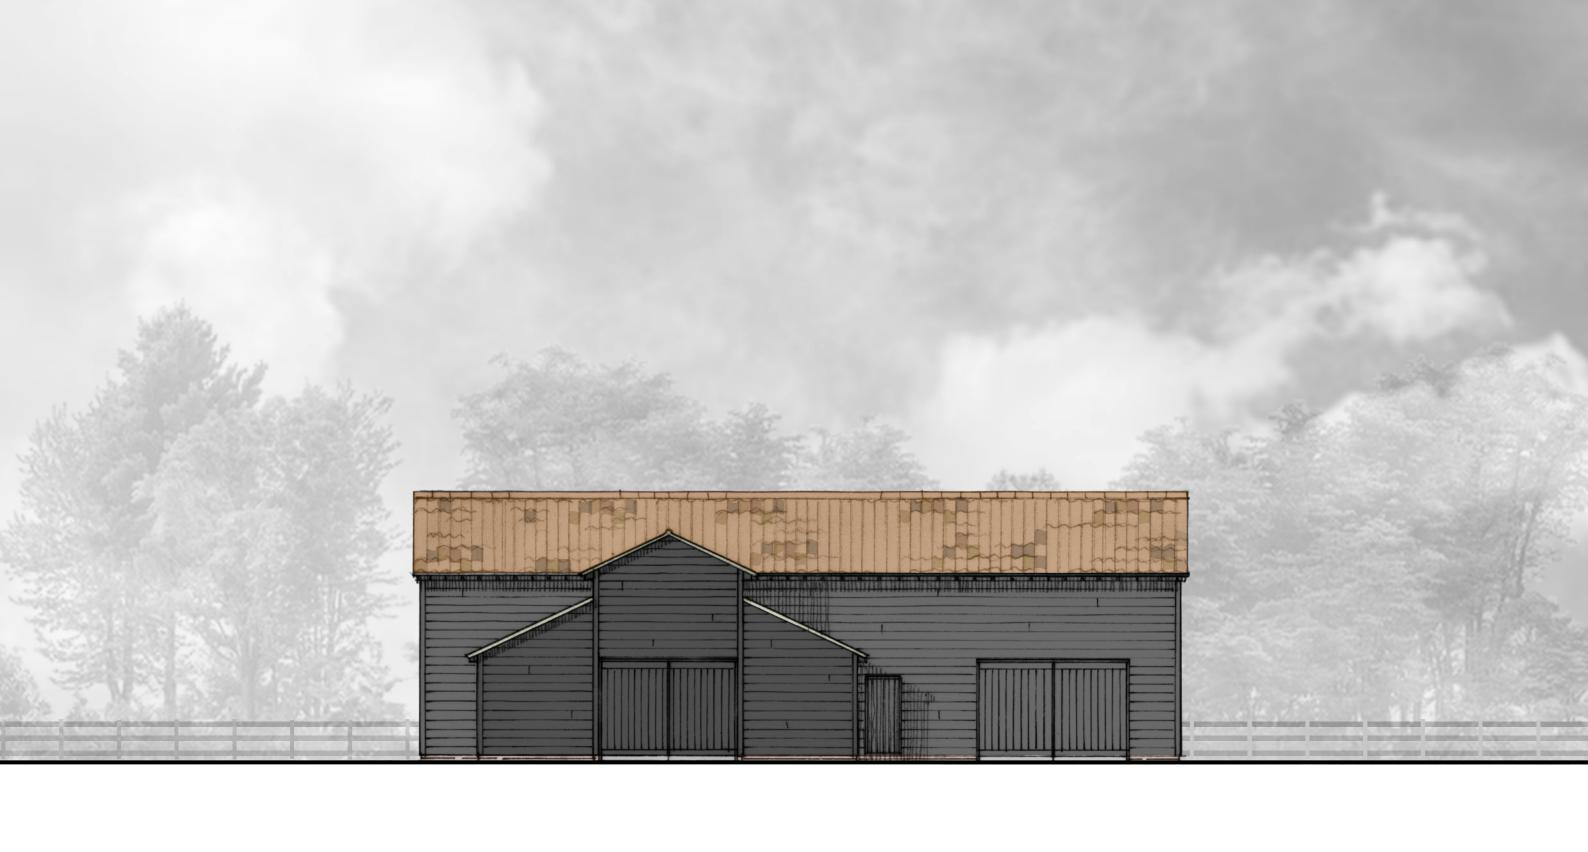

T.J. Crump Oakwrights Ltd The Lakes, Swainshill, Hereford, HR4 7PU

+44 (0)1432 353353 enquiries@oakwrights.co.uk PROPOSED REPLACEMENT DWELLING AND ALTERNATIVE DESIGN FOR THE APPROVED AMENITY BARN OUTBUILDING

ROSE COTTAGE
LARTERS LANE
MIDDLEWOOD GREEN
STOWMARKET
SUFFOLK
1P14 5HB

MR MARSHALL AND MS EVERETT

SCALE
1:100 @ A3

DRAWING NUMBER
LTD209.015

DATE
19.10.23

DRAWN
PJT

TITLE
PROPOSED OUTBUILDING FRONT ELEVATION