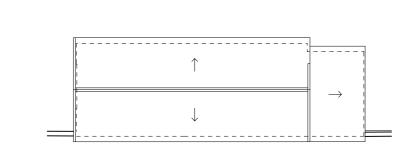

Demolish C20 Garage.

Schedule of Proposed Works

Existing Garage

Structure

Pool Section 1.100

Roof Plan 1.200
(Outbuilding)

| DESIGN                                                           |                                                |                 |                                                    |
|------------------------------------------------------------------|------------------------------------------------|-----------------|----------------------------------------------------|
| •                                                                |                                                |                 |                                                    |
| Fountain House Studio                                            | THE STREET EAST B                              | ERGHOLT COLCHES | TER CO7 6TB                                        |
| Telephone: 01206 299477 Email: enquiries@rogerbalmerdesign.co.uk |                                                |                 |                                                    |
| Client                                                           | Project                                        |                 | Drawing                                            |
| 1r and Mrs Burnell-Nugent                                        | The Old Rectory<br>Church Lane<br>Great Wenham |                 | Outbuilding<br>Plans and Elevations<br>as Proposed |
| scale                                                            | Date                                           | Del.            | Drawing no. Rev.                                   |
| .100 at A1                                                       | February 2023                                  | МЈТ             | 2622 - 07                                          |