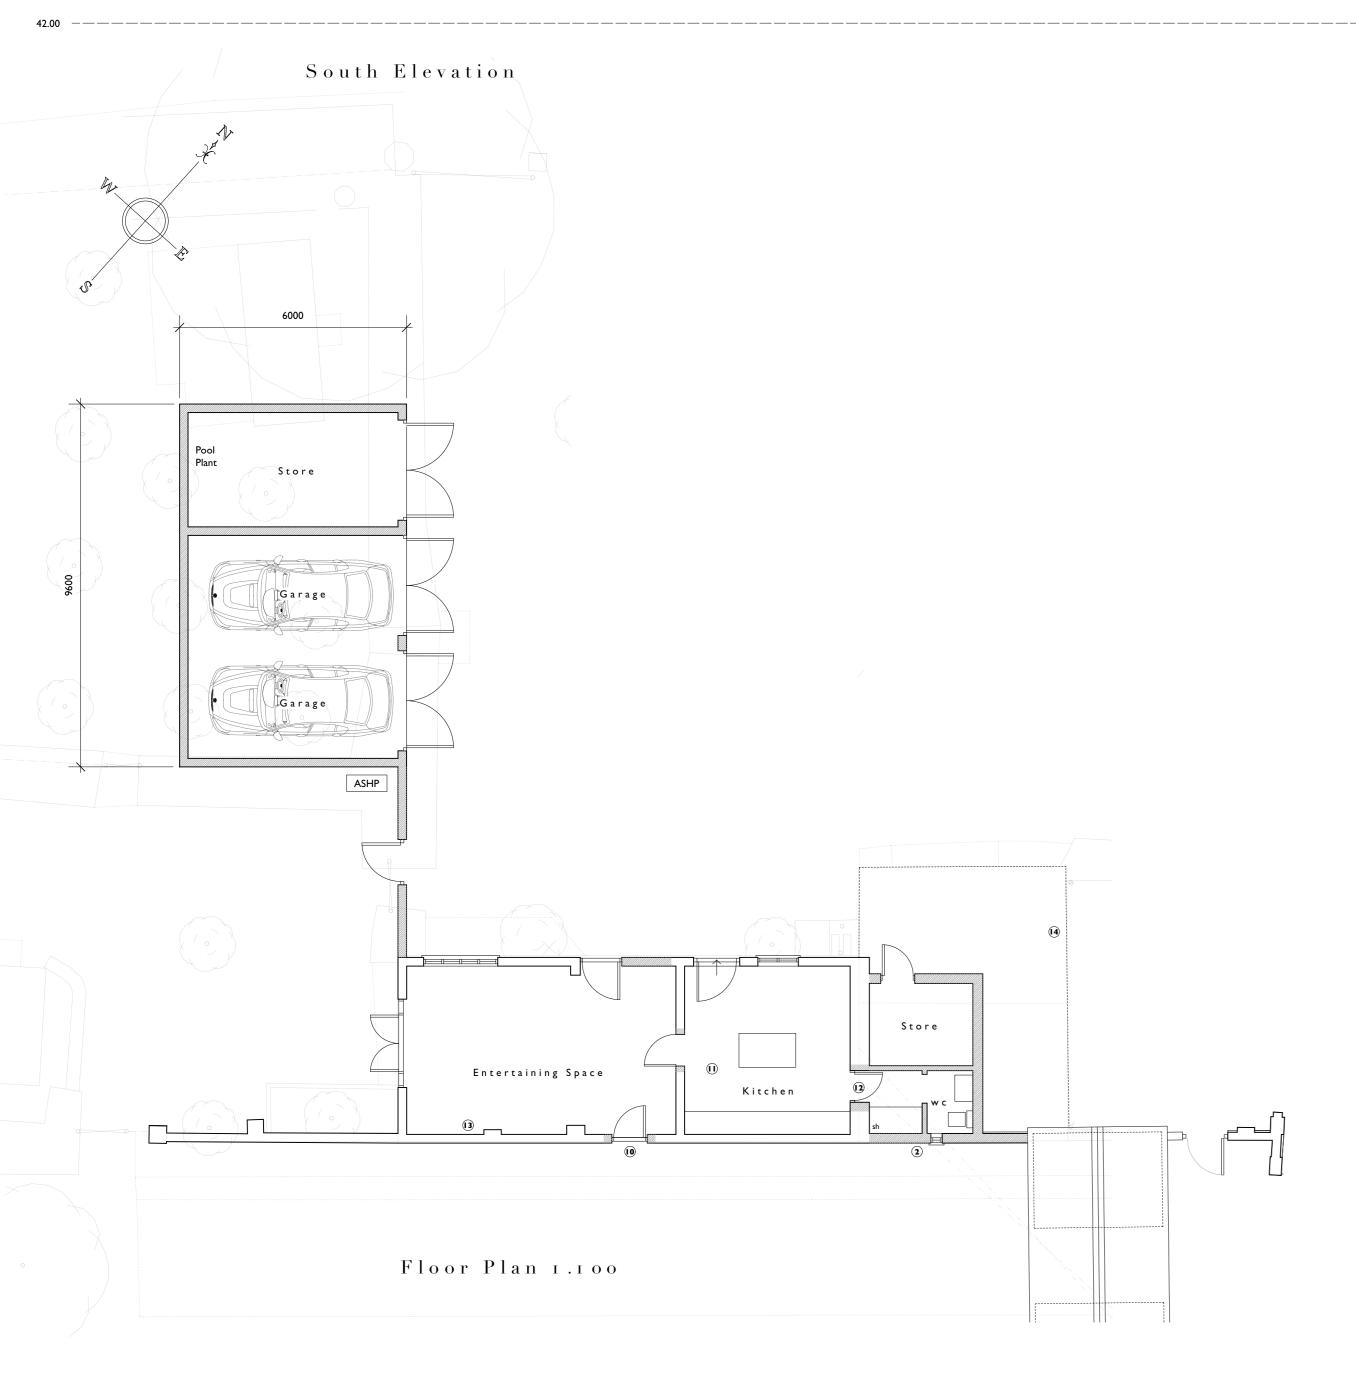

Demolish C20 Garage.

Schedule of Proposed Works

Existing Garage

Structure

Pool Section 1.100

Roof Plan 1.200
(Outbuilding)

| DESIGN                                                           |                                                |                 |                                                    |
|------------------------------------------------------------------|------------------------------------------------|-----------------|----------------------------------------------------|
| •                                                                |                                                |                 |                                                    |
| Fountain House Studio                                            | THE STREET EAST B                              | ERGHOLT COLCHES | TER CO7 6TB                                        |
| Telephone: 01206 299477 Email: enquiries@rogerbalmerdesign.co.uk |                                                |                 |                                                    |
| Client                                                           | Project                                        |                 | Drawing                                            |
| 1r and Mrs Burnell-Nugent                                        | The Old Rectory<br>Church Lane<br>Great Wenham |                 | Outbuilding<br>Plans and Elevations<br>as Proposed |
| scale                                                            | Date                                           | Del.            | Drawing no. Rev.                                   |
| .100 at A1                                                       | February 2023                                  | МЈТ             | 2622 - 07                                          |