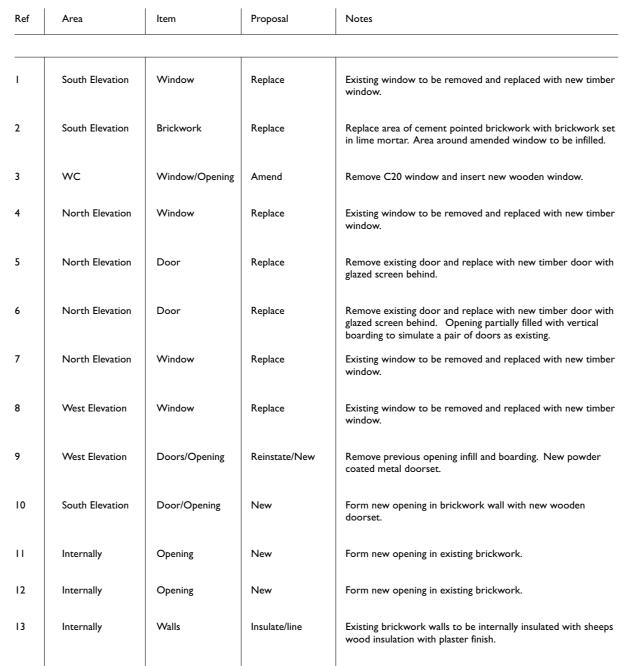

Demolish C20 Garage.

Schedule of Proposed Works

Existing Garage

Structure

Pool Section 1.100

Roof Plan 1.200
(Outbuilding)

| DESIGN                                                           |                                                |                 |                                                    |
|------------------------------------------------------------------|------------------------------------------------|-----------------|----------------------------------------------------|
| •                                                                |                                                |                 |                                                    |
| Fountain House Studio                                            | THE STREET EAST B                              | ERGHOLT COLCHES | TER CO7 6TB                                        |
| Telephone: 01206 299477 Email: enquiries@rogerbalmerdesign.co.uk |                                                |                 |                                                    |
| Client                                                           | Project                                        |                 | Drawing                                            |
| 1r and Mrs Burnell-Nugent                                        | The Old Rectory<br>Church Lane<br>Great Wenham |                 | Outbuilding<br>Plans and Elevations<br>as Proposed |
| scale                                                            | Date                                           | Del.            | Drawing no. Rev.                                   |
| .100 at A1                                                       | February 2023                                  | МЈТ             | 2622 - 07                                          |