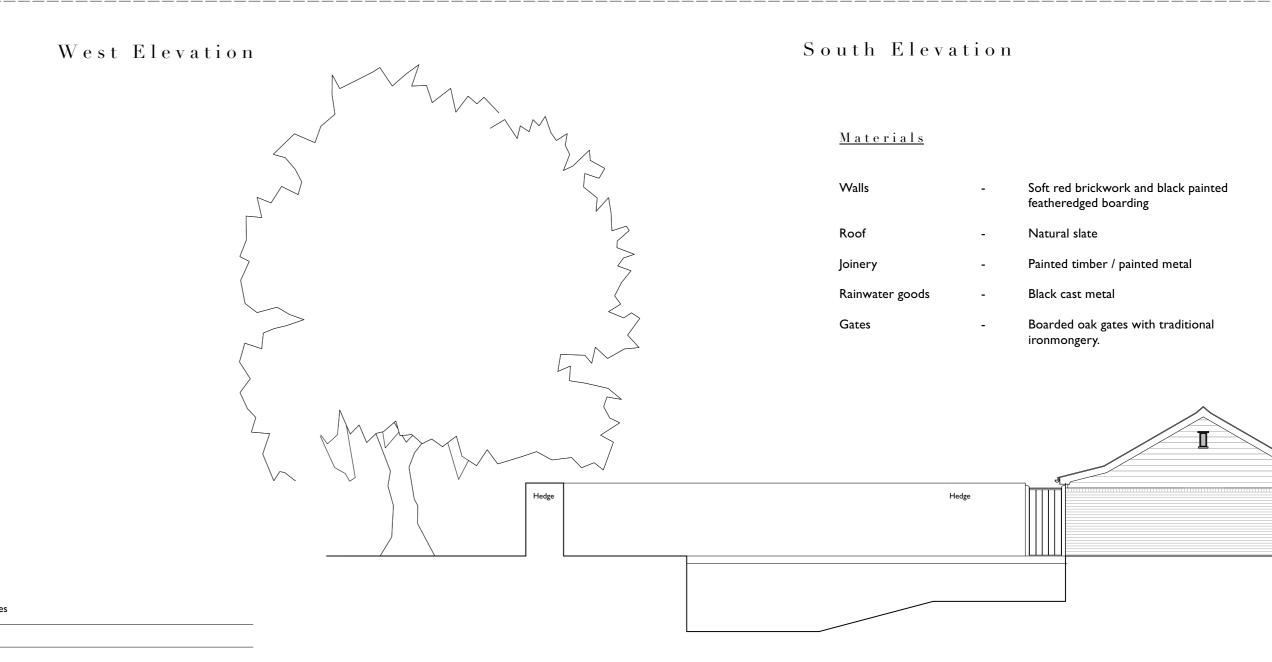

Demolish C20 Garage.

Schedule of Proposed Works

Existing Garage

Structure

Pool Section 1.100

Roof Plan 1.200
(Outbuilding)

| DESIGN                                                           |                                                |                 |                                                    |
|------------------------------------------------------------------|------------------------------------------------|-----------------|----------------------------------------------------|
| •                                                                |                                                |                 |                                                    |
| Fountain House Studio                                            | THE STREET EAST B                              | ERGHOLT COLCHES | TER CO7 6TB                                        |
| Telephone: 01206 299477 Email: enquiries@rogerbalmerdesign.co.uk |                                                |                 |                                                    |
| Client                                                           | Project                                        |                 | Drawing                                            |
| 1r and Mrs Burnell-Nugent                                        | The Old Rectory<br>Church Lane<br>Great Wenham |                 | Outbuilding<br>Plans and Elevations<br>as Proposed |
| scale                                                            | Date                                           | Del.            | Drawing no. Rev.                                   |
| .100 at A1                                                       | February 2023                                  | МЈТ             | 2622 - 07                                          |