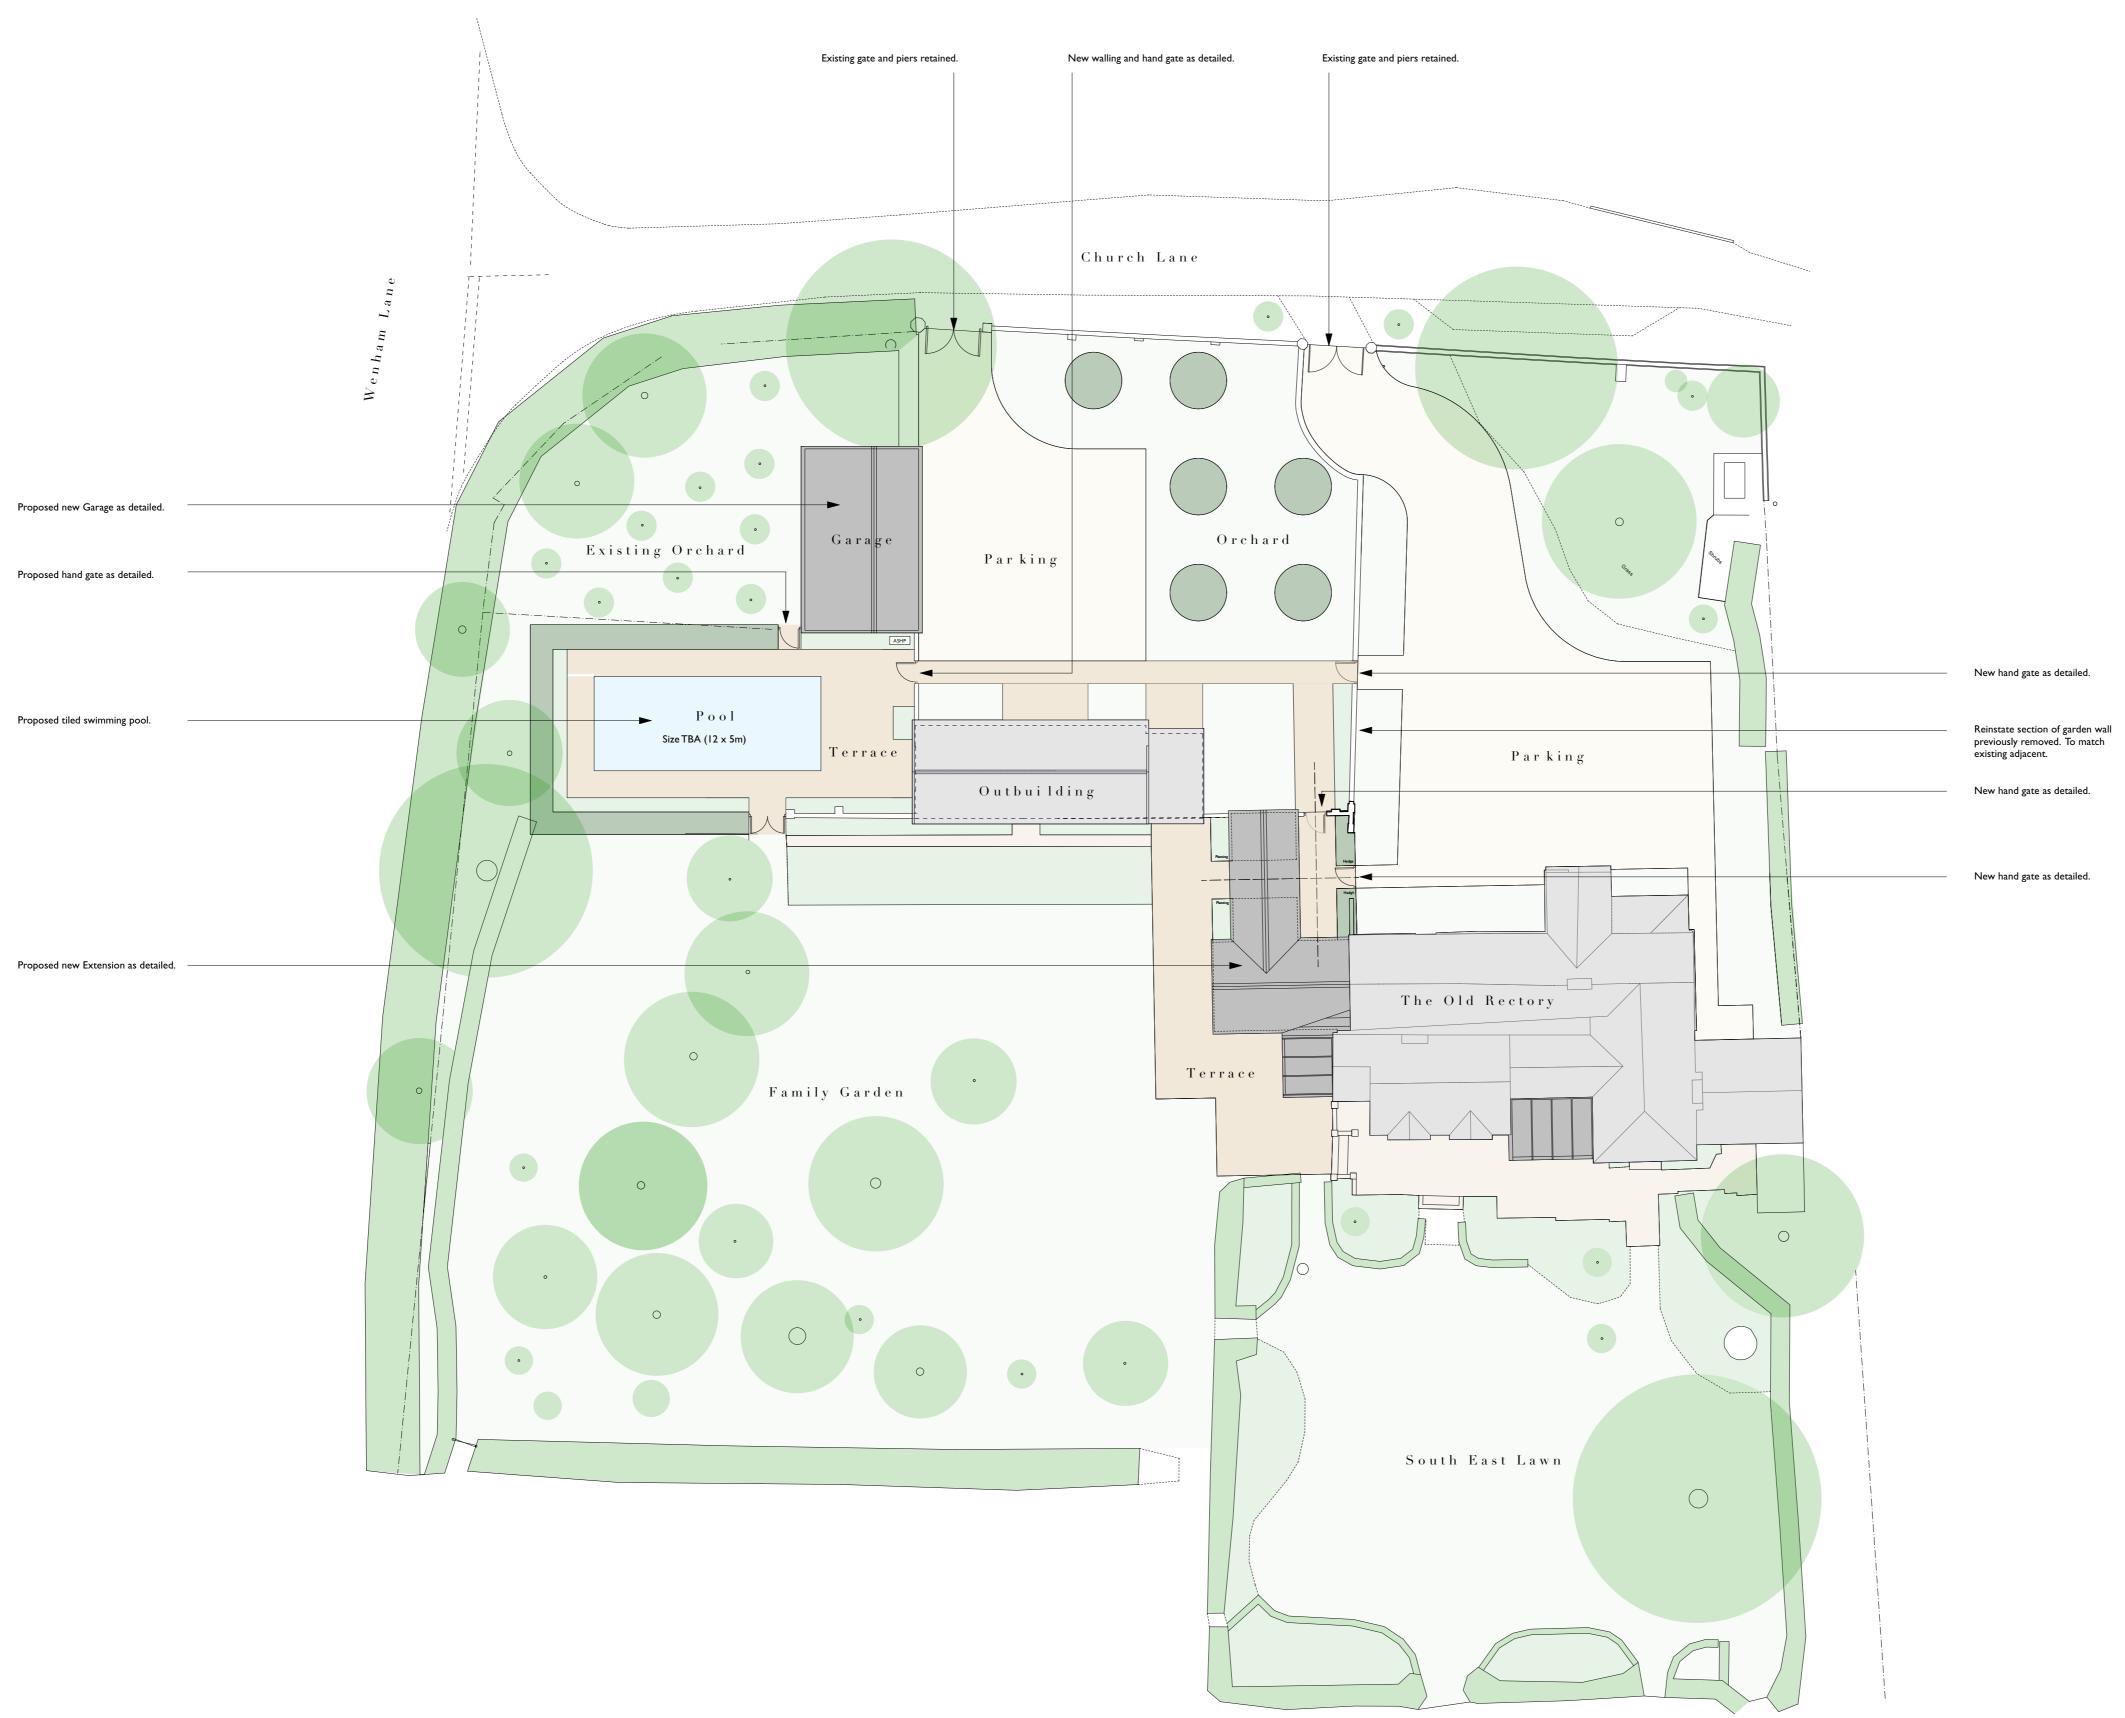

Proposed Site / Block Plan 1.200

## <u>K e y</u>

| - | Proposed    |
|---|-------------|
| - | Existing Tr |
| - | Planting    |
| - | Lawn        |
| - | Existing Pa |
| - | Proposed    |
|   |             |

d Trees / Hedging Trees / Hedging

Paving.

l Stone

- Gravel.

| ROGER BALMER                                                     |                                                |               |                                |  |  |
|------------------------------------------------------------------|------------------------------------------------|---------------|--------------------------------|--|--|
| D E S I G N                                                      |                                                |               |                                |  |  |
|                                                                  | •                                              |               |                                |  |  |
| Fountain House Studio                                            | THE STREET EAST                                | BERGHOLT COLO | CHESTER CO7 6TB                |  |  |
| Telephone: 01206 299477 Email: enquiries@rogerbalmerdesign.co.uk |                                                |               |                                |  |  |
| Client                                                           | Project                                        |               | Drawing                        |  |  |
| Mr and Mrs Burnell-Nugent                                        | The Old Rectory<br>Church Lane<br>Great Wenham |               | Site/Block Plan<br>as Proposed |  |  |
| Scale                                                            | Date                                           | Del.          | Drawing no. Rev.               |  |  |
| 1.200 at A1                                                      | Sept 2023                                      | МЈТ           | 2622 - 05                      |  |  |