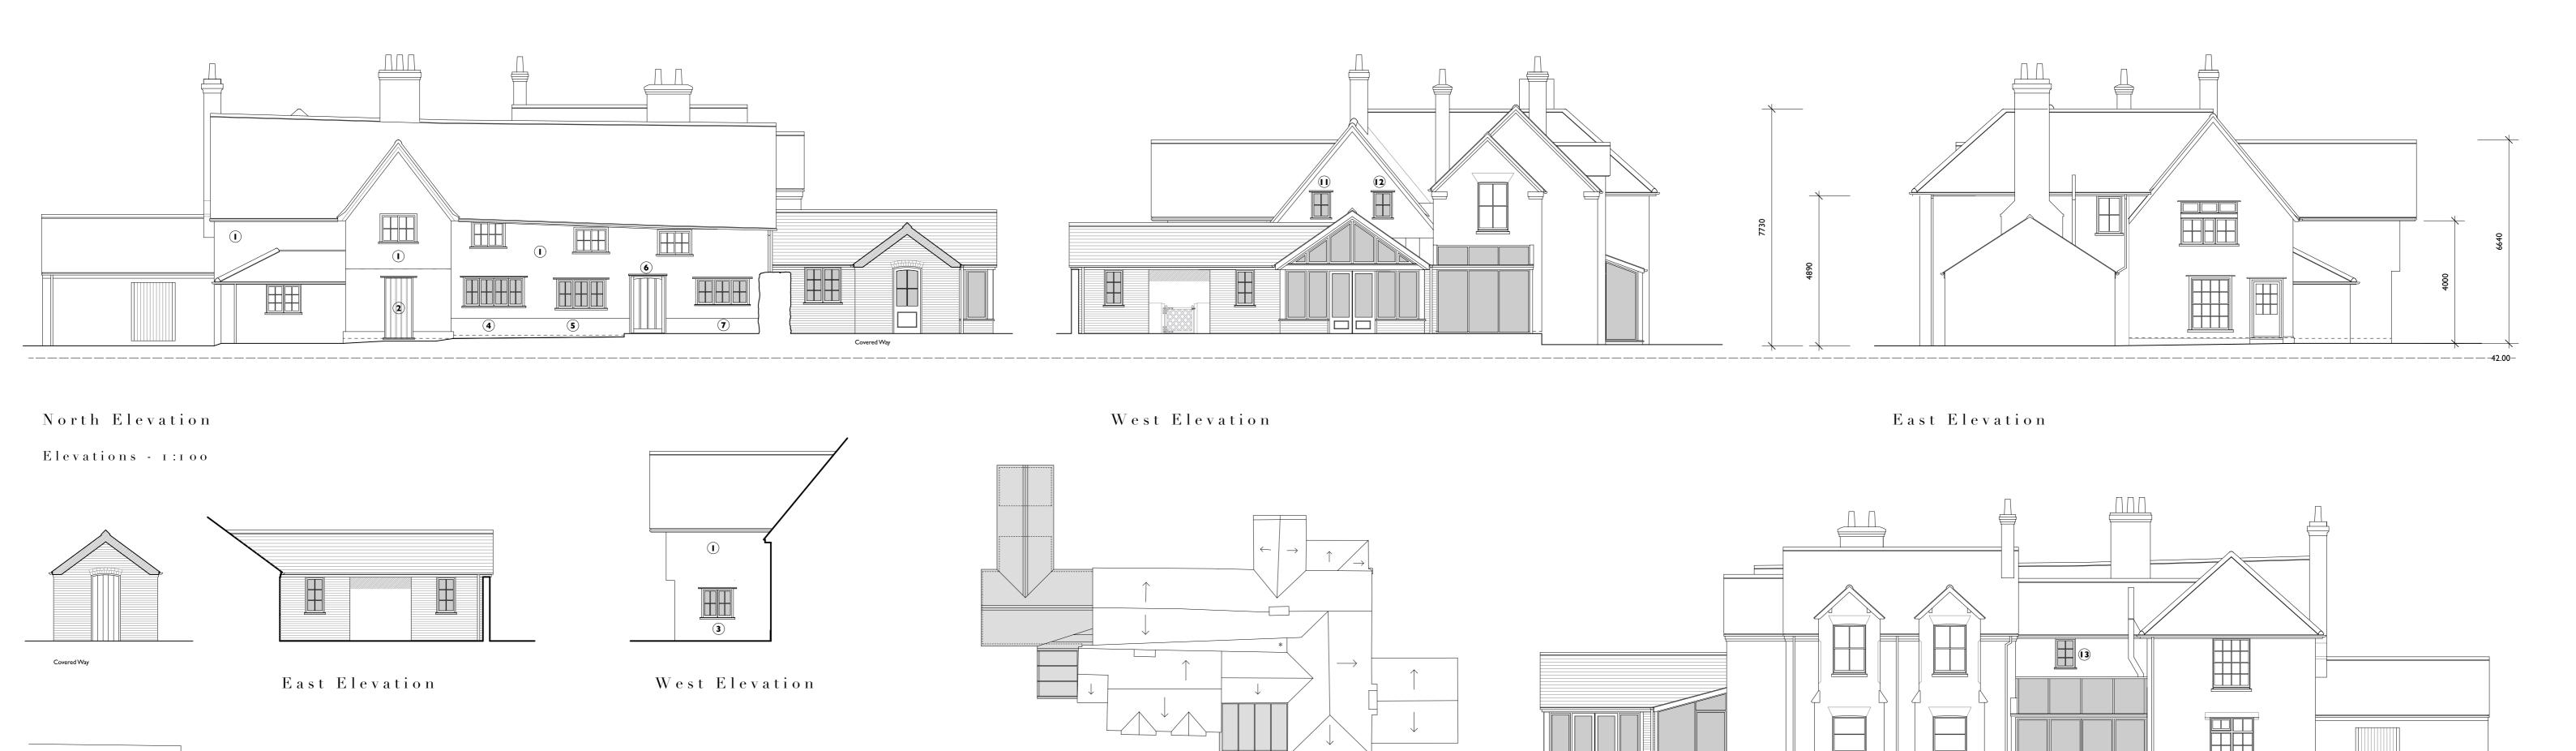

## Schedule of Proposed Works Ref | Area | Item | Proposal | Note

| Ref | Area              | Item             | Proposal        | Notes                                                                                                                                                                                                                    |
|-----|-------------------|------------------|-----------------|--------------------------------------------------------------------------------------------------------------------------------------------------------------------------------------------------------------------------|
|     |                   | I                |                 |                                                                                                                                                                                                                          |
| ı   | North Elevation   | Render           | Reinstate       | Modern cement infill panels (on north elevation of main range and on C17 porch) to be replaced with sheep's wool insulation. Lime render cladding on timber lath to be reinstated (concealing frame exposed in mid-C20). |
| 2   | Lobby             | Door             | Replace         | Recessed area within lobby to be removed as indicated. New doorset set in new position with details to relate to existing adjacent.                                                                                      |
| 3   | Lobby             | Window           | Replace/Amend   | C20 windows to be removed and replaced in amended opening. New purpose made painted wooden window with slim double glazing.                                                                                              |
| 4   | Dining Hall       | Window           | Replace         | C20 windows to be removed and replaced. New purpose made painted wooden window with slim double glazing.                                                                                                                 |
| 5   | Dining Hall       | Window           | Replace         | C20 windows to be removed and replaced. New purpose made painted wooden window with slim double glazing.                                                                                                                 |
| 6   | Side Lobby        | Canopy           | Removed         | C20 canopy to be removed. Door to be retained and fixed shut.                                                                                                                                                            |
| 7   | Back Kitchen      | Window           | Replace         | C20 windows to be removed and replaced. New purpose made painted wooden window with slim double glazing.                                                                                                                 |
| 8   | Kitchen           | Opening          | Deepen existing | Existing window to be deepened. Modern fabric beneath windows to be removed.                                                                                                                                             |
| 9   | Family Room       | Door opening     | New             | New opening.                                                                                                                                                                                                             |
| 10  | Link Lobby        | Door opening     | Deepen existing | Deepen existing window opening.                                                                                                                                                                                          |
| 11  | West First Floor  | Window           | Replacement     | C20 windows to be removed and replaced. New purpose made painted wooden window with slim double glazing.                                                                                                                 |
| 12  | West First Floor  | Window           | Replacement     | C20 windows to be removed and replaced. New purpose made painted wooden window with slim double glazing.                                                                                                                 |
| 13  | South First Floor | Window           | Replacement     | C20 windows to be removed and replaced. New purpose made painted wooden window with slim double glazing.                                                                                                                 |
| 14  | Garden Room       | Recent extension | Replacement     | C21 extension to be removed and replaced as indicated.                                                                                                                                                                   |