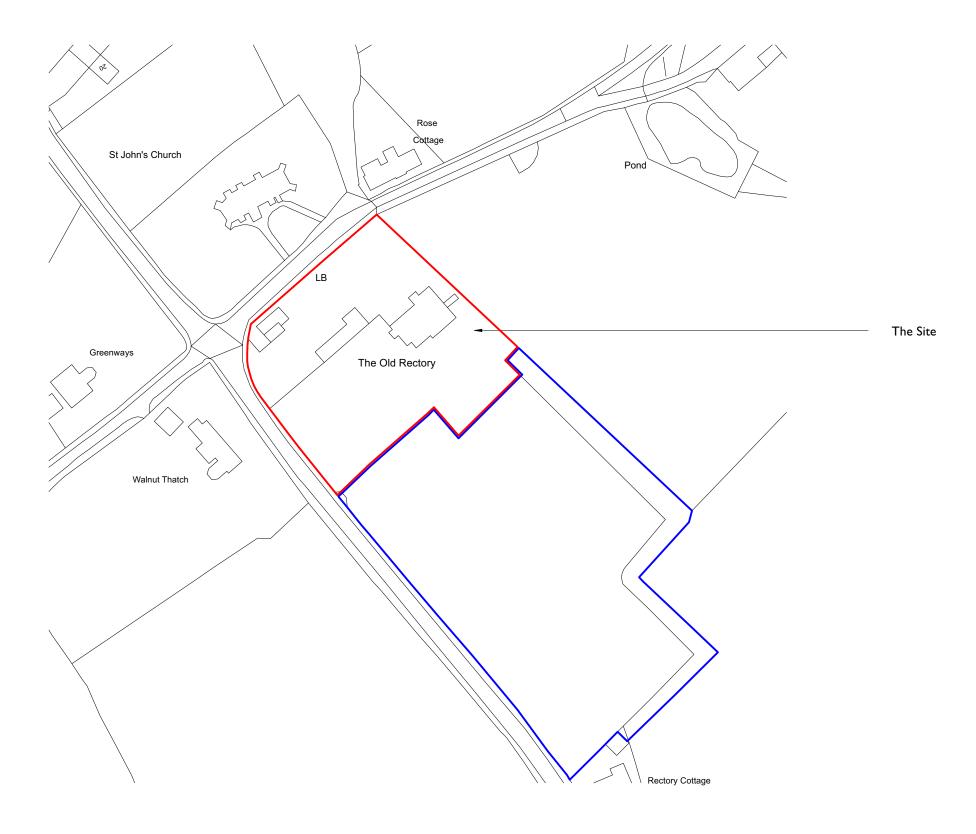

|                        | enquiries@rogerbalmerdesign.co.uk  | ROGER BALMER DESI                                                               | G N Telephone 01206 299477    |
|------------------------|------------------------------------|---------------------------------------------------------------------------------|-------------------------------|
|                        | Client                             | Project                                                                         | Drawing                       |
|                        | Mr and Mrs Burnell-Nugent          | The Old Rectory, Great Wenham                                                   | Site Location Plan            |
| 20 40 60 80 100 Metres | Scale 1:1250 at A3                 | Date Feb 2023 Del. MJT                                                          | Drawing no. 2622 - 01         |
|                        | Contractors must verify all dimens | ssions and information on site prior to commencement of work. Do not scale from | drawing. © Roger A Balmer Ltd |