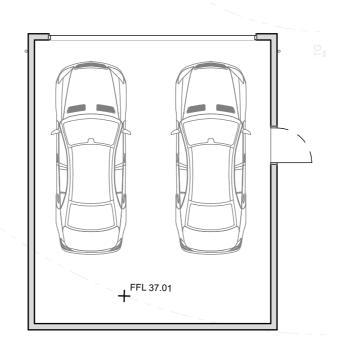

## PROPOSED GROUND FLOOR PLAN - GARAGE 1:100

THIS DRAWING IS COPYRIGHT
Contractors and Consultants must check all dimensions on site.
Only figured dimensions are to be used. Any discrepancies to be reported to Laurence Associates before work proceeds. This drawing shall be used only for the purpose intended.
PLEASE DO NOT SCALE FOR CONSTRUCTION PURPOSES.

Project Title:

PROPOSED ALTERATION AND EXTENSIONS TO DWELLING, AND NEW GARAGE

Project Address:

WOODGROVE HOUSE RACE HILL BISSOE

Client:

JAN & MICHAEL WIGLEY

Drawing 7

PROPOSED GROUND FLOOR PLAN - GARAGE