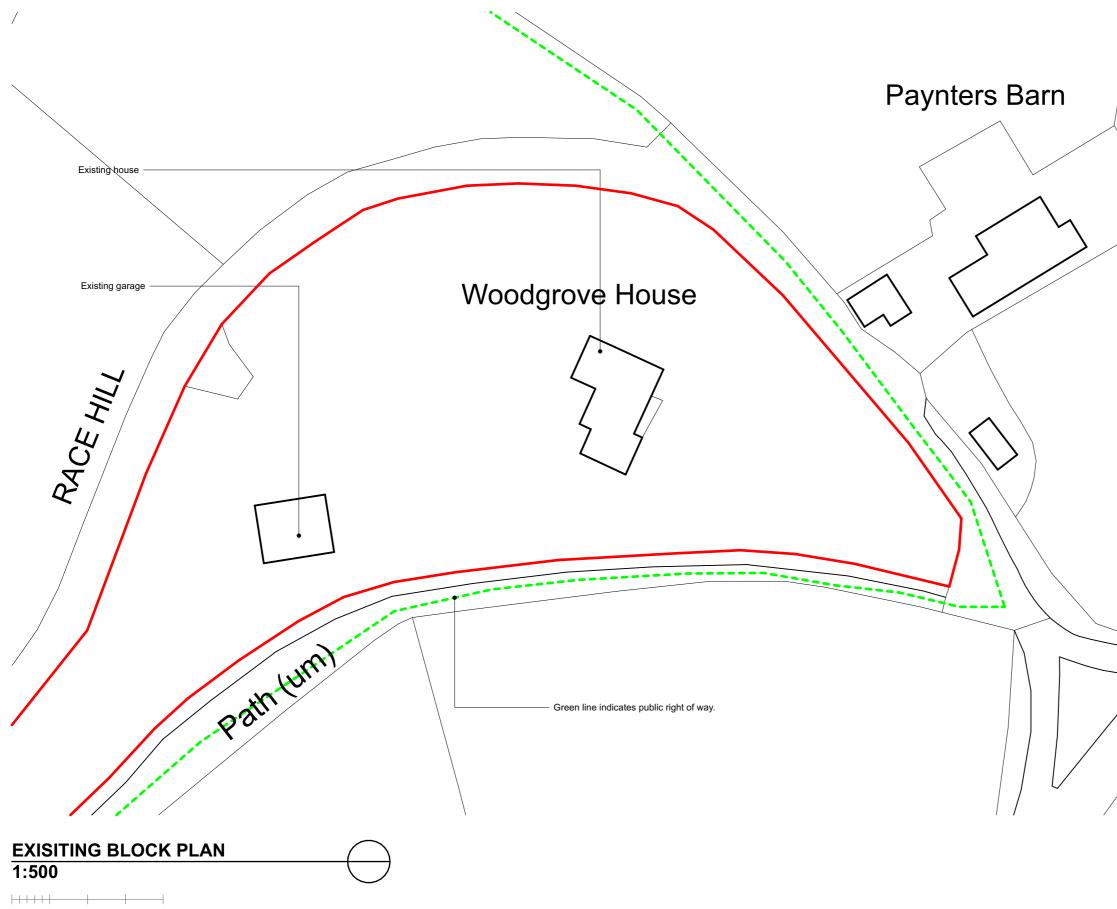

0 5m 10m 20m

|   | THIS DRAWING IS COPYRIGHT<br>Contractors and Consultants must check all dimensions on site.<br>Only figured dimensions are to be used. Any discrepancies to be<br>reported to Laurence Associates before work proceeds. This<br>drawing shall be used only for the purpose intended.<br>PLEASE DO NOT SCALE FOR CONSTRUCTION PURPOSES. |             |                |      |
|---|----------------------------------------------------------------------------------------------------------------------------------------------------------------------------------------------------------------------------------------------------------------------------------------------------------------------------------------|-------------|----------------|------|
|   | Notes:<br>Site Area: 5,173m <sup>2</sup>                                                                                                                                                                                                                                                                                               |             |                |      |
| - |                                                                                                                                                                                                                                                                                                                                        |             |                |      |
|   |                                                                                                                                                                                                                                                                                                                                        |             |                |      |
|   | Rev.                                                                                                                                                                                                                                                                                                                                   | Description | Drawn          | Date |
|   |                                                                                                                                                                                                                                                                                                                                        |             |                |      |
|   |                                                                                                                                                                                                                                                                                                                                        |             |                |      |
|   |                                                                                                                                                                                                                                                                                                                                        |             |                |      |
|   |                                                                                                                                                                                                                                                                                                                                        |             |                |      |
|   |                                                                                                                                                                                                                                                                                                                                        |             |                |      |
|   | planning architecture landscape                                                                                                                                                                                                                                                                                                        |             |                |      |
|   | t: +44 (0) 1872 225 259 Truro Office<br>t: +44 (0) 1579 340 900 Liskeard Office                                                                                                                                                                                                                                                        |             |                |      |
|   | e: hello@laurenceassociates.co.uk<br>w: www.laurenceassociates.co.uk                                                                                                                                                                                                                                                                   |             |                |      |
|   | Project Title:<br>PROPOSED ALTERATION AND<br>EXTENSIONS TO DWELLING, AND<br>NEW GARAGE                                                                                                                                                                                                                                                 |             |                |      |
|   | Project Address:<br>WOODGROVE HOUSE<br>RACE HILL<br>BISSOE                                                                                                                                                                                                                                                                             |             |                |      |
|   | Client:<br>JAN & MICHAEL WIGLEY                                                                                                                                                                                                                                                                                                        |             |                |      |
|   | Drawing Title:<br>EXISITNG BLOCK PLAN                                                                                                                                                                                                                                                                                                  |             |                |      |
|   | Scale:<br>1:50                                                                                                                                                                                                                                                                                                                         | D@A3        | Drawn:<br>KA   |      |
|   | Date:<br>08/2<br>Drawing                                                                                                                                                                                                                                                                                                               |             | Checked:<br>NG | Rev: |
|   | 21184-PL-00-02                                                                                                                                                                                                                                                                                                                         |             |                |      |
|   | PLANNING                                                                                                                                                                                                                                                                                                                               |             |                |      |