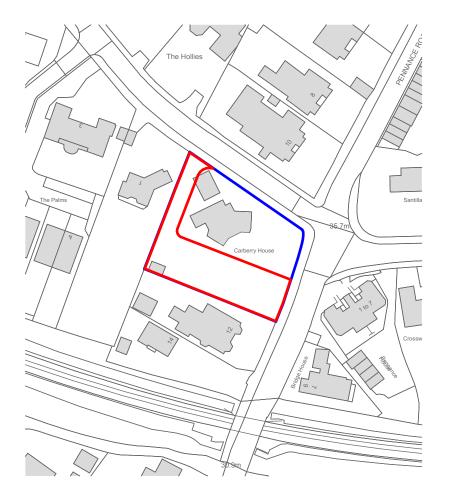

## Planning

Client name

Mrs Winslade

Drawing name

location plan

Site address

St Ruan (Carberry House), Tresahar Road, Falmouth TR11 4EE

Scale

1:1250 @ A4

 $\bigoplus^{\mathsf{N}}$ 

**Drawing reference** (PRJ-ORIG-TYPE-ROLE-NAME-**REV**)