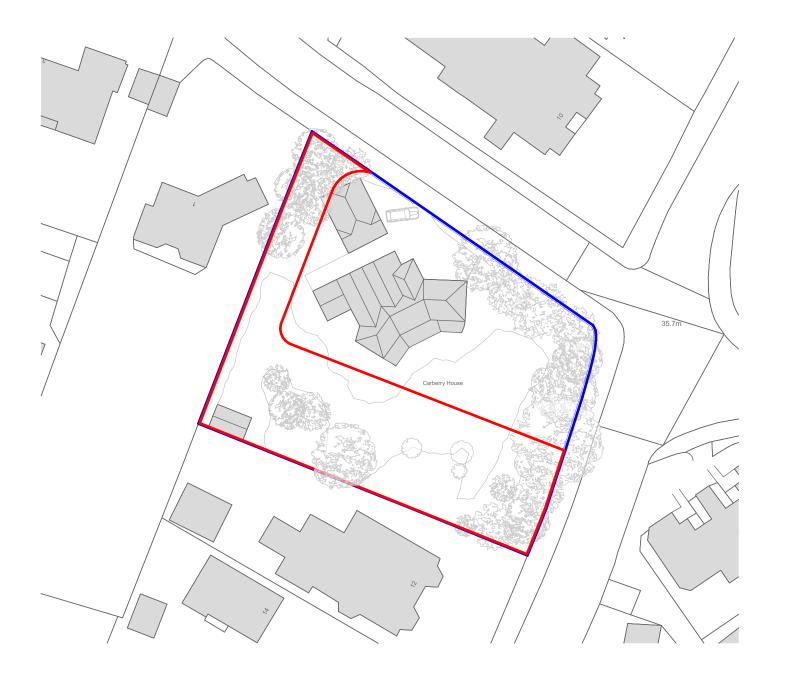

### Drawing name

existing block plan

### Site address

St Ruan (Carberry House), Tresahar Road, Falmouth TR11 4EE

Scale

1:500 @ A4

 $\bigoplus^{N}$ 

**Drawing reference** (PRJ-ORIG-TYPE-ROLE-NAME-**REV**)

0552-MRM-DR-A-3102-**02** 

01326 617007 marraum.co.uk info@marraum.co.uk Marraum, Studio J Jubilee Warehouse Cornwall, TR10 8AE