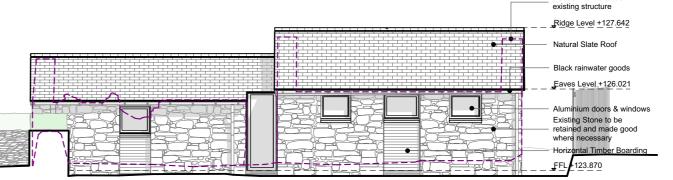

## PROPOSED WEST ELEVATION 1:100

PROPOSED SOUTH ELEVATION 1:100

Drawn Date Description planning architecture landscape t: +44 (0) 1872 225 259 Truro Office e: hello@laurenceassociates.co.uk w: www.laurenceassociates.co.uk Project Title: PROPOSED CONVERSION OF BUILDING TO DWELLING Project Address: ELDER FIELDS TREVENEN BAL, HELSTON TR13 0PS Client: MR & MRS WHITTINGTON Drawing Title: PROPOSED ELEVATIONS Scale: 1:100@A3 Drawn: JE Checked: BC Date: 07/23 23062-PL-02-01 **PLANNING** 