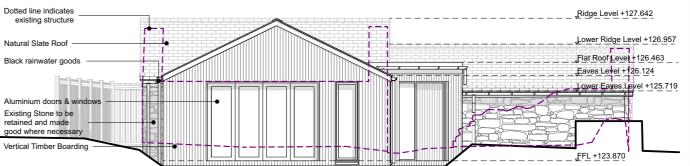

## PROPOSED EAST ELEVATION 1:100

## PROPOSED NORTH ELEVATION 1:100





## PROPOSED WEST ELEVATION 1:100



PROPOSED SOUTH ELEVATION 1:100

Drawn Date Description planning architecture landscape t: +44 (0) 1872 225 259 Truro Office e: hello@laurenceassociates.co.uk w: www.laurenceassociates.co.uk Project Title: PROPOSED CONVERSION OF BUILDING TO DWELLING Project Address: ELDER FIELDS TREVENEN BAL, HELSTON TR13 0PS Client: MR & MRS WHITTINGTON Drawing Title: PROPOSED ELEVATIONS Scale: 1:100@A3 Drawn: JE Checked: BC Date: 07/23 23062-PL-02-01 **PLANNING** 

Dotted line indicates

THIS DRAWING IS COPYRIGHT

Notes:

Contractors and Consultants must check all dimensions on site. Any discrepancies to be reported to Laurence Associates before work proceeds. This drawing shall be used only for