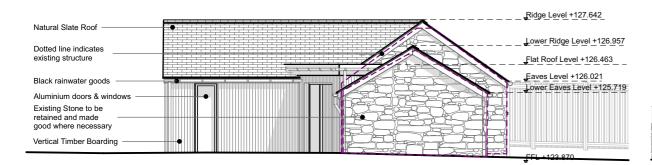

## PROPOSED WEST ELEVATION 1:100

PROPOSED SOUTH ELEVATION 1:100

Drawn Date Description planning architecture landscape t: +44 (0) 1872 225 259 Truro Office e: hello@laurenceassociates.co.uk w: www.laurenceassociates.co.uk Project Title: PROPOSED CONVERSION OF BUILDING TO DWELLING Project Address: ELDER FIELDS TREVENEN BAL, HELSTON TR13 0PS Client: MR & MRS WHITTINGTON Drawing Title: PROPOSED ELEVATIONS Scale: 1:100@A3 Drawn: JE Checked: BC Date: 07/23 23062-PL-02-01 **PLANNING** 