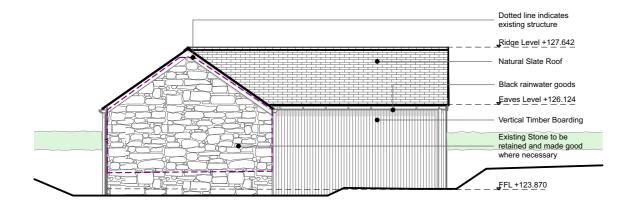

## PROPOSED EAST ELEVATION 1:100

## PROPOSED NORTH ELEVATION 1:100





## PROPOSED WEST ELEVATION 1:100



PROPOSED SOUTH ELEVATION 1:100

Drawn Date Description planning architecture landscape t: +44 (0) 1872 225 259 Truro Office e: hello@laurenceassociates.co.uk w: www.laurenceassociates.co.uk Project Title: PROPOSED CONVERSION OF BUILDING TO DWELLING Project Address: ELDER FIELDS TREVENEN BAL, HELSTON TR13 0PS Client: MR & MRS WHITTINGTON Drawing Title: PROPOSED ELEVATIONS Scale: 1:100@A3 Drawn: JE Checked: BC Date: 07/23 23062-PL-02-01 **PLANNING** 

Dotted line indicates

THIS DRAWING IS COPYRIGHT

Notes:

Contractors and Consultants must check all dimensions on site. Any discrepancies to be reported to Laurence Associates before work proceeds. This drawing shall be used only fo