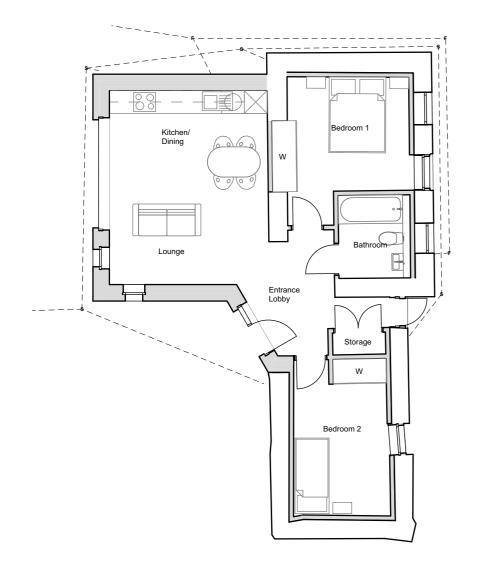

\_ \_ \_ \_ \_

| THIS DRAWING IS COPYRIGHT<br>Contractors and Consultants must check all dimensions on site.<br>Any discrepancies to be reported to Laurence Associates before<br>work proceeds. This drawing shall be used only for the purpose<br>intended.<br>PLEASE DO NOT SCALE FOR CONSTRUCTION PURPOSES. |                                    |          |      |  |
|------------------------------------------------------------------------------------------------------------------------------------------------------------------------------------------------------------------------------------------------------------------------------------------------|------------------------------------|----------|------|--|
| Notes:<br>Existing GIA - 34.36m <sup>2</sup>                                                                                                                                                                                                                                                   |                                    |          |      |  |
| Proposed GIA - 58.47m <sup>2</sup>                                                                                                                                                                                                                                                             |                                    |          |      |  |
|                                                                                                                                                                                                                                                                                                |                                    |          |      |  |
|                                                                                                                                                                                                                                                                                                |                                    |          |      |  |
|                                                                                                                                                                                                                                                                                                |                                    |          |      |  |
| Rev.                                                                                                                                                                                                                                                                                           | Description                        | Drawn    | Date |  |
|                                                                                                                                                                                                                                                                                                |                                    |          |      |  |
|                                                                                                                                                                                                                                                                                                |                                    |          |      |  |
|                                                                                                                                                                                                                                                                                                |                                    |          |      |  |
|                                                                                                                                                                                                                                                                                                |                                    |          |      |  |
|                                                                                                                                                                                                                                                                                                |                                    |          |      |  |
|                                                                                                                                                                                                                                                                                                |                                    |          |      |  |
|                                                                                                                                                                                                                                                                                                |                                    |          |      |  |
|                                                                                                                                                                                                                                                                                                | <u> </u>                           |          |      |  |
|                                                                                                                                                                                                                                                                                                |                                    |          |      |  |
|                                                                                                                                                                                                                                                                                                |                                    |          |      |  |
|                                                                                                                                                                                                                                                                                                |                                    |          |      |  |
|                                                                                                                                                                                                                                                                                                |                                    |          |      |  |
| planning architecture landscape                                                                                                                                                                                                                                                                |                                    |          |      |  |
|                                                                                                                                                                                                                                                                                                |                                    |          |      |  |
| t: +44 (0) 1872 225 259 Truro Office                                                                                                                                                                                                                                                           |                                    |          |      |  |
| e: hello@laurenceassociates.co.uk<br>w: www.laurenceassociates.co.uk                                                                                                                                                                                                                           |                                    |          |      |  |
| Project Title:                                                                                                                                                                                                                                                                                 |                                    |          |      |  |
| PROPOSED CONVERSION OF<br>BUILDING TO DWELLING                                                                                                                                                                                                                                                 |                                    |          |      |  |
|                                                                                                                                                                                                                                                                                                |                                    |          |      |  |
| Projec                                                                                                                                                                                                                                                                                         | Project Address:                   |          |      |  |
| ELDER FIELDS<br>TREVENEN BAL, HELSTON                                                                                                                                                                                                                                                          |                                    |          |      |  |
| TR13 0PS                                                                                                                                                                                                                                                                                       |                                    |          |      |  |
| Client:<br>MR & MRS WHITTINGTON                                                                                                                                                                                                                                                                |                                    |          |      |  |
| Drawing Title:                                                                                                                                                                                                                                                                                 |                                    |          |      |  |
| PRO                                                                                                                                                                                                                                                                                            | PROPOSED FLOOR PLAN & ROOF<br>PLAN |          |      |  |
| Scale:<br>1:10                                                                                                                                                                                                                                                                                 | )@A3                               | Drawn:   |      |  |
| Date:                                                                                                                                                                                                                                                                                          |                                    | Checked: |      |  |
| Drawing No:<br>23062-PL-01-02 A                                                                                                                                                                                                                                                                |                                    |          |      |  |
| PLANNING                                                                                                                                                                                                                                                                                       |                                    |          |      |  |

Proposed Walls & Internal thermal upgrades

Existing fabric to be removed