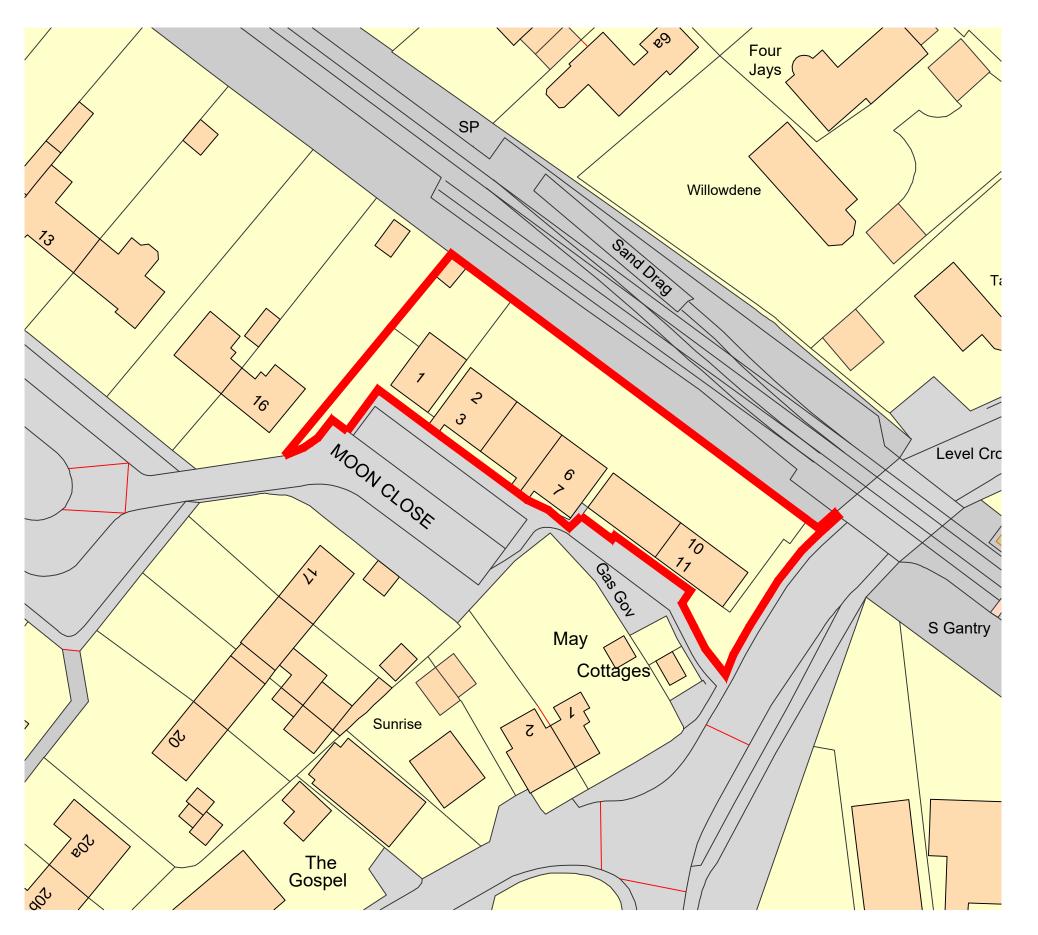

Notes All windows and doors to be replaced like for like not effecting current structural openings -Design to match existing.

SOVEREIGN HOUSING ASSOCIATION

## Project PROPOSED WINDOW & DOOR REPLACEMENT

| Suitability Status            |                                             |                           |                   |
|-------------------------------|---------------------------------------------|---------------------------|-------------------|
| S2 - Suitable for Information |                                             |                           |                   |
| Job No.<br>230708             | Scale<br><b>1:500</b>                       | <sup>Size</sup> <b>A3</b> | Rev<br><b>P01</b> |
|                               | <b>B-PEV-XX-)</b><br>Originator - Zone - Le |                           |                   |
|                               | -                                           |                           |                   |