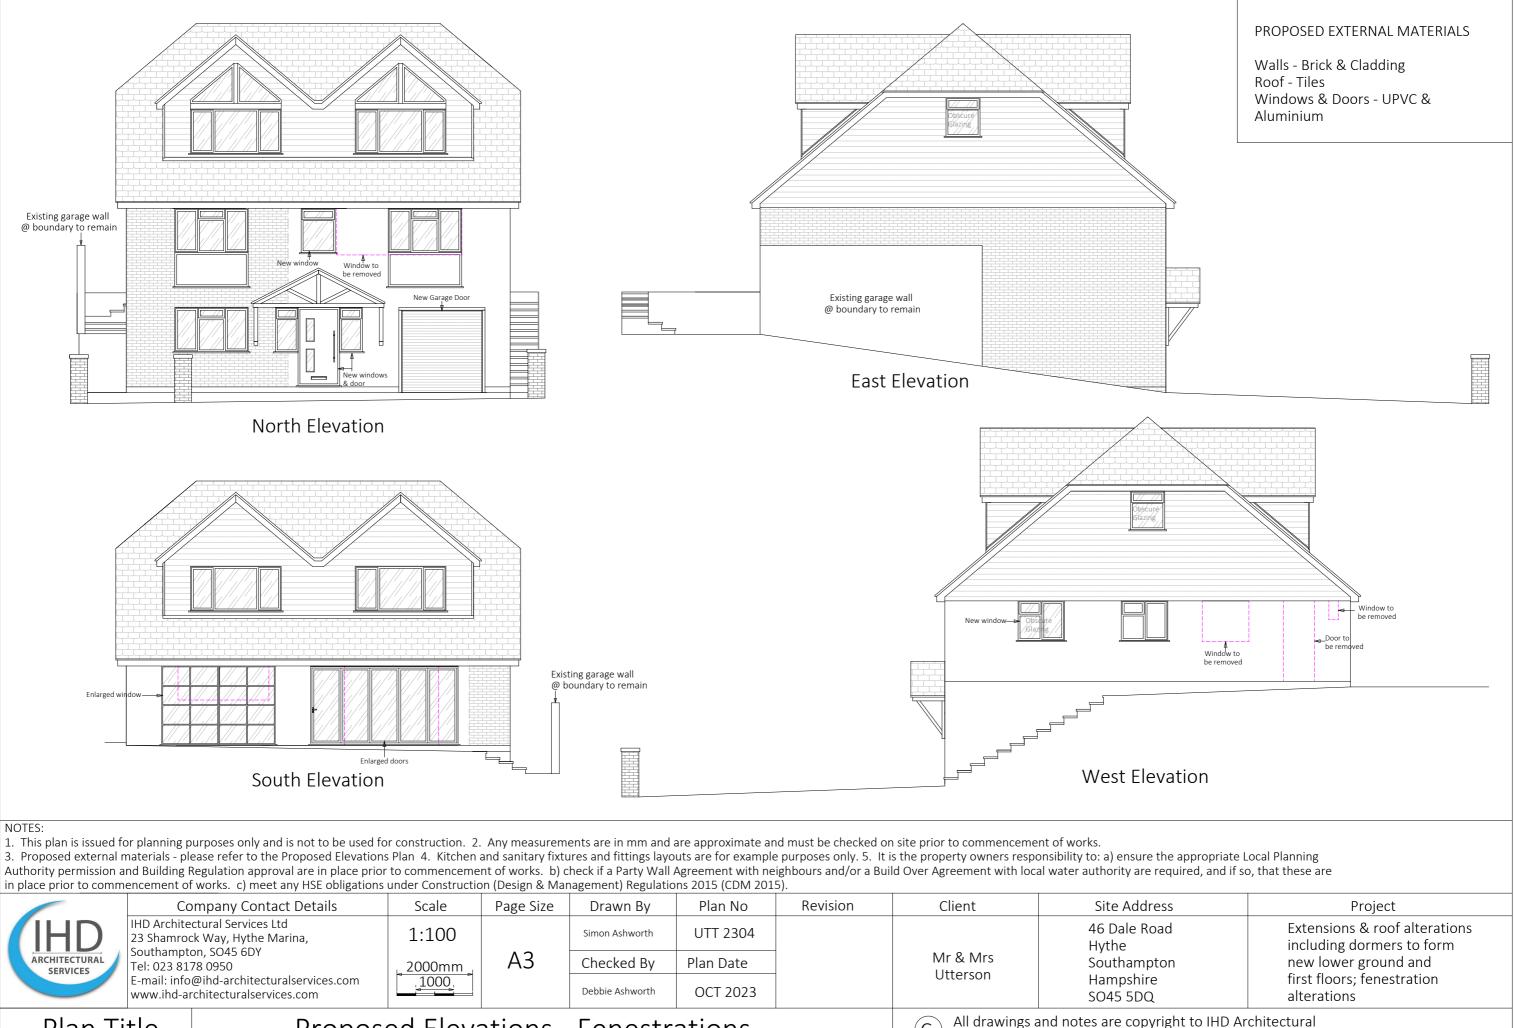

|            |                           | Co                                          | ompany Contact Details                                                       | Scale  | Page Size | Drawn By        | Plan No   | Revision | Client                                | Site Address                                                  |
|------------|---------------------------|---------------------------------------------|------------------------------------------------------------------------------|--------|-----------|-----------------|-----------|----------|---------------------------------------|---------------------------------------------------------------|
|            | (IHD                      | 23 Shamro                                   | IHD Architectural Services Ltd<br>23 Shamrock Way, Hythe Marina,             |        | A3        | Simon Ashworth  | UTT 2304  | -        | Mr & Mrs<br>Utterson                  | 46 Dale Road<br>Hythe<br>Southampton<br>Hampshire<br>SO45 5DQ |
|            | ARCHITECTURAL<br>SERVICES | Southampton, SO45 6DY<br>Tel: 023 8178 0950 |                                                                              | 2000mm |           | Checked By      | Plan Date |          |                                       |                                                               |
|            |                           |                                             | E-mail: info@ihd-architecturalservices.com www.ihd-architecturalservices.com |        |           | Debbie Ashworth | OCT 2023  |          |                                       |                                                               |
| Plan Title |                           |                                             | Proposed Elevations - Fenestrations                                          |        |           |                 |           |          | C All drawings and notes are copyrigh |                                                               |